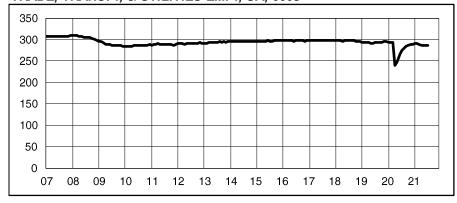

#### In July...

| Nonfarm Employment            |
|-------------------------------|
| Connecticut 1,600,300         |
| Change over month +0.59%      |
| Change over year +4.94%       |
| United States146,821,000      |
| Change over month +0.65%      |
| Change over year +5.20%       |
| Unemployment Rate Connecticut |
| Consumer Price Index          |
| United States273.003          |
| Change ever year ±5.40/       |