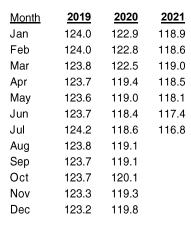

#### In July...

| Nonfarm Employment            |
|-------------------------------|
| Connecticut 1,600,300         |
| Change over month +0.59%      |
| Change over year +4.94%       |
| United States146,821,000      |
| Change over month +0.65%      |
| Change over year +5.20%       |
| Unemployment Rate Connecticut |
| Consumer Price Index          |
| United States273.003          |
| Change ever year ±5.40/       |