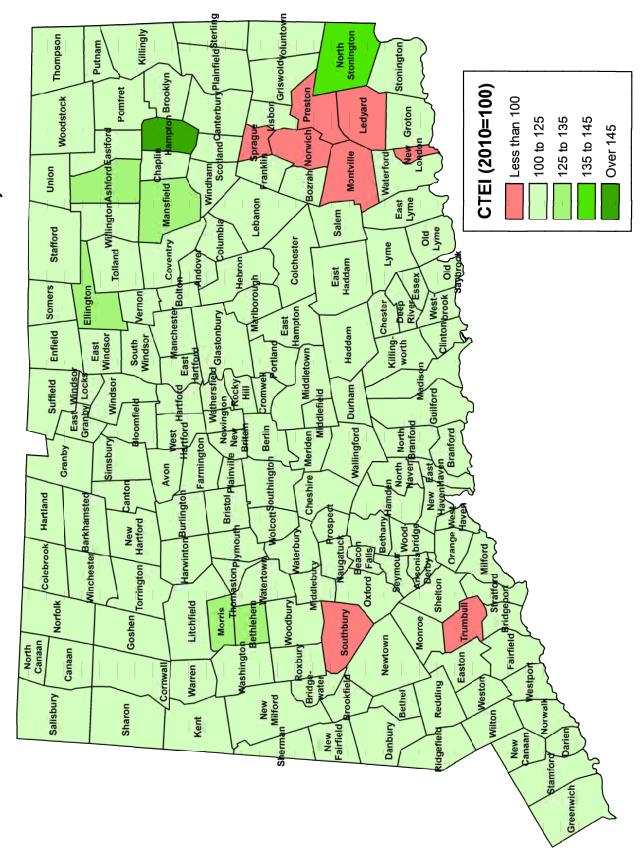

Among the largest cities (population over 100,000), as Chart 1 shows, Stamford and Bridgeport's economy grew the least in the last ten years. The map on page 4 also shows the different ranges of economic recovery rate of each municipality in the state.