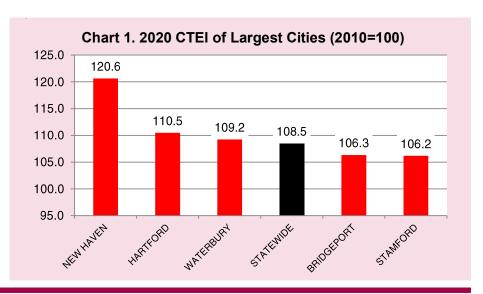

Among the largest cities (population over 100,000), as Chart 1 shows, Stamford and Bridgeport's economy grew the least in the last ten years. The map on page 4 also shows the different ranges of economic recovery rate of each municipality in the state.