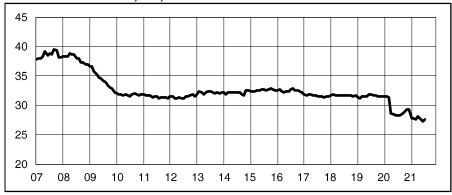

#### In July...

| Nonfarm Employment            |
|-------------------------------|
| Connecticut 1,600,300         |
| Change over month +0.59%      |
| Change over year +4.94%       |
| United States146,821,000      |
| Change over month +0.65%      |
| Change over year +5.20%       |
| Unemployment Rate Connecticut |
| Consumer Price Index          |
| United States273.003          |
| Change ever year ±5.40/       |