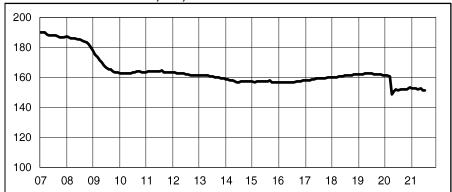

#### In July...

| Nonfarm Employment            |
|-------------------------------|
| Connecticut 1,600,300         |
| Change over month +0.59%      |
| Change over year +4.94%       |
| United States146,821,000      |
| Change over month +0.65%      |
| Change over year +5.20%       |
| Unemployment Rate Connecticut |
| Consumer Price Index          |
| United States273.003          |
| Change ever year ±5.40/       |