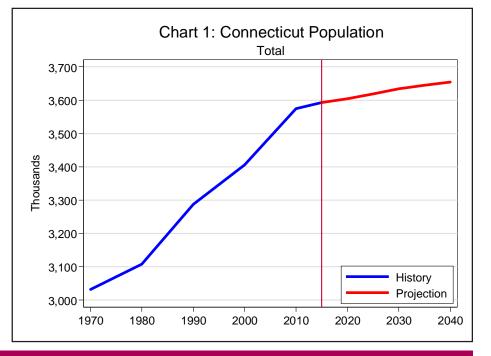

### Overview

Connecticut's population increased by over 255,000 from 1970 to 1990 and added an additional 300,000 from 1990 to 2015, a 9.3% increase (Chart 1). Population growth is projected to grow just 1.7% in the 25 years from 2015 to 2040, less than 20% of the growth rate of the previous 25 years. Focusing on the most recent 15 year period and comparing it to the next shows a similar pattern. Population grew

5.5% from 2000 to 2015 but is projected to grow just 1.1% from 2015 to 2030. While these projections are not predictions of what will happen (unforeseen events such as changes in the economy could affect these projections), they are carefully calculated projections based on fertility rates, survival rates, domestic migration, international migration, and college migration.