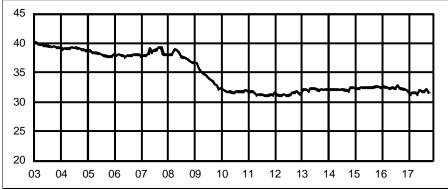

Pennsylvania          | 4.7         | 5.5         | -0.8   | 4.8         |                                          |
| Rhode Island          | 4.2         | 5.1         | -0.9   | 4.2         |                                          |
| Vermont               | 2.9         | 3.2         | -0.3   | 2.9         |                                          |
| United States         | 4.1         | 4.8         | -0.7   | 4.2         |                                          |

Source: U.S. Department of Labor, Bureau of Labor Statistics

Seven states posted increases in the labor force from last year.

# STATE ECONOMIC INDICATOR TRENDS

## **CONSTRUCTION EMP., SA, 000s**



## MANUFACTURING EMP., SA, 000s



## TRADE, TRANSP., & UTILITIES EMP., SA, 000s



## **INFORMATION EMP., SA, 000s**



| <u>Month</u>                                                                                                                                             | <u>2015</u>                                                                                                                                                                                     | <u>2016</u>