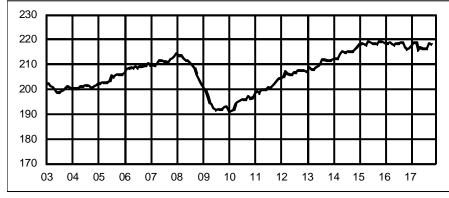

| 302.4<br>300.6<br>299.3<br>296.8<br>297.8<br>298.2<br>299.9<br>298.0<br>299.1<br>297.7<br>31.5<br>31.5<br>31.5<br>31.5<br>31.5<br>31.5<br>31.5<br>31.3<br>31.9<br>31.8<br>31.8<br>32.1 |

# **ECONOMIC INDICATOR TRENDS**

<u>Month</u>

Jan





### PROFESSIONAL & BUSINESS SERV. EMP., SA, 000s



### EDUCATIONAL & HEALTH SERV. EMP., SA, 000s



### LEISURE AND HOSPITALITY EMP., SA, 000s



| Jan          | 129.0       | 130.1       | 131.0       |
|--------------|-------------|-------------|-------------|
| Feb          | 129.7       | 129.9       | 131.1       |
| Mar          | 129.7       | 130.3       | 131.2       |
| Apr          | 130.2       | 130.2       | 131.8       |
| May          | 130.4       | 129.8       | 132.3       |
| Jun          | 130.5       | 129.8       | 132.8       |
| Jul          | 130.1       | 129.7       | 133.0       |
| Aug          | 130.3       | 129.7       | 132.1       |
| Sep          | 130.1       | 129.7       | 133.4       |
| Oct          | 130.1       | 130.4       | 132.4       |
| Nov          | 130.2       | 130.2       |