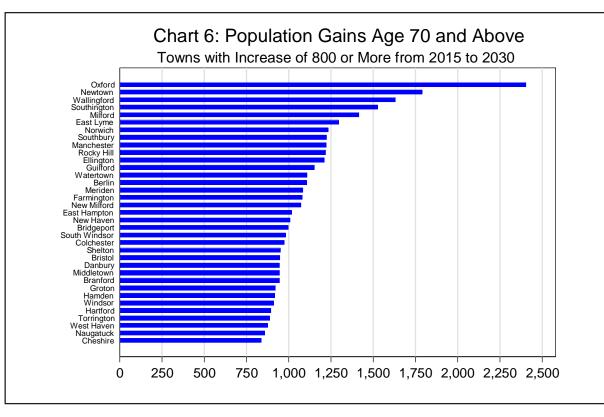

### Senior population

Connecticut is projected to see an increase of more than 84,000 in the population aged 70 and over from 2015 to 2030. Nearly every town will see a population increase for this age group. For example, as shown in Chart 6, Oxford, Newtown, Wallingford, and Southington are projected to see the largest increases in the population aged 70 and above. The enormous increase in Oxford is a good illustration of the difference between a projection and a forecast and shows the limitations of the projections. Oxford has seen a significant number of seniors moving into town over recent decades. The models used to create the projections assume this trend will continue. A forecast (which tried to predict exactly how many seniors would be living in Oxford in 2030) would need to consider other factors such as the availability of housing for seniors and not just past trends. Nevertheless, the projections are a useful indication of where things are headed, even though other factors - from economic events to policy changes - will affect the course of population growth in Connecticut.