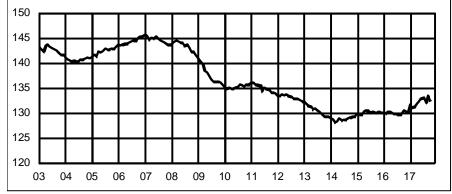

| 302.4<br>300.6<br>299.3<br>296.8<br>297.8<br>298.2<br>299.9<br>298.0<br>299.1<br>297.7<br>31.5<br>31.5<br>31.5<br>31.5<br>31.5<br>31.5<br>31.5<br>31.3<br>31.9<br>31.8<br>31.8<br>32.1 |

# **ECONOMIC INDICATOR TRENDS**

<u>Month</u>

Jan





### PROFESSIONAL & BUSINESS SERV. EMP., SA, 000s



### EDUCATIONAL & HEALTH SERV. EMP., SA, 000s



### LEISURE AND HOSPITALITY EMP., SA, 000s



| Jan          | 129.0       | 130.1       | 131.0       |
|--------------|-------------|-------------|-------------|
| Feb          | 129.7       | 129.9       | 131.1       |
| Mar          | 129.7       | 130.3       | 131.2       |
| Apr          | 130.2       | 130.2       | 131.8       |
| May          | 130.4       | 129.8       | 132.3       |
| Jun          | 130.5       | 129.8       | 132.8       |
| Jul          | 130.1       | 129.7       | 133.0       |
| Aug          | 130.3       | 129.7       | 132.1       |
| Sep          | 130.1       | 129.7       | 133.4       |
| Oct          | 130.1       | 130.4       | 132.4       |
|