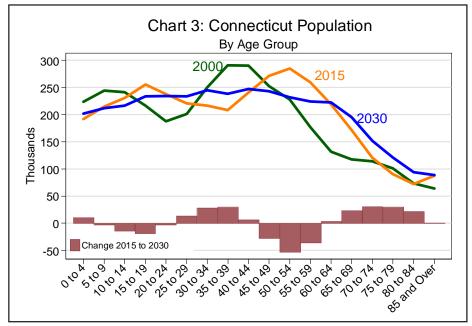

### Focus on 2015-2030

While the longer-term trends are of interest, many planning horizons are of shorter duration.<sup>2</sup> The rest of this article will compare the 15 years from 2000 to 2015 with the projections for 2015 to 2030. The age distribution of the population changed from 2000 to 2015 as the largest cohort aged into its 50s and beyond. There will be more changes by 2030 (Chart 3) as the number of school and college-aged (age 5 to 24) is expected to decline and the number of those mid-twenties to mid-forties is projected to increase as the millennial generation ages. The number of people in the mid-forties through late-fifties will decline as the last of the baby-boomers moves past age 60.