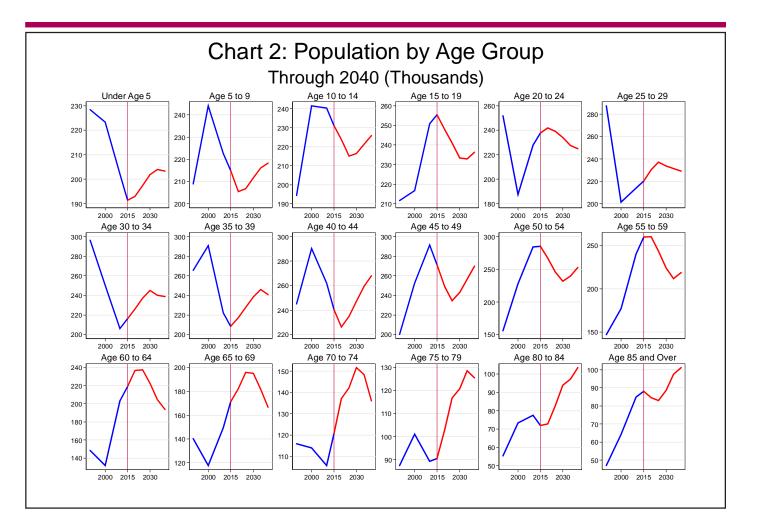

### Age profile

The age profile of Connecticut's population will change during the projections period. As shown in Chart 2, compared to 2015, in 2040 Connecticut is projected to have more children under age 10, people aged 25 to 44, and age 70 and over. On the other hand, there will be fewer aged 10 to 24 and 45 to 69.