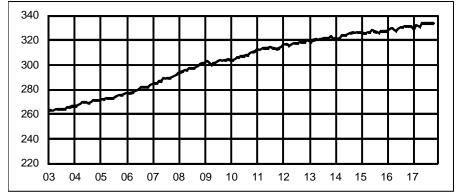

| 302.4<br>300.6<br>299.3<br>296.8<br>297.8<br>298.2<br>299.9<br>298.0<br>299.1<br>297.7<br>31.5<br>31.5<br>31.5<br>31.5<br>31.5<br>31.5<br>31.5<br>31.3<br>31.9<br>31.8<br>31.8<br>32.1 |

# **ECONOMIC INDICATOR TRENDS**

<u>Month</u>

Jan





### PROFESSIONAL & BUSINESS SERV. EMP., SA, 000s



### EDUCATIONAL & HEALTH SERV. EMP., SA, 000s



### LEISURE AND HOSPITALITY EMP., SA, 000s



| Jan          | 129.0       | 130.1       | 131.0       |
|--------------|-------------|-------------|-------------|
| Feb          | 129.7       | 129.9       | 131.1       |
| Mar          | 129.7       | 130.3       | 131.2       |
| Apr          | 130.2       | 130.2       | 131.8       |
| May          | 130.4       | 129.8       | 132.3       |
| Jun          | 130.5       | 129.8       | 132.8       |
| Jul          | 130.1       | 129.7       | 133.0       |
| Aug          | 130.3       | 129.7       | 132.1       |
| Sep          | 130.1       | 129.7       | 133.4       |
| Oct          | 130.1       | 130.4       | 132.4       |
| Nov          | 130.2       | 130.2       |             |
| Dec          | 130.1       | 130.2       |