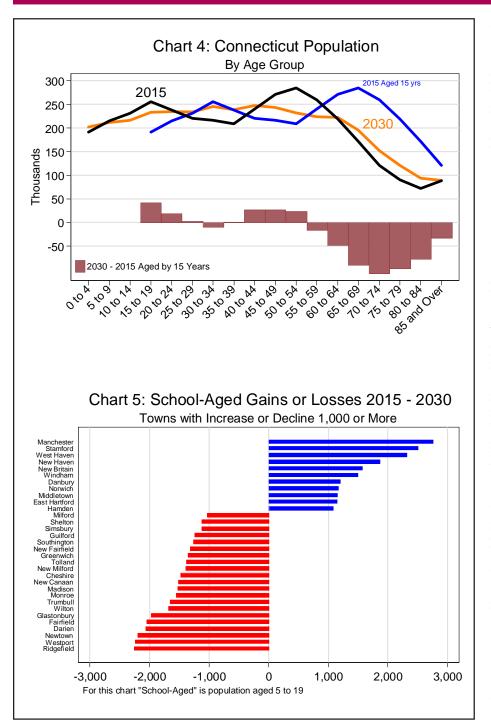

Chart 4 compares the 2015 and projected 2030 populations but also includes an "Aged 2015" population – that is, a representation of what the 2030 population would look like if everyone in Connecticut in 2015 were still here in 2030 and no one died or moved in or out. Compared to the "Aged 2015" population, the 2030 projected population shows more people from age 40 to 54, but fewer people aged 55 and above. While some of this is due to natural decrease (death) the majority of the decline is due to migration to other states. For example, in 2015 the largest five-year age cohort were those aged 50 to 54. By 2030 there are projected to be more than 90,000 fewer people aged 65 to 69 than there were people aged 50 to 54 in 2015. Threequarters of this decline is due to domestic net migration (people leaving Connecticut for other states).

### School-Aged population

Connecticut's population aged 5 to 19 fell by just over 1,000 from 2000 to 2015 and is projected to decline nearly 40,000 by 2030. However, some towns will see an expanding school-aged population with three towns (Manchester, Stamford, and West Haven) increasing by more than 2,000 school-aged children each.<sup>3</sup> While the upper end of the 5 to 19 age group may include those no longer in school, for towns losing schoolaged population the largest declines are all in the age 10 to 14 cohort. Similarly, for towns gaining school-aged population, the largest increases are in the age 10 to 14 group. As noted, these are population projections, not projections of school enrollment. Nevertheless, these projections suggest there will be towns with significant increases in school-aged population even as the statewide number of people of school-age will be declining.