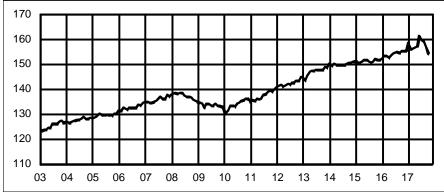

### Overview

Connecticut's population increased by over 255,000 from 1970 to 1990 and added an additional 300,000 from 1990 to 2015, a 9.3% increase (Chart 1). Population growth is projected to grow just 1.7% in the 25 years from 2015 to 2040, less than 20% of the growth rate of the previous 25 years. Focusing on the most recent 15 year period and comparing it to the next shows a similar pattern. Population grew