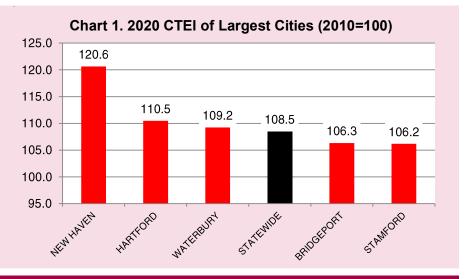

Among the largest cities (population over 100,000), as Chart 1 shows, Stamford and Bridgeport's economy grew the least in the last ten years. The map on page 4 also shows the different ranges of economic recovery rate of each municipality in the state.