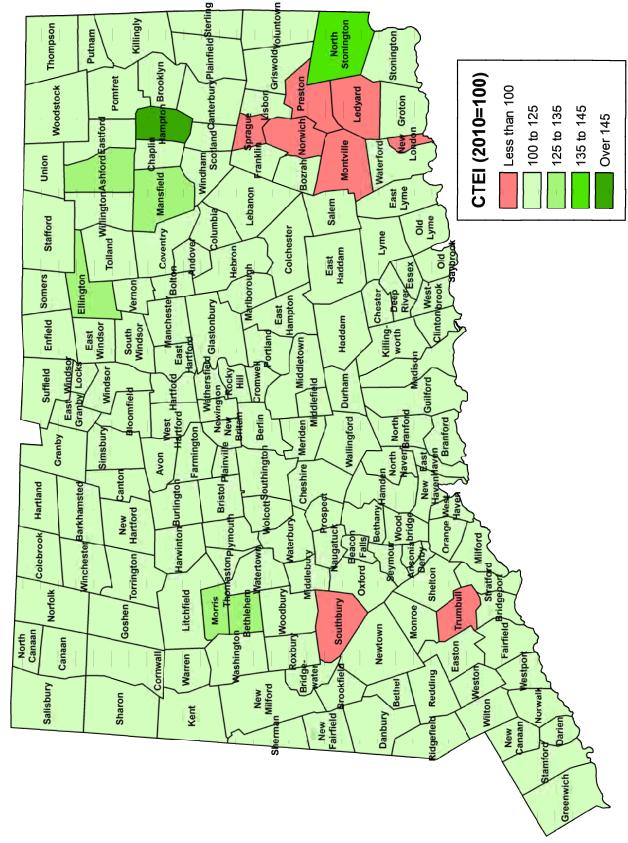

#### CTEI: 2010 to 2020

When compared with 2010, when the employment recovery began in Connecticut, all but five cities and towns' indexes (Montville, Sprague, Ledyard, Preston, Southbury) showed increases in 2020. Among the small towns with residents fewer than 25,000, Montville and Sprague experienced the fastest economic decline between 2010 and 2020. New London, Norwich and Trumbull were the only ones to dip in index figures among those with a population between 25,000 and 100,000.

Among the largest cities (population over 100,000), as Chart 1 shows, Stamford and Bridgeport's economy grew the least in the last ten years. The map on page 4 also shows the different ranges of economic recovery rate of each municipality in the state.