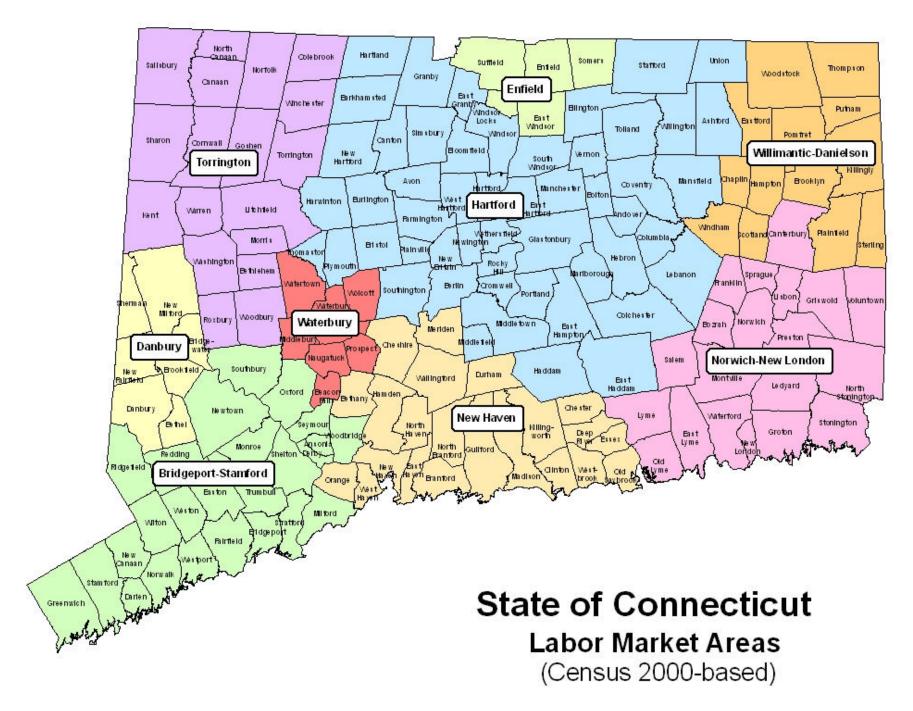

#### **TABLE OF CONTENTS**

| Connecticut MapShows boundaries and town composition of Connecticut's labor market areas                                                                              | 1     |
|-----------------------------------------------------------------------------------------------------------------------------------------------------------------------|-------|
| Estimated Total, Minority and Female Unemploymentncludes estimates of total State unemployment and of unemployed job seekers egistered with th CTWorks Career Centers | 2     |
| Connecticut Job Seekers by Occupational Group A graph showing the proportion of job seekers by major occupational group                                               | 3     |
| Characteristics of Job Seekers (Statewide and LMAs)                                                                                                                   | 4-43  |
| CONNECTICUT - STATEWIDE                                                                                                                                               | 4-7   |
| Bridgeport-Stamford Labor Market Area                                                                                                                                 | 8-11  |
| Danbury Labor Market Area                                                                                                                                             | 12-15 |
| Enfield Labor Market Area                                                                                                                                             | 16-19 |
| Hartford Labor Market Area                                                                                                                                            | 20-23 |
| New Haven Labor Market Area                                                                                                                                           | 24-27 |
| Norwich-New London Labor Market Area                                                                                                                                  | 28-31 |
| Torrington Labor Market Area                                                                                                                                          | 32-35 |
| Waterbury Labor Market Area                                                                                                                                           | 36-39 |
| Willimantic-Danielson Labor Market Area                                                                                                                               | 40-43 |