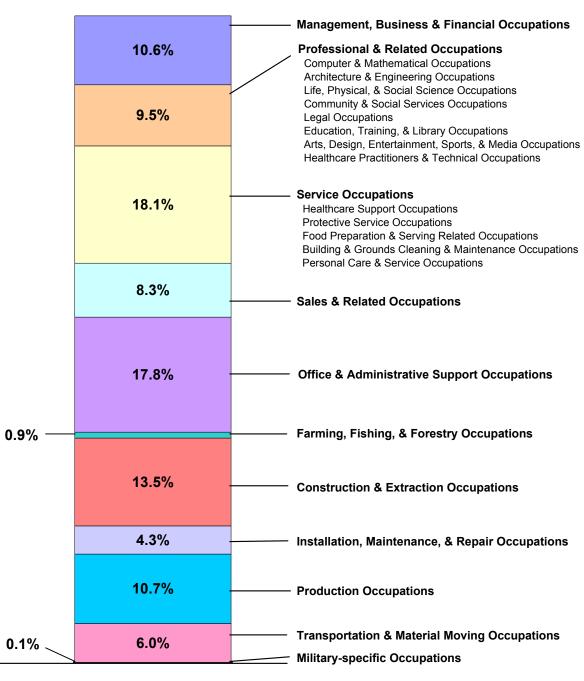

#### **TABLE OF CONTENTS**

| Connecticut MapShows boundaries and town composition of Connecticut's labor market areas                                                                              | 1     |
|-----------------------------------------------------------------------------------------------------------------------------------------------------------------------|-------|
| Estimated Total, Minority and Female Unemploymentncludes estimates of total State unemployment and of unemployed job seekers egistered with th CTWorks Career Centers | 2     |
| Connecticut Job Seekers by Occupational Group A graph showing the proportion of job seekers by major occupational group                                               | 3     |
| Characteristics of Job Seekers (Statewide and LMAs)                                                                                                                   | 4-43  |
| CONNECTICUT - STATEWIDE                                                                                                                                               | 4-7   |
| Bridgeport-Stamford Labor Market Area                                                                                                                                 | 8-11  |
| Danbury Labor Market Area                                                                                                                                             | 12-15 |
| Enfield Labor Market Area                                                                                                                                             | 16-19 |
| Hartford Labor Market Area                                                                                                                                            | 20-23 |
| New Haven Labor Market Area                                                                                                                                           | 24-27 |
| Norwich-New London Labor Market Area                                                                                                                                  | 28-31 |
| Torrington Labor Market Area                                                                                                                                          | 32-35 |
| Waterbury Labor Market Area                                                                                                                                           | 36-39 |
| Willimantic-Danielson Labor Market Area                                                                                                                               | 40-43 |

#### Connecticut Job Seekers by Occupational Group - 4th Quarter 2006

| Occupation                                                  | SOC<br>Code | Total<br>Applicants | Total<br>Male | Total<br>Female | White<br>Male | White<br>Female | Black<br>Male | Black<br>Female | Hispanic<br>Male | Hispanic<br>Female | Other<br>Male | Other<br>Female |
|-------------------------------------------------------------|-------------|---------------------|---------------|-----------------|---------------|-----------------|---------------|-----------------|------------------|--------------------|---------------|-----------------|
| Total - All Occupations                                     | 00          | 35,575              | 21,221        | 14,354          | 12,388        | 7,635           | 3,292         | 2,998           | 3,848            | 2,620              | 1,693         | 1,101           |
| Management Occupations                                      | 11          | 2,199               | 1,312         | 887             | 1,059         | 669             | 88            | 83              | 91               | 79                 | 74            | 56              |
| Top Executives                                              | 11.10       | 838                 | 523           | 315             | 429           | 235             | 38            | 35              | 29               | 29                 | 27            | 16              |
| Advertising, Marketing, Promotions, Public Rel. Occupations | 11.20       | 398                 | 274           | 124             | 235           | 96              | 8             | 7               | 19               | 14                 | 12            | 7               |
| Operations Specialties Managers                             | 11.30       | 344                 | 152           | 192             | 119           | 151             | 13            | 15              | 12               | 13                 | 8             | 13              |
| Other Management Occupations                                | 11.90       | 619                 | 363           | 256             | 276           | 187             | 29            | 26              | 31               | 23                 | 27            | 20              |
| <b>Business &amp; Financial Operations Occupations</b>      | 13          | 1,376               | 716           | 660             | 486           | 423             | 119           | 134             | 70               | 55                 | 41            | 48              |
| Business Operations Specialists                             | 13.10       | 316                 | 153           | 163             | 107           | 114             | 24            | 26              | 14               | 13                 | 8             | 10              |
| Financial Specialists                                       | 13.20       | 933                 | 510           | 423             | 346           | 265             | 87            | 95              | 48               | 33                 | 29            | 30              |
| Other Business & Financial Operations Occupations           | 13.90       | 127                 | 53            | 74              | 33            | 44              | 8             | 13              | 8                | 9                  | 4             | 8               |
| Computer & Mathematical Occupations                         | 15          | 615                 | 427           | 188             | 307           | 107             | 47            | 28              | 22               | 36                 | 51            | 17              |
| Computer Specialists                                        | 15.10       | 568                 | 402           | 166             | 289           | 98              | 46            | 24              | 18               | 31                 | 49            | 13              |
| Mathematical Scientists                                     | 15.20       | 7                   | 2             | 5               | 1             | 3               | 0             | 0               | 1                | 2                  | 0             | 0               |
| Other Computer & Mathematical Occupations                   | 15.90       | 40                  | 23            | 17              | 17            | 6               | 1             | 4               | 3                | 3                  | 2             | 4               |
| Architecture & Engineering Occupations                      | 17          | 390                 | 334           | 56              | 267           | 38              | 24            | 5               | 12               | 7                  | 31            | 6               |
| Architects, Surveyors, & Cartographers                      | 17.10       | 21                  | 18            | 3               | 17            | 2               | 1             | 0               | 0                | 1                  | 0             | 0               |
| Engineers                                                   | 17.20       | 242                 | 208           | 34              | 173           | 22              | 12            | 3               | 3                | 4                  | 20            | 5               |
| Drafters, Engineering, & Mapping Technicians                | 17.30       | 112                 | 95            | 17              | 66            | 12              | 11            | 2               | 8                | 2                  | 10            | 1               |
| Other Architecture & Engineering Occupations                | 17.90       | 15                  | 13            | 2               | 11            | 2               | 0             | 0               | 1                | 0                  | 1             | 0               |
| Life, Physical, & Social Science Occupations                | 19          | 168                 | 79            | 89              | 56            | 62              | 7             | 7               | 7                | 6                  | 9             | 14              |
| Life Scientists                                             | 19.10       | 17                  | 8             | 9               | 7             | 7               | 0             | 1               | 0                | 0                  | 1             | 1               |
| Physical Scientists                                         | 19.20       | 13                  | 9             | 4               | 5             | 2               | 0             | 0               | 1                | 0                  | 3             | 2               |
| Social Scientists & Related Workers                         | 19.30       | 97                  | 41            | 56              | 28            | 43              | 6             | 4               | 4                | 2                  | 3             | 7               |
| Life, Physical, & Social Science Technicians                | 19.40       | 28                  | 15            | 13              | 12            | 5               | 1             | 1               | 1                | 4                  | 1             | 3               |
| Other Life, Physical, & Social Science Occupations          | 19.90       | 13                  | 6             | 7               | 4             | 5               | 0             | 1               | 1                | 0                  | 1             | 1               |
| Community & Social Services Occupations                     | 21          | 546                 | 194           | 352             | 79            | 159             | 71            | 116             | 26               | 52                 | 18            | 25              |
| Counselors, Social Workers, Other Cmty. & Soc. Svcs. Wkrs.  | 21.10       | 458                 | 161           | 297             | 67            | 136             | 63            | 98              | 17               | 44                 | 14            | 19              |
| Religious Workers                                           | 21.20       | 5                   | 3             | 2               | 1             | 1               | 1             | 0               | 1                | 1                  | 0             | 0               |
| Other Community & Social Services Occupations               | 21.90       | 83                  | 30            | 53              | 11            | 22              | 7             | 18              | 8                | 7                  | 4             | 6               |
| Legal Occupations                                           | 23          | 172                 | 45            | 127             | 29            | 84              | 5             | 21              | 7                | 14                 | 4             | 8               |
| Lawyers, Judges, & Related Workers                          | 23.10       | 39                  | 17            | 22              | 16            | 15              | 0             | 2               | 1                | 2                  | 0             | 3               |
| Legal Support Workers                                       | 23.20       | 118                 | 24            | 94              | 11            | 63              | 5             | 15              | 5                | 11                 | 3             | 5               |
| Other Legal Occupations                                     | 23.90       | 15                  | 4             | 11              | 2             | 6               | 0             | 4               | 1                | 1                  | 1             | 0               |

| Occupation                                                           | SOC<br>Code | Total<br>Applicants | Total<br>Male | Total<br>Female | White<br>Male | White<br>Female | Black<br>Male | Black<br>Female | Hispanic<br>Male | Hispanic<br>Female | Other<br>Male | Other<br>Female |
|----------------------------------------------------------------------|-------------|---------------------|---------------|-----------------|---------------|-----------------|---------------|-----------------|------------------|--------------------|---------------|-----------------|
| Education, Training, & Library Occupations                           | 25          | 471                 | 129           | 342             | 66            | 168             | 34            | 77              | 18               | 68                 | 11            | 29              |
| Postsecondary Teachers                                               | 25.10       | 82                  | 35            | 47              | 15            | 17              | 10            | 16              | 7                | 9                  | 3             | 5               |
| Primary, Secondary & Special Ed. Teachers                            | 25.20       | 113                 | 29            | 84              | 20            | 52              | 4             | 11              | 3                | 13                 | 2             | 8               |
| Other Teachers & Instructors                                         | 25.30       | 38                  | 11            | 27              | 7             | 16              | 2             | 3               | 1                | 4                  | 1             | 4               |
| Librarians, Curators, & Archivists                                   | 25.40       | 14                  | 4             | 10              | 2             | 5               | 0             | 4               | 2                | 0                  | 0             | 1               |
| Other Education, Training, & Library Occupations                     | 25.90       | 224                 | 50            | 174             | 22            | 78              | 18            | 43              | 5                | 42                 | 5             | 11              |
| Arts, Design, Entertainment, Sports, & Media Occupations             | 27          | 355                 | 193           | 162             | 129           | 120             | 24            | 20              | 20               | 10                 | 20            | 12              |
| Arts & Design Workers                                                | 27.10       | 155                 | 82            | 73              | 51            | 57              | 11            | 5               | 13               | 7                  | 7             | 4               |
| Entertainers & Performers, Sports & Related Workers                  | 27.20       | 47                  | 37            | 10              | 29            | 4               | 4             | 4               | 2                | 0                  | 2             | 2               |
| Media & Communication Workers                                        | 27.30       | 96                  | 47            | 49              | 33            | 38              | 4             | 5               | 3                | 2                  | 7             | 4               |
| Media & Communication Equipment Workers                              | 27.40       | 22                  | 14            | 8               | 10            | 8               | 2             | 0               | 1                | 0                  | 1             | 0               |
| Other Arts, Design, Entertainment, Sports, & Media Workers           | 27.90       | 35                  | 13            | 22              | 6             | 13              | 3             | 6               | 1                | 1                  | 3             | 2               |
| Healthcare Practitioners & Technical Occupations                     | 29          | 461                 | 102           | 359             | 74            | 215             | 11            | 78              | 10               | 42                 | 7             | 24              |
| Health Diagnosing & Treating Practitioners                           | 29.10       | 173                 | 34            | 139             | 30            | 102             | 3             | 14              | 0                | 15                 | 1             | 8               |
| Health Technologists & Technicians                                   | 29.20       | 216                 | 49            | 167             | 35            | 94              | 4             | 42              | 6                | 17                 | 4             | 14              |
| Other Healthcare Practitioners & Technical Occupations               | 29.90       | 72                  | 19            | 53              | 9             | 19              | 4             | 22              | 4                | 10                 | 2             | 2               |
| Healthcare Support Occupations                                       | 31          | 1,351               | 174           | 1,177           | 60            | 443             | 61            | 448             | 30               | 211                | 23            | 75              |
| Nursing, Psychiatric, & Home Health Aides                            | 31.10       | 932                 | 119           | 813             | 40            | 286             | 36            | 338             | 24               | 142                | 19            | 47              |
| Occupational & Physical Therapist Assistants/Aides                   | 31.20       | 9                   | 1             | 8               | 0             | 1               | 1             | 3               | 0                | 3                  | 0             | 1               |
| Other Healthcare Support Occupations                                 | 31.90       | 410                 | 54            | 356             | 20            | 156             | 24            | 107             | 6                | 66                 | 4             | 27              |
| Protective Service Occupations                                       | 33          | 423                 | 331           | 92              | 198           | 46              | 75            | 28              | 41               | 13                 | 17            | 5               |
| First-Line Supervisor/Mgr. of Protective Service Workers             | 33.10       | 8                   | 7             | 1               | 5             | 0               | 0             | 0               | 1                | 0                  | 1             | 1               |
| Fire Fighting & Prevention Workers                                   | 33.20       | 14                  | 12            | 2               | 7             | 1               | 4             | 0               | 1                | 1                  | 0             | 0               |
| Law Enforcement Workers                                              | 33.30       | 55                  | 41            | 14              | 29            | 8               | 8             | 4               | 2                | 2                  | 2             | 0               |
| Other Protective Service Workers                                     | 33.90       | 346                 | 271           | 75              | 157           | 37              | 63            | 24              | 37               | 10                 | 14            | 4               |
| Food Preparation & Serving Related Occupations                       | 35          | 1,674               | 894           | 780             | 400           | 438             | 247           | 147             | 172              | 140                | 75            | 55              |
| Supervisors of Food Preparation & Serving Workers                    | 35.10       | 179                 | 142           | 37              | 98            | 29              | 19            | 3               | 16               | 4                  | 9             | 1               |
| Cooks & Food Preparation Workers                                     | 35.20       | 678                 | 439           | 239             | 165           | 109             | 138           | 64              | 94               | 49                 | 42            | 17              |
| Food & Beverage Serving Workers                                      | 35.30       | 606                 | 189           | 417             | 95            | 263             | 46            | 60              | 37               | 68                 | 11            | 26              |
| Other Food Preparation & Serving Related Workers                     | 35.90       | 211                 | 124           | 87              | 42            | 37              | 44            | 20              | 25               | 19                 | 13            | 11              |
| <b>Building &amp; Grounds Cleaning &amp; Maintenance Occupations</b> | 37          | 2,145               | 1,797         | 348             | 815           | 133             | 189           | 60              | 706              | 133                | 87            | 22              |
| Supervisors of Bldg./Grounds Cleaning & Maintenance Wkrs.            | 37.10       | 73                  | 44            | 29              | 21            | 14              | 7             | 3               | 14               | 11                 | 2             | 1               |
| Building Cleaning & Pest Control Workers                             | 37.20       | 558                 | 324           | 234             | 111           | 73              | 90            | 51              | 99               | 96                 | 24            | 14              |

| Occupation                                                  | SOC<br>Code | Total<br>Applicants | Total<br>Male | Total<br>Female | White<br>Male | White<br>Female | Black<br>Male | Black<br>Female | Hispanic<br>Male | Hispanic<br>Female | Other<br>Male | Other<br>Female |
|-------------------------------------------------------------|-------------|---------------------|---------------|-----------------|---------------|-----------------|---------------|-----------------|------------------|--------------------|---------------|-----------------|
| Grounds Maintenance Workers                                 | 37.30       | 1,396               | 1,330         | 66              | 648           | 43              | 68            | 3               | 565              | 16                 | 49            | 4               |
| Other Building & Grounds Cleaning & Maint. Occupations      | 37.90       | 118                 | 99            | 19              | 35            | 3               | 24            | 3               | 28               | 10                 | 12            | 3               |
| Personal Care & Service Occupations                         | 39          | 487                 | 109           | 378             | 57            | 184             | 18            | 107             | 15               | 59                 | 19            | 28              |
| Supervisors of Personal Care & Service Workers              | 39.10       | 2                   | 0             | 2               | 0             | 1               | 0             | 1               | 0                | 0                  | 0             | 0               |
| Animal Care & Service Workers                               | 39.20       | 4                   | 0             | 4               | 0             | 4               | 0             | 0               | 0                | 0                  | 0             | 0               |
| Entertainment Attendants & Related Workers                  | 39.30       | 91                  | 52            | 39              | 29            | 27              | 4             | 1               | 7                | 4                  | 12            | 7               |
| Funeral Service Workers                                     | 39.40       | 1                   | 1             | 0               | 1             | 0               | 0             | 0               | 0                | 0                  | 0             | 0               |
| Personal Appearance Workers                                 | 39.50       | 72                  | 11            | 61              | 7             | 41              | 2             | 7               | 2                | 9                  | 0             | 4               |
| Transportation, Tourism, & Lodging Attendants               | 39.60       | 6                   | 4             | 2               | 1             | 1               | 0             | 1               | 2                | 0                  | 1             | 0               |
| Other Personal Care & Service Workers                       | 39.90       | 311                 | 41            | 270             | 19            | 110             | 12            | 97              | 4                | 46                 | 6             | 17              |
| Sales & Related Occupations                                 | 41          | 2,800               | 1,301         | 1,499           | 876           | 762             | 202           | 342             | 130              | 302                | 93            | 93              |
| Supervisors of Sales Workers                                | 41.10       | 225                 | 116           | 109             | 82            | 77              | 13            | 13              | 14               | 11                 | 7             | 8               |
| Retail Sales Workers                                        | 41.20       | 1,721               | 666           | 1,055           | 414           | 467             | 112           | 271             | 85               | 254                | 55            | 63              |
| Sales Representatives, Services                             | 41.30       | 351                 | 206           | 145             | 156           | 103             | 24            | 19              | 12               | 12                 | 14            | 11              |
| Sales Representatives, Wholesale & Manufacturing            | 41.40       | 66                  | 43            | 23              | 38            | 17              | 3             | 3               | 2                | 3                  | 0             | 0               |
| Other Sales & Related Workers                               | 41.90       | 437                 | 270           | 167             | 186           | 98              | 50            | 36              | 17               | 22                 | 17            | 11              |
| Office & Administrative Support Occupations                 | 43          | 5,968               | 1,624         | 4,344           | 863           | 2,537           | 330           | 878             | 246              | 596                | 185           | 333             |
| Supervisors of Office & Admin. Support Workers              | 43.10       | 35                  | 3             | 32              | 1             | 20              | 1             | 7               | 0                | 2                  | 1             | 3               |
| Communications Equipment Operators                          | 43.20       | 32                  | 2             | 30              | 2             | 7               | 0             | 13              | 0                | 10                 | 0             | 0               |
| Financial Clerks                                            | 43.30       | 513                 | 70            | 443             | 35            | 292             | 18            | 84              | 8                | 39                 | 9             | 28              |
| Information & Record Clerks                                 | 43.40       | 2,259               | 735           | 1,524           | 430           | 804             | 124           | 352             | 81               | 239                | 100           | 129             |
| Material Recording, Scheduling, Dispatch., & Distr. Workers | 43.50       | 571                 | 401           | 170             | 167           | 85              | 113           | 32              | 101              | 41                 | 20            | 12              |
| Secretaries & Administrative Assistants                     | 43.60       | 1,177               | 69            | 1,108           | 41            | 772             | 16            | 152             | 7                | 102                | 5             | 82              |
| Other Office & Administrative Support Workers               | 43.90       | 1,381               | 344           | 1,037           | 187           | 557             | 58            | 238             | 49               | 163                | 50            | 79              |
| Farming, Fishing, & Forestry Occupations                    | 45          | 314                 | 228           | 86              | 47            | 26              | 6             | 1               | 164              | 52                 | 11            | 7               |
| Supervisors of Farming, Fishing, & Forestry Workers         | 45.10       | 10                  | 6             | 4               | 3             | 4               | 2             | 0               | 1                | 0                  | 0             | 0               |
| Agricultural Workers                                        | 45.20       | 276                 | 200           | 76              | 26            | 18              | 4             | 1               | 162              | 51                 | 8             | 6               |
| Fishing & Hunting Workers                                   | 45.30       | 1                   | 1             | 0               | 1             | 0               | 0             | 0               | 0                | 0                  | 0             | 0               |
| Forest, Conservation, & Logging Workers                     | 45.40       | 4                   | 4             | 0               | 4             | 0               | 0             | 0               | 0                | 0                  | 0             | 0               |
| Other Farming, Fishing, & Forestry Workers                  | 45.90       | 23                  | 17            | 6               | 13            | 4               | 0             | 0               | 1                | 1                  | 3             | 1               |
| Construction & Extraction Occupations                       | 47          | 4,548               | 4,415         | 133             | 2,936         | 69              | 448           | 22              | 708              | 32                 | 323           | 10              |
| Supervisors of Construction & Extraction Workers            | 47.10       | 17                  | 16            | 1               | 14            | 1               | 1             | 0               | 0                | 0                  | 1             | 0               |
| Construction Trades Workers                                 | 47.20       | 3,757               | 3,651         | 106             | 2,477         | 59              | 357           | 19              | 570              | 23                 | 247           | 5               |
| Helpers, Construction Trades                                | 47.30       | 458                 | 445           | 13              | 301           | 7               | 42            | 1               | 77               | 4                  | 25            | 1               |

| •                                                          |             |                     |               |                 |               |                 |               |                 |                  |                    |               |                 |
|------------------------------------------------------------|-------------|---------------------|---------------|-----------------|---------------|-----------------|---------------|-----------------|------------------|--------------------|---------------|-----------------|
| Occupation                                                 | SOC<br>Code | Total<br>Applicants | Total<br>Male | Total<br>Female | White<br>Male | White<br>Female | Black<br>Male | Black<br>Female | Hispanic<br>Male | Hispanic<br>Female | Other<br>Male | Other<br>Female |
| Other Construction & Related Workers                       | 47.40       | 102                 | 96            | 6               | 29            | 1               | 23            | 1               | 34               | 4                  | 10            | 0               |
| Extraction Workers                                         | 47.50       | 10                  | 10            | 0               | 5             | 0               | 1             | 0               | 2                | 0                  | 2             | 0               |
| Other Construction & Extraction Occupations                | 47.90       | 204                 | 197           | 7               | 110           | 1               | 24            | 1               | 25               | 1                  | 38            | 4               |
| Installation, Maintenance, & Repair Occupations            | 49          | 1,458               | 1,398         | 60              | 903           | 28              | 191           | 9               | 220              | 18                 | 84            | 5               |
| Supervisors of Installation, Maintenance, & Repair Workers | 49.10       | 9                   | 9             | 0               | 7             | 0               | 0             | 0               | 2                | 0                  | 0             | 0               |
| Electrical & Electronic Equip. Mechanics & Installers      | 49.20       | 153                 | 144           | 9               | 102           | 4               | 22            | 2               | 16               | 1                  | 4             | 2               |
| Vehicle & Mobile Equip. Mechanics, Installers, Repairers   | 49.30       | 418                 | 411           | 7               | 278           | 5               | 46            | 0               | 65               | 2                  | 22            | 0               |
| Other Installation, Maintenance & Repair Occupations       | 49.90       | 878                 | 834           | 44              | 516           | 19              | 123           | 7               | 137              | 15                 | 58            | 3               |
| Production Occupations                                     | 51          | 3,605               | 2,495         | 1,110           | 1,226         | 445             | 481           | 177             | 614              | 401                | 174           | 87              |
| Supervisors of Production Workers                          | 51.10       | 13                  | 12            | 1               | 5             | 1               | 5             | 0               | 2                | 0                  | 0             | 0               |
| Assemblers & Fabricators                                   | 51.20       | 134                 | 72            | 62              | 39            | 23              | 9             | 11              | 21               | 22                 | 3             | 6               |
| Food Processing Workers                                    | 51.30       | 53                  | 31            | 22              | 16            | 9               | 4             | 2               | 10               | 9                  | 1             | 2               |
| Metal Workers & Plastic Workers                            | 51.40       | 1,192               | 980           | 212             | 536           | 82              | 164           | 33              | 212              | 83                 | 68            | 14              |
| Printing Workers                                           | 51.50       | 76                  | 65            | 11              | 37            | 5               | 13            | 0               | 13               | 4                  | 2             | 2               |
| Textile, Apparel, & Furnishings Workers                    | 51.60       | 89                  | 31            | 58              | 17            | 25              | 4             | 8               | 9                | 23                 | 1             | 2               |
| Woodworkers                                                | 51.70       | 16                  | 14            | 2               | 7             | 0               | 2             | 0               | 4                | 2                  | 1             | 0               |
| Plant & System Operators                                   | 51.80       | 14                  | 14            | 0               | 10            | 0               | 2             | 0               | 2                | 0                  | 0             | 0               |
| Other Production Occupations                               | 51.90       | 2,018               | 1,276         | 742             | 559           | 300             | 278           | 123             | 341              | 258                | 98            | 61              |
| Transportation & Material Moving Occupations               | 53          | 2,022               | 1,735         | 287             | 875           | 130             | 402           | 50              | 342              | 89                 | 116           | 18              |
| Supervisors of Transportation & Material Moving Workers    | 53.10       | 17                  | 16            | 1               | 12            | 1               | 2             | 0               | 2                | 0                  | 0             | 0               |
| Air Transportation Workers                                 | 53.20       | 5                   | 4             | 1               | 2             | 0               | 1             | 1               | 1                | 0                  | 0             | 0               |
| Motor Vehicle Operators                                    | 53.30       | 1,138               | 1,017         | 121             | 560           | 71              | 221           | 18              | 173              | 25                 | 63            | 7               |
| Rail Transportation Workers                                | 53.40       | 3                   | 3             | 0               | 1             | 0               | 0             | 0               | 0                | 0                  | 2             | 0               |
| Water Transportation Workers                               | 53.50       | 11                  | 7             | 4               | 7             | 4               | 0             | 0               | 0                | 0                  | 0             | 0               |
| Other Transportation Workers                               | 53.60       | 49                  | 45            | 4               | 22            | 2               | 6             | 0               | 10               | 2                  | 7             | 0               |
| Material Moving Workers                                    | 53.70       | 718                 | 572           | 146             | 232           | 47              | 157           | 29              | 145              | 60                 | 38            | 10              |
| Other Transportation & Material Moving Occupations         | 53.90       | 81                  | 71            | 10              | 39            | 5               | 15            | 2               | 11               | 2                  | 6             | 1               |
| Military Specific Occupations                              | 55          | 47                  | 40            | 7               | 27            | 3               | 2             | 3               | 7                | 0                  | 4             | 1               |
| Military Officer Special & Tactical Op's Leaders/Managers  | 55.10       | 8                   | 5             | 3               | 1             | 1               | 2             | 1               | 0                | 0                  | 2             | 1               |
| First-Line Enlisted Military Supervisors/Managers          | 55.20       | 1                   | 1             | 0               | 1             | 0               | 0             | 0               | 0                | 0                  | 0             | 0               |
| Military Enlisted Tactical Operations & Air/Weapon         | 55.30       | 36                  | 32            | 4               | 25            | 2               | 0             | 2               | 6                | 0                  | 1             | 0               |
| Other Military Specific Occupations                        | 55.90       | 2                   | 2             | 0               | 0             | 0               | 0             | 0               | 1                | 0                  | 1             | 0               |
| Unknown/Unclassifiable Occupations                         | 99          | 1,980               | 1,149         | 831             | 553           | 346             | 210           | 157             | 170              | 205                | 216           | 123             |
| Unknown/Unclassifiable Occupations                         | 99.90       | 1,980               | 1,149         | 831             | 553           | 346             | 210           | 157             | 170              | 205                | 216           | 123             |