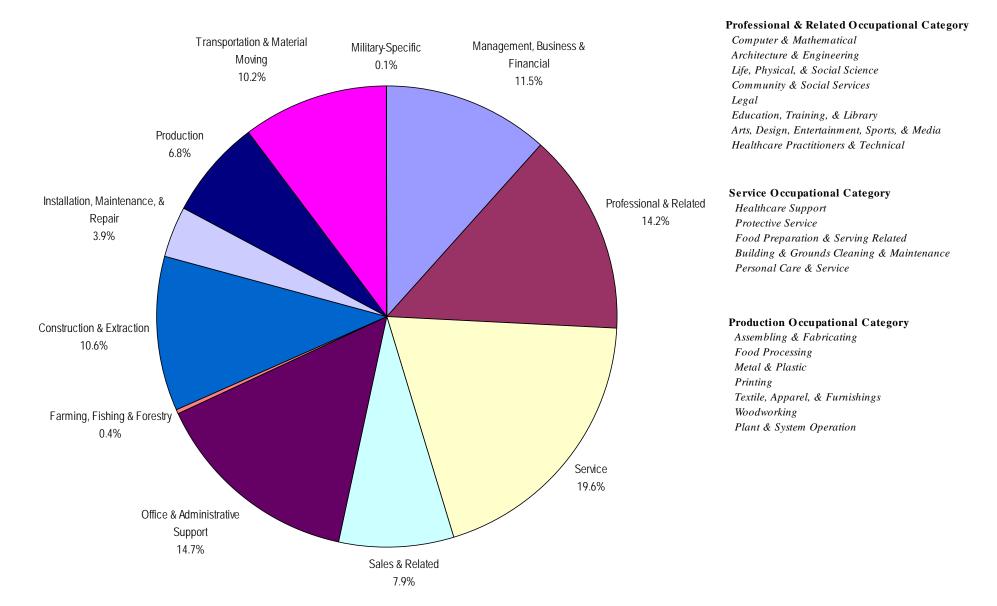

#### **Connecticut Job Seekers by Major Occupational Category**

#### 4th Quarter 2017

| <b>Characteristics of Job Seekers</b>                       |             |                      |               |                 |               |                 |               | State o         | of Connec        | ticut              |               |                 |
|-------------------------------------------------------------|-------------|----------------------|---------------|-----------------|---------------|-----------------|---------------|-----------------|------------------|--------------------|---------------|-----------------|
| Occupation                                                  | SOC<br>Code | Total Job<br>Seekers | Total<br>Male | Total<br>Female | White<br>Male | White<br>Female | Black<br>Male | Black<br>Female | Hispanic<br>Male | Hispanic<br>Female | Other<br>Male | Other<br>Female |
| Total - All Occupations                                     | 00          | 71,833               | 39,289        | 32,509          | 21,369        | 15,158          | 8,601         | 8,761           | 8,343            | 7,810              | 976           | 780             |
| Management Occupations                                      | 11          | 4,887                | 2,613         | 2,273           | 1,953         | 1,512           | 274           | 368             | 297              | 331                | 89            | 62              |
| Top Executives                                              | 11.10       | 335                  | 242           | 93              | 176           | 56              | 34            | 18              | 24               | 12                 | 8             | 7               |
| Advertising, Marketing, Promotions, Public Rel. Occupations | 11.20       | 911                  | 530           | 381             | 450           | 301             | 28            | 35              | 35               | 35                 | 17            | 10              |
| Operations Specialties Managers                             | 11.30       | 1,197                | 517           | 679             | 363           | 438             | 63            | 118             | 64               | 102                | 27            | 21              |
| Other Management Occupations                                | 11.90       | 2,441                | 1,323         | 1,118           | 964           | 716             | 148           | 197             | 174              | 181                | 37            | 24              |
| Business & Financial Operations Occupations                 | 13          | 2,157                | 1,045         | 1,111           | 693           | 739             | 180           | 204             | 114              | 120                | 58            | 48              |
| Business Operations Specialists                             | 13.10       | 1,008                | 500           | 507             | 309           | 343             | 102           | 97              | 75               | 57                 | 14            | 10              |
| Financial Specialists                                       | 13.20       | 1,149                | 545           | 604             | 384           | 396             | 78            | 107             | 39               | 63                 | 44            | 38              |
| Computer & Mathematical Occupations                         | 15          | 1,561                | 1,148         | 412             | 770           | 268             | 162           | 71              | 136              | 38                 | 80            | 35              |
| Computer Specialists                                        | 15.10       | 1,510                | 1,122         | 387             | 750           | 255             | 159           | 68              | 135              | 34                 | 78            | 30              |
| Mathematical Scientists                                     | 15.20       | 51                   | 26            | 25              | 20            | 13              | 3             | 3               | 1                | 4                  | 2             | 5               |
| Architecture & Engineering Occupations                      | 17          | 1,448                | 1,201         | 247             | 808           | 140             | 142           | 29              | 189              | 65                 | 62            | 13              |
| Architects, Surveyors, & Cartographers                      | 17.10       | 109                  | 85            | 24              | 49            | 13              | 6             | 2               | 28               | 8                  | 2             | 1               |
| Engineers                                                   | 17.20       | 550                  | 486           | 64              | 347           | 43              | 49            | 9               | 54               | 7                  | 36            | 5               |
| Drafters, Engineering, & Mapping Technicians                | 17.30       | 788                  | 629           | 159             | 412           | 84              | 87            | 18              | 106              | 50                 | 24            | 7               |
| Life, Physical, & Social Science Occupations                | 19          | 481                  | 268           | 213             | 192           | 126             | 25            | 33              | 22               | 31                 | 29            | 23              |
| Life Scientists                                             | 19.10       | 105                  | 64            | 41              | 49            | 26              | 2             | 1               | 5                | 1                  | 8             | 13              |
| Physical Scientists                                         | 19.20       | 75                   | 48            | 27              | 34            | 21              | 3             | 1               | 0                | 3                  | 11            | 2               |
| Social Scientists & Related Workers                         | 19.30       | 55                   | 25            | 30              | 15            | 19              | 7             | 6               | 3                | 4                  | 0             | 1               |
| Life, Physical, & Social Science Technicians                | 19.40       | 245                  | 130           | 115             | 94            | 60              | 12            | 25              | 14               | 23                 | 10            | 7               |
| Community & Social Services Occupations                     | 21          | 1,178                | 333           | 844             | 125           | 344             | 148           | 325             | 51               | 162                | 9             | 13              |
| Counselors, Social Workers, Other Cmmty./Soc. Svcs. Workers | 21.10       | 1,137                | 318           | 818             | 113           | 331             | 146           | 320             | 50               | 154                | 9             | 13              |
| Religious Workers                                           | 21.20       | 40                   | 15            | 25              | 12            | 13              | 2             | 5               | 1                | 7                  | 0             | 0               |
| Legal Occupations                                           | 23          | 297                  | 74            | 223             | 58            | 154             | 8             | 29              | 7                | 31                 | 1             | 9               |
| Lawyers, Judges, & Related Workers                          | 23.10       | 87                   | 37            | 50              | 31            | 33              | 3             | 7               | 3                | 5                  | 0             | 5               |
| Legal Support Workers                                       | 23.20       | 210                  | 37            | 173             | 27            | 121             | 5             | 22              | 4                | 26                 | 1             | 4               |
| Education, Training, & Library Occupations                  | 25          | 1,064                | 263           | 801             | 171           | 402             | 57            | 218             | 27               | 159                | 8             | 22              |
| Postsecondary Teachers                                      | 25.10       | 142                  | 47            | 95              | 28            | 43              | 11            | 26              | 7                | 24                 | 1             | 2               |
| Primary, Secondary & Special Education Teachers             | 25.20       | 209                  | 42            | 167             | 22            | 95              | 12            | 44              | 5                | 25                 | 3             | 3               |
| Other Teachers & Instructors                                | 25.30       | 309                  | 96            | 213             | 75            | 124             | 12            | 53              | 7                | 27                 | 2             | 9               |
| Librarians, Curators, & Archivists                          | 25.40       | 38                   | 17            | 21              | 13            | 15              | 2             | 0               | 1                | 5                  | 1             | 1               |
| Other Education, Training, & Library Occupations            | 25.90       | 364                  | 61            | 303             | 33            | 125             | 20            | 93              | 7                | 78                 | 1             | 7               |