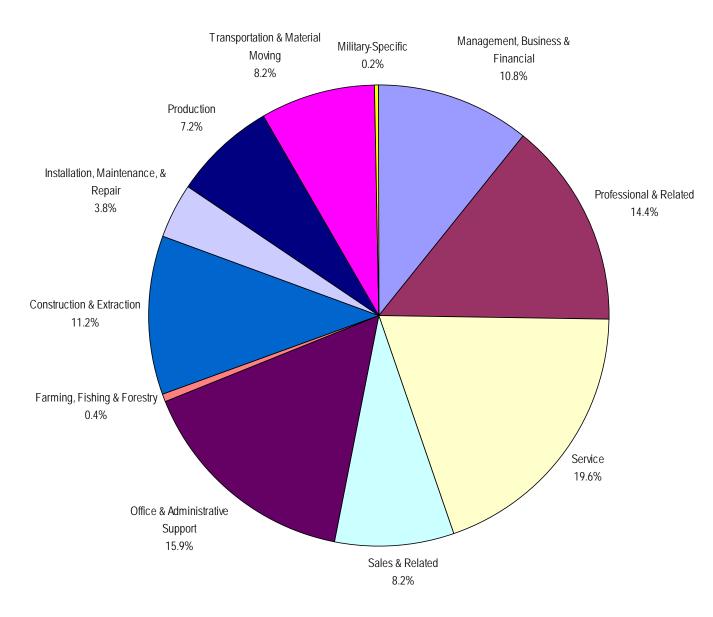

### Connecticut Job Seekers by Major Occupational Category

### 4th Quarter 2016

### Professional & Related Occupational Category

Computer & Mathematical
Architecture & Engineering
Life, Physical, & Social Science
Community & Social Services
Legal
Education, Training, & Library
Arts, Design, Entertainment, Sports, & Media
Healthcare Practitioners & Technical

### Service Occupational Category

Healthcare Support

Protective Service

Food Preparation & Serving Related

Building & Grounds Cleaning & Maintenance

Personal Care & Service

### **Production Occupational Category**

Assembling & Fabricating
Food Processing
Metal & Plastic
Printing
Textile, Apparel, & Furnishings
Woodworking
Plant & System Operation

| Characteristics of Job Seekers                              | State of Connecticut |                      |               |                 |               |                 |               |                 |                  |                    |               |                 |
|-------------------------------------------------------------|----------------------|----------------------|---------------|-----------------|---------------|-----------------|---------------|-----------------|------------------|--------------------|---------------|-----------------|
| Occupation                                                  | SOC<br>Code          | Total Job<br>Seekers | Total<br>Male | Total<br>Female | White<br>Male | White<br>Female | Black<br>Male | Black<br>Female | Hispanic<br>Male | Hispanic<br>Female | Other<br>Male | Other<br>Female |
| Total - All Occupations                                     | 00                   | 46,037               | 25,426        | 20,610          | 14,416        | 10,318          | 5,024         | 5,206           | 5,271            | 4,548              | 715           | 538             |
| Management Occupations                                      | 11                   | 2,857                | 1,589         | 1,268           | 1,209         | 865             | 164           | 214             | 153              | 152                | 63            | 37              |
| Top Executives                                              | 11.10                | 403                  | 250           | 153             | 198           | 103             | 21            | 23              | 19               | 21                 | 12            | 6               |
| Advertising, Marketing, Promotions, Public Rel. Occupations | 11.20                | 502                  | 293           | 209             | 238           | 159             | 22            | 22              | 21               | 21                 | 12            | 7               |
| Operations Specialties Managers                             | 11.30                | 765                  | 407           | 358             | 310           | 255             | 36            | 60              | 39               | 35                 | 22            | 8               |
| Other Management Occupations                                | 11.90                | 1,159                | 622           | 537             | 452           | 339             | 81            | 108             | 72               | 74                 | 17            | 16              |
| Business & Financial Operations Occupations                 | 13                   | 1,537                | 761           | 776             | 538           | 531             | 112           | 137             | 70               | 73                 | 41            | 35              |
| Business Operations Specialists                             | 13.10                | 742                  | 372           | 370             | 253           | 257             | 62            | 70              | 47               | 32                 | 10            | 11              |
| Financial Specialists                                       | 13.20                | 780                  | 383           | 397             | 281           | 271             | 49            | 63              | 23               | 39                 | 30            | 24              |
| Other Business & Financial Operations Occupations           | 13.90                | 1                    | 1             | 0               | 0             | 0               | 0             | 0               | 0                | 0                  | 1             | 0               |
| Computer & Mathematical Occupations                         | 15                   | 1,195                | 872           | 323             | 601           | 201             | 100           | 61              | 97               | 31                 | 74            | 30              |
| Computer Specialists                                        | 15.10                | 1,162                | 856           | 306             | 589           | 194             | 98            | 56              | 96               | 29                 | 73            | 27              |
| Mathematical Scientists                                     | 15.20                | 26                   | 12            | 14              | 10            | 5               | 1             | 4               | 1                | 2                  | 0             | 3               |
| Architecture & Engineering Occupations                      | 17                   | 790                  | 665           | 125             | 479           | 82              | 72            | 14              | 80               | 24                 | 34            | 5               |
| Architects, Surveyors, & Cartographers                      | 17.10                | 54                   | 43            | 11              | 38            | 10              | 3             | 1               | 2                | 0                  | 0             | 0               |
| Engineers                                                   | 17.20                | 355                  | 313           | 42              | 227           | 26              | 34            | 4               | 27               | 7                  | 25            | 5               |
| Drafters, Engineering, & Mapping Technicians                | 17.30                | 378                  | 306           | 72              | 212           | 46              | 35            | 9               | 50               | 17                 | 9             | 0               |
| Life, Physical, & Social Science Occupations                | 19                   | 346                  | 183           | 163             | 130           | 102             | 17            | 22              | 20               | 23                 | 16            | 16              |
| Life Scientists                                             | 19.10                | 85                   | 50            | 35              | 41            | 27              | 1             | 0               | 6                | 2                  | 2             | 6               |
| Physical Scientists                                         | 19.20                | 51                   | 27            | 24              | 18            | 18              | 2             | 1               | 3                | 2                  | 4             | 3               |
| Social Scientists & Related Workers                         | 19.30                | 35                   | 12            | 23              | 8             | 13              | 1             | 7               | 3                | 3                  | 0             | 0               |
| Life, Physical, & Social Science Technicians                | 19.40                | 173                  | 94            | 79              | 63            | 42              | 13            | 14              | 8                | 16                 | 10            | 7               |
| Community & Social Services Occupations                     | 21                   | 860                  | 259           | 601             | 108           | 242             | 98            | 237             | 44               | 114                | 9             | 8               |
| Counselors, Social Workers, Other Cmmty./Soc. Svcs. Workers | 21.10                | 825                  | 239           | 586             | 100           | 234             | 91            | 236             | 39               | 108                | 9             | 8               |
| Religious Workers                                           | 21.20                | 16                   | 9             | 7               | 5             | 4               | 3             | 0               | 1                | 3                  | 0             | 0               |
| Legal Occupations                                           | 23                   | 231                  | 59            | 172             | 46            | 126             | 4             | 24              | 6                | 18                 | 3             | 4               |
| Lawyers, Judges, & Related Workers                          | 23.10                | 82                   | 39            | 43              | 31            | 33              | 4             | 7               | 3                | 1                  | 1             | 2               |
| Legal Support Workers                                       | 23.20                | 147                  | 20            | 127             | 15            | 92              | 0             | 16              | 3                | 17                 | 2             | 2               |
| Education, Training, & Library Occupations                  | 25                   | 660                  | 161           | 499             | 112           | 286             | 18            | 117             | 23               | 79                 | 8             | 17              |
| Postsecondary Teachers                                      | 25.10                | 98                   | 41            | 57              | 31            | 33              | 2             | 13              | 6                | 7                  | 2             | 4               |
| Primary, Secondary & Special Education Teachers             | 25.20                | 226                  | 48            | 178             | 31            | 116             | 6             | 31              | 8                | 27                 | 3             | 4               |
| Other Teachers & Instructors                                | 25.30                | 83                   | 25            | 58              | 16            | 34              | 4             | 16              | 4                | 6                  | 1             | 2               |
| Librarians, Curators, & Archivists                          | 25.40                | 22                   | 10            | 12              | 7             | 11              | 1             | 1               | 1                | 0                  | 1             | 0               |
| Other Education, Training, & Library Occupations            | 25.90                | 223                  | 35            | 188             | 26            | 89              | 4             | 56              | 4                | 36                 | 1             | 7               |