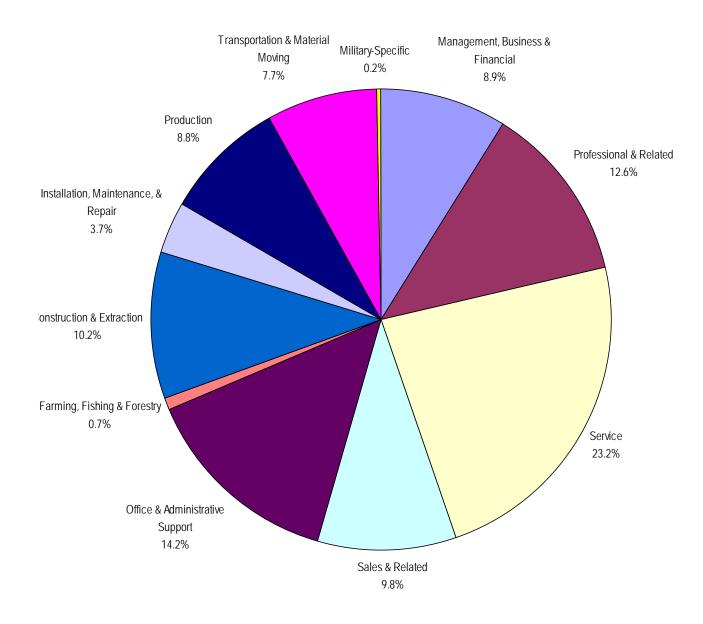

## Connecticut Job Seekers by Major Occupational Category

### 4th Quarter 2015

### **Professional & Related Occupational Category**

Computer & Mathematical
Architecture & Engineering
Life, Physical, & Social Science
Community & Social Services
Legal
Education, Training, & Library
Arts, Design, Entertainment, Sports, & Media
Healthcare Practitioners & Technical

### Service Occupational Category

Healthcare Support
Protective Service
Food Preparation & Serving Related
Building & Grounds Cleaning & Maintenance
Personal Care & Service

### **Production Occupational Category**

Assembling & Fabricating
Food Processing
Metal & Plastic
Printing
Textile, Apparel, & Furnishings
Woodworking
Plant & System Operation

| Characteristics of Job Seekers registered with CT Works Career Centers  Connecticut |             |                     |               |                 |               |                 |               |                 |                  |                    |               |                 |
|-------------------------------------------------------------------------------------|-------------|---------------------|---------------|-----------------|---------------|-----------------|---------------|-----------------|------------------|--------------------|---------------|-----------------|
| Occupation                                                                          | SOC<br>Code | Total<br>Applicants | Total<br>Male | Total<br>Female | White<br>Male | White<br>Female | Black<br>Male | Black<br>Female | Hispanic<br>Male | Hispanic<br>Female | Other<br>Male | Other<br>Female |
| Total - All Occupations                                                             | 00          | 48,757              | 25,623        | 23,134          | 13,130        | 9,894           | 5,092         | 6,327           | 5,014            | 4,894              | 2,387         | 2,019           |
| Management Occupations                                                              | 11          | 2,702               | 1,496         | 1,206           | 1,089         | 790             | 138           | 169             | 131              | 138                | 138           | 109             |
| Top Executives                                                                      | 11.10       | 452                 | 288           | 164             | 211           | 104             | 29            | 23              | 29               | 25                 | 19            | 12              |
| Advertising, Marketing, Promotions, Public Rel. Occupations                         | 11.20       | 482                 | 258           | 224             | 196           | 159             | 18            | 20              | 17               | 22                 | 27            | 23              |
| Operations Specialties Managers                                                     | 11.30       | 604                 | 316           | 288             | 236           | 198             | 21            | 39              | 24               | 21                 | 35            | 30              |
| Other Management Occupations                                                        | 11.90       | 1,164               | 634           | 530             | 446           | 329             | 70            | 87              | 61               | 70                 | 57            | 44              |
| Business & Financial Operations Occupations                                         | 13          | 1,540               | 673           | 867             | 428           | 520             | 109           | 161             | 56               | 94                 | 80            | 92              |
| Business Operations Specialists                                                     | 13.10       | 484                 | 197           | 287             | 121           | 177             | 34            | 55              | 21               | 28                 | 21            | 27              |
| Financial Specialists                                                               | 13.20       | 642                 | 300           | 342             | 204           | 192             | 36            | 67              | 20               | 35                 | 40            | 48              |
| Other Business & Financial Operations Occupations                                   | 13.90       | 414                 | 176           | 238             | 103           | 151             | 39            | 39              | 15               | 31                 | 19            | 17              |
| Computer & Mathematical Occupations                                                 | 15          | 862                 | 619           | 243             | 400           | 130             | 81            | 45              | 48               | 20                 | 90            | 48              |
| Computer Specialists                                                                | 15.10       | 438                 | 326           | 112             | 196           | 55              | 53            | 22              | 30               | 11                 | 47            | 24              |
| Mathematical Scientists                                                             | 15.20       | 20                  | 15            | 5               | 7             | 3               | 3             | 1               | 2                | 0                  | 3             | 1               |
| Other Computer & Mathematical Occupations                                           | 15.90       | 404                 | 278           | 126             | 197           | 72              | 25            | 22              | 16               | 9                  | 40            | 23              |
| Architecture & Engineering Occupations                                              | 17          | 699                 | 596           | 103             | 408           | 59              | 56            | 12              | 51               | 11                 | 81            | 21              |
| Architects, Surveyors, & Cartographers                                              | 17.10       | 40                  | 28            | 12              | 21            | 8               | 4             | 2               | 2                | 0                  | 1             | 2               |
| Engineers                                                                           | 17.20       | 295                 | 264           | 31              | 182           | 19              | 28            | 3               | 19               | 2                  | 35            | 7               |
| Drafters, Engineering, & Mapping Technicians                                        | 17.30       | 190                 | 160           | 30              | 105           | 16              | 17            | 5               | 17               | 4                  | 21            | 5               |
| Other Architecture & Engineering Occupations                                        | 17.90       | 174                 | 144           | 30              | 100           | 16              | 7             | 2               | 13               | 5                  | 24            | 7               |
| Life, Physical, & Social Science Occupations                                        | 19          | 313                 | 164           | 149             | 104           | 72              | 20            | 33              | 13               | 26                 | 27            | 18              |
| Life Scientists                                                                     | 19.10       | 31                  | 18            | 13              | 11            | 7               | 2             | 1               | 1                | 3                  | 4             | 2               |
| Physical Scientists                                                                 | 19.20       | 36                  | 27            | 9               | 18            | 5               | 2             | 1               | 2                | 0                  | 5             | 3               |
| Social Scientists & Related Workers                                                 | 19.30       | 55                  | 17            | 38              | 12            | 20              | 1             | 8               | 2                | 6                  | 2             | 4               |
| Life, Physical, & Social Science Technicians                                        | 19.40       | 61                  | 40            | 21              | 27            | 8               | 6             | 8               | 1                | 3                  | 6             | 2               |
| Other Life, Physical, & Social Science Occupations                                  | 19.90       | 130                 | 62            | 68              | 36            | 32              | 9             | 15              | 7                | 14                 | 10            | 7               |
| Community & Social Services Occupations                                             | 21          | 924                 | 257           | 667             | 67            | 238             | 125           | 280             | 39               | 97                 | 26            | 52              |
| Counselors, Social Workers, Other Cmmty./Soc. Svcs. Workers                         | 21.10       | 676                 | 184           | 492             | 45            | 169             | 93            | 214             | 26               | 74                 | 20            | 35              |
| Religious Workers                                                                   | 21.20       | 15                  | 9             | 6               | 4             | 3               | 3             | 1               | 0                | 0                  | 2             | 2               |
| Other Community & Social Services Occupations                                       | 21.90       | 233                 | 64            | 169             | 18            | 66              | 29            | 65              | 13               | 23                 | 4             | 15              |
| Legal Occupations                                                                   | 23          | 267                 | 61            | 206             | 41            | 115             | 11            | 41              | 6                | 25                 | 3             | 25              |
| Lawyers, Judges, & Related Workers                                                  | 23.10       | 61                  | 24            | 37              | 21            | 20              | 2             | 6               | 1                | 5                  | 0             | 6               |
| Legal Support Workers                                                               | 23.20       | 152                 | 20            | 132             | 11            | 77              | 5             | 24              | 3                | 14                 | 1             | 17              |
| Other Legal Occupations                                                             | 23.90       | 54                  | 17            | 37              | 9             | 18              | 4             | 11              | 2                | 6                  | 2             | 2               |