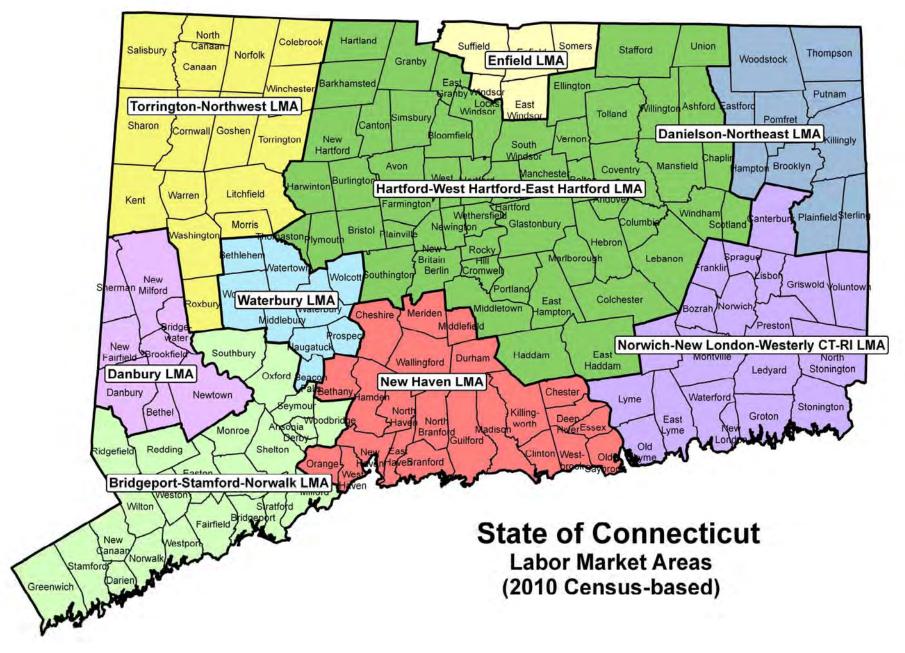

# TABLE OF CONTENTS

| Connecticut Map                                                                                                                                                                                              | 1     |
|--------------------------------------------------------------------------------------------------------------------------------------------------------------------------------------------------------------|-------|
| Shows boundaries and town composition of Connecticut's labor market areas                                                                                                                                    |       |
| Estimated Total, Minority and Female Unemployment                                                                                                                                                            | 2     |
| Connecticut Job Seekers by Occupational Group  A graph showing the proportion of job seekers by major occupational group                                                                                     | 3     |
| Characteristics of Job Seekers (Statewide and LMAs)  Provides information on the broad occupational skills of job seekers, including female and minority job seekers, registered with CTWorks Career Centers | 4-41  |
| CONNECTICUT - STATEWIDE                                                                                                                                                                                      | 4-7   |
| Bridgeport-Stamford-Norwalk Labor Market Area                                                                                                                                                                | 8-11  |
| Danbury Labor Market Area                                                                                                                                                                                    | 12-15 |
| Danielson-Northeast Labor Market Area                                                                                                                                                                        | 16-17 |
| Enfield Labor Market Area                                                                                                                                                                                    | 18-21 |
| Hartford Labor Market Area                                                                                                                                                                                   | 22-25 |
| New Haven Labor Market Area                                                                                                                                                                                  | 26-29 |
| Norwich-New London-Westerly, CT-RI Labor Market Area                                                                                                                                                         | 30-33 |
| Torrington-Northwest Labor Market Area                                                                                                                                                                       | 34-37 |
| Waterbury Labor Market Area                                                                                                                                                                                  | 38-41 |

Note: Norwich-New London LMA includes the Rhode Island towns of Westerly and Hopkinton