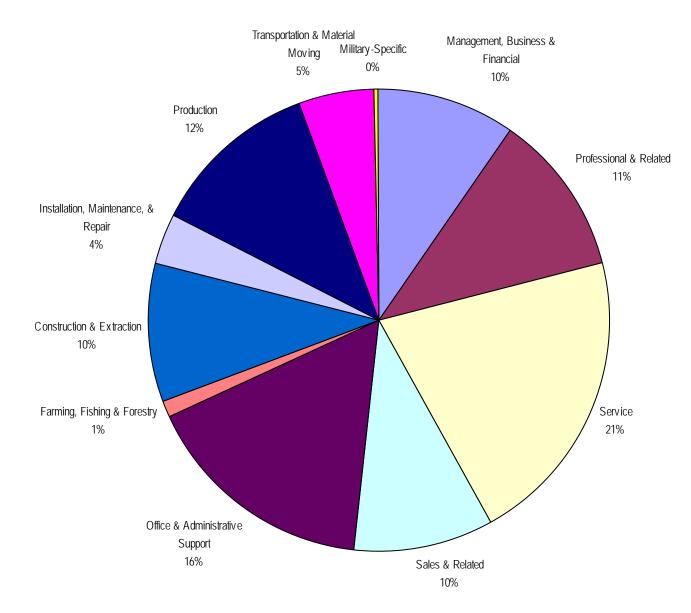

## TABLE OF CONTENTS

| Connecticut Map                                                                                                                                                                    | 1     |
|------------------------------------------------------------------------------------------------------------------------------------------------------------------------------------|-------|
| Shows boundaries and town composition of Connecticut's labor market areas                                                                                                          |       |
| Estimated Total, Minority and Female Unemployment<br>Includes estimates of total State unemployment and of unemployed job seekers<br>registered with <i>CTWorks</i> Career Centers | 2     |
| <b>Connecticut Job Seekers by Occupational Group</b><br>A graph showing the proportion of job seekers by major occupational group                                                  | 3     |
| Characteristics of Job Seekers (Statewide and LMAs)                                                                                                                                | 4-43  |
| Provides information on the broad occupational skills of job seekers, including female and minority job seekers, registered with <i>CTWorks</i> Career Centers                     |       |
| CONNECTICUT - STATEWIDE                                                                                                                                                            | 4-7   |
| Bridgeport-Stamford Labor Market Area                                                                                                                                              | 8-11  |
| Danbury Labor Market Area                                                                                                                                                          | 12-15 |
| Enfield Labor Market Area                                                                                                                                                          | 16-19 |
| Hartford Labor Market Area                                                                                                                                                         | 20-23 |
| New Haven Labor Market Area                                                                                                                                                        | 24-27 |
| Norwich-New London Labor Market Area                                                                                                                                               | 28-31 |
| Torrington Labor Market Area                                                                                                                                                       | 32-35 |
| Waterbury Labor Market Area                                                                                                                                                        | 36-39 |
| Willimantic-Danielson Labor Market Area                                                                                                                                            | 40-43 |

### **Connecticut Job Seekers by Major Occupational Category**

#### 4th Quarter 2014

#### Professional & Related Occupational Category

Computer & Mathematical Architecture & Engineering Life, Physical, & Social Science Community & Social Services Legal Education, Training, & Library Arts, Design, Entertainment, Sports, & Media Healthcare Practitioners & Technical

#### Service Occupational Category Healthcare Support Protective Service Food Preparation & Serving Related Building & Grounds Cleaning & Maintenance Personal Care & Service

#### **Production Occupational Category**

Assembling & Fabricating Food Processing Metal & Plastic Printing Textile, Apparel, & Furnishings Woodworking Plant & System Operation

| Characteristics of Job Seekers registered with              | CT Wo       | orks Career         | Centers       |                 |               |                 |               | Co              | onnecticut       | ,                  |               |              |
|-------------------------------------------------------------|-------------|---------------------|---------------|-----------------|---------------|-----------------|---------------|-----------------|------------------|--------------------|---------------|--------------|
| Occupation                                                  | SOC<br>Code | Total<br>Applicants | Total<br>Male | Total<br>Female | White<br>Male | White<br>Female | Black<br>Male | Black<br>Female | Hispanic<br>Male | Hispanic<br>Female | Other<br>Male | Othe<br>Fema |
| Total - All Occupations                                     | 00          | 51,270              | 27,567        | 23,703          | 14,373        | 10,374          | 5,353         | 6,338           | 5,349            | 4,893              | 2,492         | 2,098        |
| Management Occupations                                      | 11          | 2,843               | 1,581         | 1,262           | 1,175         | 843             | 142           | 183             | 124              | 141                | 140           | 95           |
| Top Executives                                              | 11.10       | 535                 | 336           | 199             | 264           | 135             | 21            | 27              | 24               | 18                 | 27            | 19           |
| Advertising, Marketing, Promotions, Public Rel. Occupations | 11.20       | 434                 | 266           | 168             | 215           | 127             | 18            | 14              | 17               | 17                 | 16            | 1(           |
| Operations Specialties Managers                             | 11.30       | 574                 | 280           | 294             | 204           | 208             | 28            | 37              | 16               | 28                 | 32            | 21           |
| Other Management Occupations                                | 11.90       | 1,300               | 699           | 601             | 492           | 373             | 75            | 105             | 67               | 78                 | 65            | 45           |
| Business & Financial Operations Occupations                 | 13          | 1,812               | 769           | 1,043           | 472           | 609             | 135           | 221             | 83               | 124                | 79            | 89           |
| Business Operations Specialists                             | 13.10       | 482                 | 206           | 276             | 126           | 146             | 35            | 76              | 30               | 32                 | 15            | 22           |
| Financial Specialists                                       | 13.20       | 662                 | 287           | 375             | 185           | 240             | 43            | 57              | 25               | 44                 | 34            | 34           |
| Other Business & Financial Operations Occupations           | 13.90       | 668                 | 276           | 392             | 161           | 223             | 57            | 88              | 28               | 48                 | 30            | 33           |
| Computer & Mathematical Occupations                         | 15          | 885                 | 642           | 243             | 421           | 140             | 85            | 37              | 64               | 22                 | 72            | 44           |
| Computer Specialists                                        | 15.10       | 505                 | 380           | 125             | 237           | 72              | 65            | 16              | 43               | 12                 | 35            | 25           |
| Mathematical Scientists                                     | 15.20       | 17                  | 7             | 10              | 1             | 5               | 2             | 2               | 2                | 2                  | 2             | 1            |
| Other Computer & Mathematical Occupations                   | 15.90       | 363                 | 255           | 108             | 183           | 63              | 18            | 19              | 19               | 8                  | 35            | 18           |
| Architecture & Engineering Occupations                      | 17          | 640                 | 550           | 90              | 367           | 46              | 68            | 13              | 54               | 13                 | 61            | 18           |
| Architects, Surveyors, & Cartographers                      | 17.10       | 60                  | 45            | 15              | 33            | 11              | 4             | 1               | 2                | 2                  | 6             | 1            |
| Engineers                                                   | 17.20       | 255                 | 231           | 24              | 157           | 11              | 25            | 6               | 19               | 3                  | 30            | 4            |
| Drafters, Engineering, & Mapping Technicians                | 17.30       | 150                 | 127           | 23              | 77            | 11              | 20            | 2               | 16               | 4                  | 14            | 6            |
| Other Architecture & Engineering Occupations                | 17.90       | 175                 | 147           | 28              | 100           | 13              | 19            | 4               | 17               | 4                  | 11            | 7            |
| Life, Physical, & Social Science Occupations                | 19          | 300                 | 156           | 144             | 87            | 75              | 25            | 27              | 12               | 20                 | 32            | 22           |
| Life Scientists                                             | 19.10       | 32                  | 12            | 20              | 11            | 13              | 0             | 1               | 1                | 3                  | 0             | 3            |
| Physical Scientists                                         | 19.20       | 24                  | 17            | 7               | 8             | 3               | 2             | 3               | 0                | 0                  | 7             | 1            |
| Social Scientists & Related Workers                         | 19.30       | 63                  | 19            | 44              | 11            | 24              | 6             | 8               | 1                | 10                 | 1             | 2            |
| Life, Physical, & Social Science Technicians                | 19.40       | 57                  | 34            | 23              | 18            | 12              | 6             | 6               | 3                | 0                  | 7             | 5            |
| Other Life, Physical, & Social Science Occupations          | 19.90       | 124                 | 74            | 50              | 39            | 23              | 11            | 9               | 7                | 7                  | 17            | 11           |
| Community & Social Services Occupations                     | 21          | 879                 | 255           | 624             | 90            | 233             | 106           | 234             | 37               | 94                 | 22            | 63           |
| Counselors, Social Workers, Other Cmmty./Soc. Svcs. Workers | 21.10       | 632                 | 182           | 450             | 61            | 158             | 80            | 179             | 26               | 68                 | 15            | 45           |
| Religious Workers                                           | 21.20       | 4                   | 4             | 0               | 3             | 0               | 0             | 0               | 1                | 0                  | 0             | C            |
| Other Community & Social Services Occupations               | 21.90       | 243                 | 69            | 174             | 26            | 75              | 26            | 55              | 10               | 26                 | 7             | 18           |
| Legal Occupations                                           | 23          | 285                 | 67            | 218             | 40            | 136             | 14            | 36              | 5                | 29                 | 8             | 17           |
| Lawyers, Judges, & Related Workers                          | 23.10       | 52                  | 21            | 31              | 15            | 20              | 2             | 4               | 1                | 6                  | 3             | 1            |
| Legal Support Workers                                       | 23.20       | 144                 | 20            | 124             | 13            | 82              | 5             | 18              | 1                | 16                 | 1             | 8            |
| Other Legal Occupations                                     | 23.90       | 89                  | 26            | 63              | 12            | 34              | 7             | 14              | 3                | 7                  | 4             | 5            |