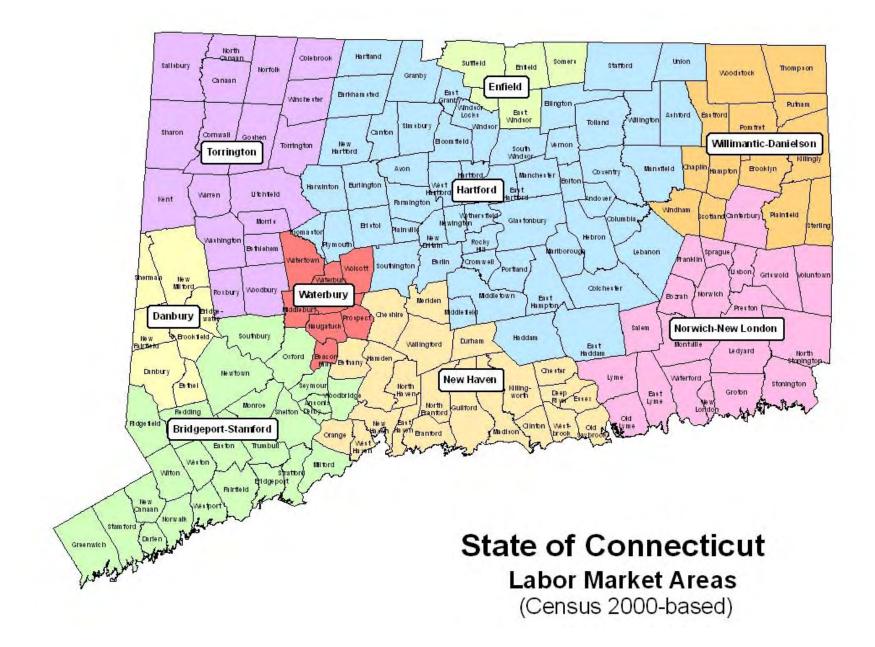

## TABLE OF CONTENTS

| Connecticut Map                                                                                                                                                                    | 1     |
|------------------------------------------------------------------------------------------------------------------------------------------------------------------------------------|-------|
| Shows boundaries and town composition of Connecticut's labor market areas                                                                                                          |       |
| Estimated Total, Minority and Female Unemployment<br>Includes estimates of total State unemployment and of unemployed job seekers<br>registered with <i>CTWorks</i> Career Centers | 2     |
| <b>Connecticut Job Seekers by Occupational Group</b><br>A graph showing the proportion of job seekers by major occupational group                                                  | 3     |
| Characteristics of Job Seekers (Statewide and LMAs)                                                                                                                                | 4-43  |
| Provides information on the broad occupational skills of job seekers, including female and minority job seekers, registered with <i>CTWorks</i> Career Centers                     |       |
| CONNECTICUT - STATEWIDE                                                                                                                                                            | 4-7   |
| Bridgeport-Stamford Labor Market Area                                                                                                                                              | 8-11  |
| Danbury Labor Market Area                                                                                                                                                          | 12-15 |
| Enfield Labor Market Area                                                                                                                                                          | 16-19 |
| Hartford Labor Market Area                                                                                                                                                         | 20-23 |
| New Haven Labor Market Area                                                                                                                                                        | 24-27 |
| Norwich-New London Labor Market Area                                                                                                                                               | 28-31 |
| Torrington Labor Market Area                                                                                                                                                       | 32-35 |
| Waterbury Labor Market Area                                                                                                                                                        | 36-39 |
| Willimantic-Danielson Labor Market Area                                                                                                                                            | 40-43 |