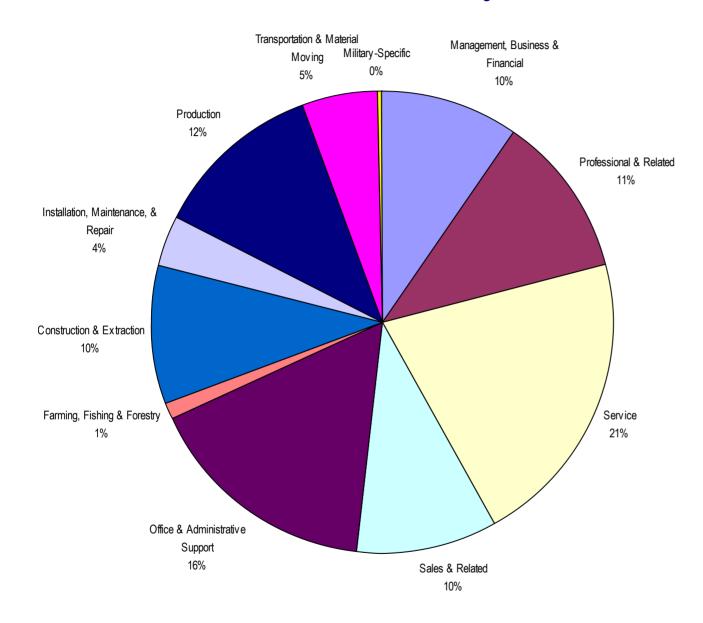

# Connecticut Job Seekers by Major Occupational Category

#### 4th Quarter 2013

#### Professional & Related Occupational Category

Computer & Mathematical
Architecture & Engineering
Life, Physical, & Social Science
Community & Social Services
Legal
Education, Training, & Library
Arts, Design, Entertainment, Sports, & Media
Healthcare Practitioners & Technical

#### Service Occupational Category

Healthcare Support
Protective Service
Food Preparation & Serving Related
Building & Grounds Cleaning & Maintenance
Personal Care & Service

#### **Production Occupational Category**

Assembling & Fabricating
Food Processing
Metal & Plastic
Printing
Textile, Apparel, & Furnishings
Woodworking
Plant & System Operation

| Characteristics of Job Seekers registered with              | CT Wo       | orks Career         | Centers       |                 |               |                 |               | Co              | nnecticut        |                    |               |                 |
|-------------------------------------------------------------|-------------|---------------------|---------------|-----------------|---------------|-----------------|---------------|-----------------|------------------|--------------------|---------------|-----------------|
| Occupation                                                  | SOC<br>Code | Total<br>Applicants | Total<br>Male | Total<br>Female | White<br>Male | White<br>Female | Black<br>Male | Black<br>Female | Hispanic<br>Male | Hispanic<br>Female | Other<br>Male | Other<br>Female |
| Total - All Occupations                                     | 00          | 65,363              | 34,988        | 30,375          | 19,276        | 14,805          | 6,030         | 7,040           | 6,354            | 5,742              | 3,328         | 2,788           |
| Management Occupations                                      | 11          | 3,978               | 2,237         | 1,741           | 1,732         | 1,230           | 164           | 231             | 153              | 149                | 188           | 131             |
| Top Executives                                              | 11.10       | 950                 | 585           | 365             | 468           | 254             | 41            | 56              | 34               | 26                 | 42            | 29              |
| Advertising, Marketing, Promotions, Public Rel. Occupations | 11.20       | 515                 | 321           | 194             | 275           | 153             | 13            | 17              | 8                | 13                 | 25            | 11              |
| Operations Specialties Managers                             | 11.30       | 653                 | 286           | 367             | 226           | 268             | 15            | 42              | 19               | 31                 | 26            | 26              |
| Other Management Occupations                                | 11.90       | 1,860               | 1,045         | 815             | 763           | 555             | 95            | 116             | 92               | 79                 | 95            | 65              |
| Business & Financial Operations Occupations                 | 13          | 2,261               | 978           | 1,283           | 680           | 799             | 127           | 211             | 71               | 123                | 100           | 150             |
| Business Operations Specialists                             | 13.10       | 639                 | 246           | 393             | 179           | 269             | 28            | 69              | 21               | 27                 | 18            | 28              |
| Financial Specialists                                       | 13.20       | 778                 | 375           | 403             | 264           | 255             | 52            | 63              | 23               | 42                 | 36            | 43              |
| Other Business & Financial Operations Occupations           | 13.90       | 844                 | 357           | 487             | 237           | 275             | 47            | 79              | 27               | 54                 | 46            | 79              |
| Computer & Mathematical Occupations                         | 15          | 1,046               | 776           | 270             | 514           | 139             | 95            | 53              | 61               | 30                 | 106           | 48              |
| Computer Specialists                                        | 15.10       | 776                 | 600           | 176             | 388           | 93              | 83            | 30              | 50               | 21                 | 79            | 32              |
| Mathematical Scientists                                     | 15.20       | 11                  | 6             | 5               | 5             | 0               | 1             | 4               | 0                | 1                  | 0             | 0               |
| Other Computer & Mathematical Occupations                   | 15.90       | 259                 | 170           | 89              | 121           | 46              | 11            | 19              | 11               | 8                  | 27            | 16              |
| Architecture & Engineering Occupations                      | 17          | 945                 | 808           | 137             | 587           | 77              | 64            | 28              | 59               | 13                 | 98            | 19              |
| Architects, Surveyors, & Cartographers                      | 17.10       | 30                  | 24            | 6               | 18            | 5               | 1             | 0               | 2                | 0                  | 3             | 1               |
| Engineers                                                   | 17.20       | 470                 | 398           | 72              | 314           | 42              | 24            | 15              | 17               | 6                  | 43            | 9               |
| Drafters, Engineering, & Mapping Technicians                | 17.30       | 209                 | 178           | 31              | 116           | 17              | 24            | 7               | 16               | 3                  | 22            | 4               |
| Other Architecture & Engineering Occupations                | 17.90       | 236                 | 208           | 28              | 139           | 13              | 15            | 6               | 24               | 4                  | 30            | 5               |
| Life, Physical, & Social Science Occupations                | 19          | 377                 | 179           | 198             | 112           | 133             | 22            | 27              | 16               | 13                 | 29            | 25              |
| Life Scientists                                             | 19.10       | 19                  | 6             | 13              | 4             | 6               | 1             | 4               | 0                | 1                  | 1             | 2               |
| Physical Scientists                                         | 19.20       | 43                  | 27            | 16              | 17            | 11              | 2             | 2               | 3                | 0                  | 5             | 3               |
| Social Scientists & Related Workers                         | 19.30       | 117                 | 40            | 77              | 24            | 49              | 3             | 13              | 6                | 8                  | 7             | 7               |
| Life, Physical, & Social Science Technicians                | 19.40       | 43                  | 20            | 23              | 10            | 17              | 8             | 2               | 2                | 1                  | 0             | 3               |
| Other Life, Physical, & Social Science Occupations          | 19.90       | 155                 | 86            | 69              | 57            | 50              | 8             | 6               | 5                | 3                  | 16            | 10              |
| Community & Social Services Occupations                     | 21          | 1,040               | 305           | 735             | 116           | 288             | 115           | 291             | 44               | 93                 | 30            | 63              |
| Counselors, Social Workers, Other Cmmty./Soc. Svcs. Workers | 21.10       | 728                 | 224           | 504             | 82            | 186             | 86            | 210             | 37               | 67                 | 19            | 41              |
| Religious Workers                                           | 21.20       | 13                  | 6             | 7               | 4             | 0               | 2             | 7               | 0                | 0                  | 0             | 0               |
| Other Community & Social Services Occupations               | 21.90       | 299                 | 75            | 224             | 30            | 102             | 27            | 74              | 7                | 26                 | 11            | 22              |
| Legal Occupations                                           | 23          | 427                 | 110           | 317             | 68            | 209             | 17            | 43              | 6                | 32                 | 19            | 33              |
| Lawyers, Judges, & Related Workers                          | 23.10       | 88                  | 48            | 40              | 35            | 32              | 0             | 3               | 0                | 0                  | 13            | 5               |
| Legal Support Workers                                       | 23.20       | 187                 | 23            | 164             | 10            | 106             | 9             | 23              | 2                | 17                 | 2             | 18              |
| Other Legal Occupations                                     | 23.90       | 152                 | 39            | 113             | 23            | 71              | 8             | 17              | 4                | 15                 | 4             | 10              |