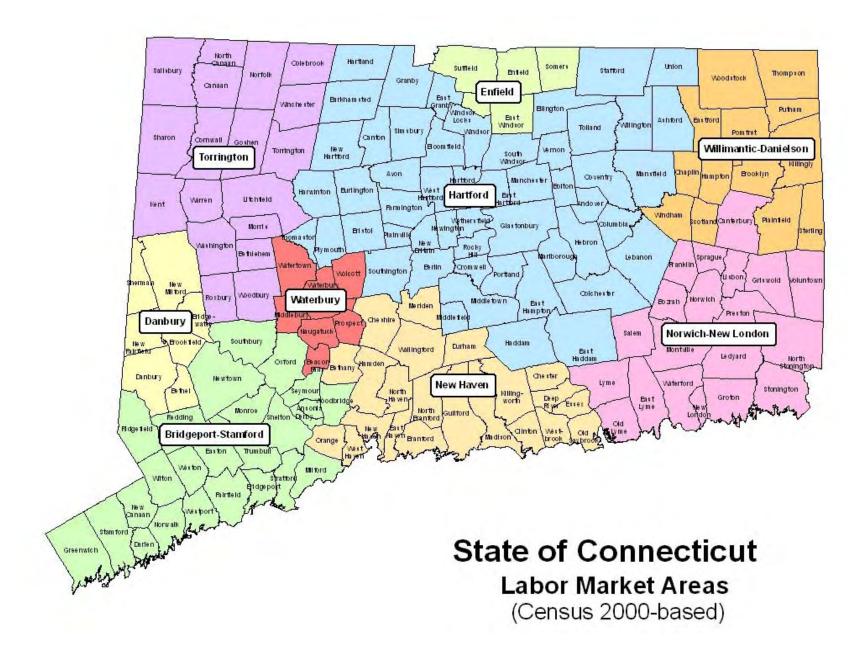

# TABLE OF CONTENTS

| Connecticut Map                                                           | 1     |
|---------------------------------------------------------------------------|-------|
| Shows boundaries and town composition of Connecticut's labor market areas |       |
| Estimated Total, Minority and Female Unemployment                         | 2     |
| Connecticut Job Seekers by Occupational Group                             | 3     |
| Characteristics of Job Seekers (Statewide and LMAs)                       | 4-43  |
| CONNECTICUT - STATEWIDE                                                   | 4-7   |
| Bridgeport-Stamford Labor Market Area                                     | 8-11  |
| Danbury Labor Market Area                                                 | 12-14 |
| Enfield Labor Market Area                                                 | 15-18 |
| Hartford Labor Market Area                                                | 19-22 |
| New Haven Labor Market Area                                               | 23-26 |
| Norwich-New London Labor Market Area                                      | 27-30 |
| Torrington Labor Market Area                                              | 31-34 |
| Waterbury Labor Market Area                                               | 35-38 |
| Willimantic-Danielson Labor Market Area                                   | 39-42 |