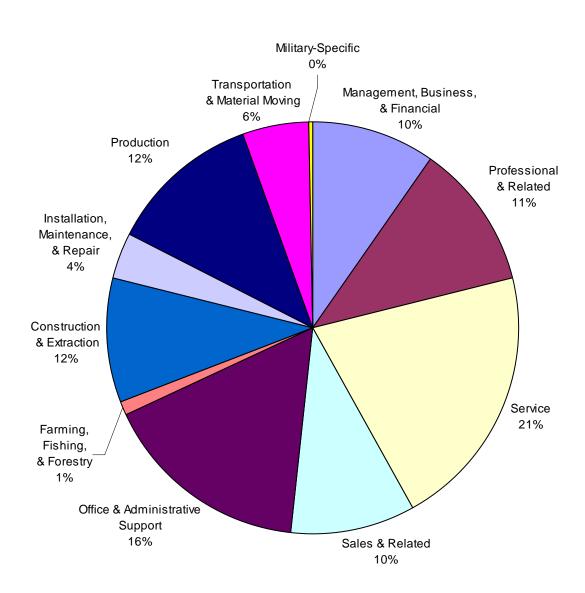

### Connecticut Job Seekers by Major Occupational Category 4<sup>th</sup> Quarter 2011

#### **Professional & Related Occupational Category**

Computer & Mathematical
Architecture & Engineering
Life, Physical, & Social Science
Community & Social Services
Legal
Education, Training, & Library
Arts, Design, Entertainment, Sports, & Media
Healthcare Practitioners & Technical

#### **Service Occupational Category**

Healthcare Support
Protective Service
Food Preparation & Serving Related
Building & Grounds Cleaning & Maintenance
Personal Care & Service

#### **Production Occupational Category**

Assembling & Fabricating
Food Processing
Metal & Plastic
Printing
Textile, Apparel, & Furnishings
Woodworking
Plant & System Operation

| Characteristics of Job Seekers registered with              |             |                     |               | Co              | nnecticut     |                 |               |                 |                  |                    |               |                 |
|-------------------------------------------------------------|-------------|---------------------|---------------|-----------------|---------------|-----------------|---------------|-----------------|------------------|--------------------|---------------|-----------------|
| Occupation                                                  | SOC<br>Code | Total<br>Applicants | Total<br>Male | Total<br>Female | White<br>Male | White<br>Female | Black<br>Male | Black<br>Female | Hispanic<br>Male | Hispanic<br>Female | Other<br>Male | Other<br>Female |
| Total - All Occupations                                     | 00          | 64,732              | 35,706        | 29,026          | 18,793        | 13,673          | 5,707         | 6,372           | 6,885            | 5,584              | 4,321         | 3,397           |
| Management Occupations                                      | 11          | 3,490               | 1,980         | 1,510           | 1,451         | 1,035           | 157           | 166             | 190              | 176                | 182           | 133             |
| Top Executives                                              | 11.10       | 1,158               | 708           | 450             | 529           | 316             | 54            | 48              | 59               | 44                 | 66            | 42              |
| Advertising, Marketing, Promotions, Public Rel. Occupations | 11.20       | 462                 | 280           | 182             | 221           | 124             | 15            | 23              | 19               | 21                 | 25            | 14              |
| Operations Specialties Managers                             | 11.30       | 609                 | 252           | 357             | 186           | 259             | 19            | 34              | 23               | 32                 | 24            | 32              |
| Other Management Occupations                                | 11.90       | 1,261               | 740           | 521             | 515           | 336             | 69            | 61              | 89               | 79                 | 67            | 45              |
| Business & Financial Operations Occupations                 | 13          | 1,813               | 804           | 1,009           | 528           | 623             | 121           | 192             | 66               | 97                 | 89            | 97              |
| Business Operations Specialists                             | 13.10       | 610                 | 270           | 340             | 171           | 204             | 44            | 73              | 31               | 35                 | 24            | 28              |
| Financial Specialists                                       | 13.20       | 772                 | 357           | 415             | 237           | 250             | 51            | 79              | 23               | 37                 | 46            | 49              |
| Other Business & Financial Operations Occupations           | 13.90       | 431                 | 177           | 254             | 120           | 169             | 26            | 40              | 12               | 25                 | 19            | 20              |
| Computer & Mathematical Occupations                         | 15          | 994                 | 700           | 294             | 456           | 183             | 82            | 45              | 57               | 28                 | 105           | 38              |
| Computer Specialists                                        | 15.10       | 783                 | 571           | 212             | 372           | 134             | 66            | 32              | 46               | 19                 | 87            | 27              |
| Mathematical Scientists                                     | 15.20       | 16                  | 11            | 5               | 5             | 3               | 0             | 0               | 1                | 1                  | 5             | 1               |
| Other Computer & Mathematical Occupations                   | 15.90       | 195                 | 118           | 77              | 79            | 46              | 16            | 13              | 10               | 8                  | 13            | 10              |
| Architecture & Engineering Occupations                      | 17          | 720                 | 602           | 118             | 423           | 71              | 56            | 11              | 46               | 21                 | 77            | 15              |
| Architects, Surveyors, & Cartographers                      | 17.10       | 52                  | 42            | 10              | 29            | 8               | 2             | 1               | 1                | 0                  | 10            | 1               |
| Engineers                                                   | 17.20       | 421                 | 354           | 67              | 262           | 41              | 27            | 6               | 26               | 10                 | 39            | 10              |
| Drafters, Engineering, & Mapping Technicians                | 17.30       | 200                 | 169           | 31              | 111           | 16              | 22            | 4               | 14               | 9                  | 22            | 2               |
| Other Architecture & Engineering Occupations                | 17.90       | 47                  | 37            | 10              | 21            | 6               | 5             | 0               | 5                | 2                  | 6             | 2               |
| Life, Physical, & Social Science Occupations                | 19          | 327                 | 167           | 160             | 105           | 98              | 26            | 12              | 10               | 22                 | 26            | 28              |
| Life Scientists                                             | 19.10       | 19                  | 6             | 13              | 3             | 8               | 1             | 0               | 1                | 1                  | 1             | 4               |
| Physical Scientists                                         | 19.20       | 56                  | 34            | 22              | 20            | 15              | 5             | 0               | 2                | 2                  | 7             | 5               |
| Social Scientists & Related Workers                         | 19.30       | 121                 | 49            | 72              | 32            | 46              | 6             | 7               | 3                | 9                  | 8             | 10              |
| Life, Physical, & Social Science Technicians                | 19.40       | 58                  | 36            | 22              | 24            | 10              | 6             | 3               | 2                | 4                  | 4             | 5               |
| Other Life, Physical, & Social Science Occupations          | 19.90       | 73                  | 42            | 31              | 26            | 19              | 8             | 2               | 2                | 6                  | 6             | 4               |
| Community & Social Services Occupations                     | 21          | 861                 | 285           | 576             | 110           | 235             | 100           | 216             | 47               | 80                 | 28            | 45              |
| Counselors, Social Workers, Other Cmmty./Soc. Svcs. Workers | 21.10       | 668                 | 223           | 445             | 88            | 185             | 72            | 166             | 39               | 57                 | 24            | 37              |
| Religious Workers                                           | 21.20       | 25                  | 13            | 12              | 7             | 3               | 5             | 2               | 1                | 5                  | 0             | 2               |
| Other Community & Social Services Occupations               | 21.90       | 168                 | 49            | 119             | 15            | 47              | 23            | 48              | 7                | 18                 | 4             | 6               |
| Legal Occupations                                           | 23          | 296                 | 88            | 208             | 59            | 127             | 16            | 40              | 9                | 24                 | 4             | 17              |
| Lawyers, Judges, & Related Workers                          | 23.10       | 78                  | 42            | 36              | 38            | 18              | 1             | 9               | 1                | 7                  | 2             | 2               |
| Legal Support Workers                                       | 23.20       | 159                 | 12            | 147             | 4             | 93              | 2             | 27              | 4                | 14                 | 2             | 13              |
| Other Legal Occupations                                     | 23.90       | 59                  | 34            | 25              | 17            | 16              | 13            | 4               | 4                | 3                  | 0             | 2               |