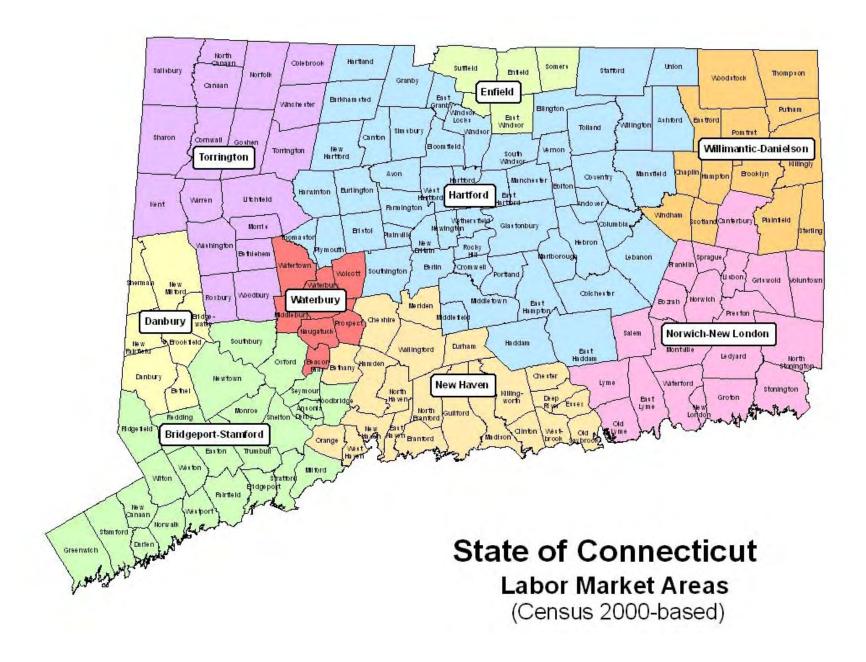

#### TABLE OF CONTENTS

| Connecticut Map                                                           | 1           |
|---------------------------------------------------------------------------|-------------|
| Shows boundaries and town composition of Connecticut's labor market areas |             |
| Estimated Total, Minority and Female Unemployment                         | 2           |
| Connecticut Job Seekers by Occupational Group                             | 3           |
| Characteristics of Job Seekers (Statewide and LMAs)                       | 4-43        |
| CONNECTICUT - STATEWIDE                                                   | 4-7         |
| Bridgeport-Stamford Labor Market Area                                     | <b>8-11</b> |
| Danbury Labor Market Area                                                 | 12-15       |
| Enfield Labor Market Area                                                 | 16-19       |
| Hartford Labor Market Area                                                | 20-23       |
| New Haven Labor Market Area                                               | 24-27       |
| Norwich-New London Labor Market Area                                      | 28-31       |
| Torrington Labor Market Area                                              | 32-35       |
| Waterbury Labor Market Area                                               | 36-39       |
| Willimantic-Danielson Labor Market Area                                   | 40-43       |