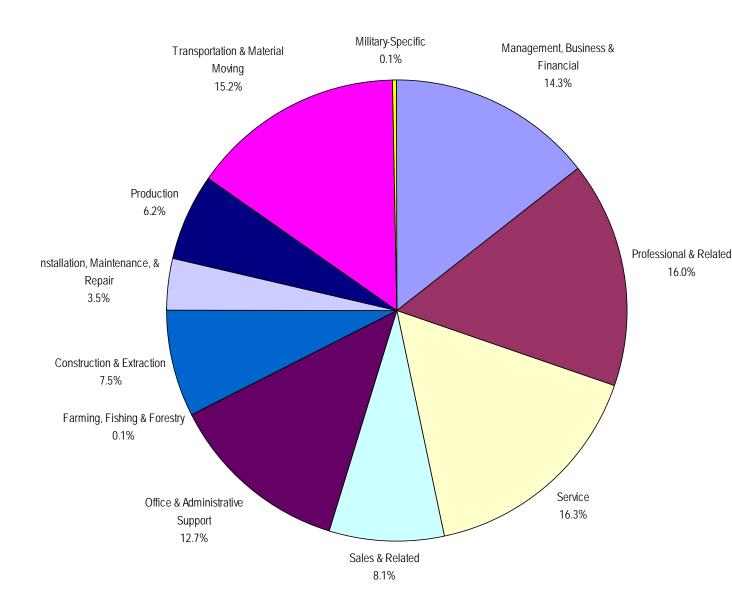

### Connecticut Job Seekers by Major Occupational Category

### 3rd Quarter 2018

### Professional & Related Occupational Category

Computer & Mathematical
Architecture & Engineering
Life, Physical, & Social Science
Community & Social Services
Legal
Education, Training, & Library
Arts, Design, Entertainment, Sports, & Media
Healthcare Practitioners & Technical

### Service Occupational Category

Healthcare Support

Protective Service

Food Preparation & Serving Related

Building & Grounds Cleaning & Maintenance

Personal Care & Service

### **Production Occupational Category**

Assembling & Fabricating
Food Processing
Metal & Plastic
Printing
Textile, Apparel, & Furnishings
Woodworking
Plant & System Operation

| Characteristics of Job Seekers                              |             |                      |               |                 |               |                 |               | State o         | f Connect        | ticut              |               |                 |
|-------------------------------------------------------------|-------------|----------------------|---------------|-----------------|---------------|-----------------|---------------|-----------------|------------------|--------------------|---------------|-----------------|
| Occupation                                                  | SOC<br>Code | Total Job<br>Seekers | Total<br>Male | Total<br>Female | White<br>Male | White<br>Female | Black<br>Male | Black<br>Female | Hispanic<br>Male | Hispanic<br>Female | Other<br>Male | Other<br>Female |
| Total - All Occupations                                     | 00          | 70,526               | 36,194        | 34,296          | 18,919        | 15,918          | 8,681         | 9,356           | 7,636            | 8,264              | 958           | 758             |
| Management Occupations                                      | 11          | 2,156                | 1,091         | 1,065           | 849           | 774             | 102           | 125             | 98               | 129                | 42            | 37              |
| Top Executives                                              | 11.10       | 83                   | 58            | 25              | 45            | 22              | 6             | 1               | 7                | 2                  | 0             | 0               |
| Advertising, Marketing, Promotions, Public Rel. Occupations | 11.20       | 394                  | 207           | 187             | 174           | 161             | 11            | 7               | 17               | 11                 | 5             | 8               |
| Operations Specialties Managers                             | 11.30       | 428                  | 174           | 254             | 139           | 181             | 16            | 38              | 11               | 27                 | 8             | 8               |
| Other Management Occupations                                | 11.90       | 1,251                | 652           | 599             | 491           | 410             | 69            | 79              | 63               | 89                 | 29            | 21              |
| Business & Financial Operations Occupations                 | 13          | 852                  | 413           | 439             | 299           | 317             | 54            | 69              | 39               | 43                 | 21            | 10              |
| Business Operations Specialists                             | 13.10       | 302                  | 134           | 168             | 91            | 123             | 20            | 29              | 17               | 15                 | 6             | 1               |
| Financial Specialists                                       | 13.20       | 549                  | 279           | 270             | 208           | 193             | 34            | 40              | 22               | 28                 | 15            | 9               |
| Computer & Mathematical Occupations                         | 15          | 442                  | 323           | 119             | 243           | 84              | 34            | 17              | 18               | 5                  | 28            | 13              |
| Computer Specialists                                        | 15.10       | 423                  | 311           | 112             | 235           | 79              | 32            | 16              | 18               | 4                  | 26            | 13              |
| Mathematical Scientists                                     | 15.20       | 19                   | 12            | 7               | 8             | 5               | 2             | 1               | 0                | 1                  | 2             | 0               |
| Architecture & Engineering Occupations                      | 17          | 469                  | 389           | 80              | 281           | 46              | 44            | 9               | 53               | 22                 | 11            | 3               |
| Architects, Surveyors, & Cartographers                      | 17.10       | 13                   | 11            | 2               | 9             | 1               | 0             | 0               | 2                | 1                  | 0             | 0               |
| Engineers                                                   | 17.20       | 217                  | 193           | 24              | 153           | 14              | 20            | 3               | 15               | 4                  | 5             | 3               |
| Drafters, Engineering, & Mapping Technicians                | 17.30       | 239                  | 185           | 54              | 119           | 31              | 24            | 6               | 36               | 17                 | 6             | 0               |
| Life, Physical, & Social Science Occupations                | 19          | 136                  | 64            | 72              | 45            | 40              | 5             | 11              | 6                | 17                 | 8             | 4               |
| Life Scientists                                             | 19.10       | 23                   | 10            | 13              | 5             | 9               | 0             | 1               | 3                | 1                  | 2             | 2               |
| Physical Scientists                                         | 19.20       | 17                   | 11            | 6               | 9             | 4               | 1             | 1               | 0                | 1                  | 1             | 0               |
| Social Scientists & Related Workers                         | 19.30       | 30                   | 10            | 20              | 8             | 12              | 1             | 4               | 1                | 4                  | 0             | 0               |
| Life, Physical, & Social Science Technicians                | 19.40       | 66                   | 33            | 33              | 23            | 15              | 3             | 5               | 2                | 11                 | 5             | 2               |
| Community & Social Services Occupations                     | 21          | 335                  | 90            | 245             | 36            | 108             | 38            | 86              | 14               | 46                 | 2             | 5               |
| Counselors, Social Workers, Other Cmmty./Soc. Svcs. Workers | 21.10       | 317                  | 84            | 233             | 32            | 102             | 37            | 84              | 13               | 43                 | 2             | 4               |
| Religious Workers                                           | 21.20       | 17                   | 6             | 11              | 4             | 6               | 1             | 2               | 1                | 2                  | 0             | 1               |
| Legal Occupations                                           | 23          | 96                   | 28            | 68              | 22            | 53              | 3             | 9               | 2                | 5                  | 1             | 1               |
| Lawyers, Judges, & Related Workers                          | 23.10       | 32                   | 17            | 15              | 16            | 13              | 0             | 1               | 0                | 0                  | 1             | 1               |
| Legal Support Workers                                       | 23.20       | 64                   | 11            | 53              | 6             | 40              | 3             | 8               | 2                | 5                  | 0             | 0               |
| Education, Training, & Library Occupations                  | 25          | 850                  | 206           | 644             | 126           | 372             | 53            | 153             | 19               | 104                | 8             | 15              |
| Postsecondary Teachers                                      | 25.10       | 50                   | 18            | 32              | 8             | 21              | 7             | 6               | 2                | 5                  | 1             | 0               |
| Primary, Secondary & Special Education Teachers             | 25.20       | 108                  | 14            | 94              | 11            | 66              | 3             | 16              | 0                | 10                 | 0             | 2               |
| Other Teachers & Instructors                                | 25.30       | 405                  | 119           | 286             | 85            | 203             | 27            | 53              | 4                | 24                 | 3             | 6               |
| Librarians, Curators, & Archivists                          | 25.40       | 16                   | 4             | 12              | 3             | 5               | 0             | 2               | 1                | 5                  | 0             | 0               |
| Other Education, Training, & Library Occupations            | 25.90       | 270                  | 50            | 220             | 19            | 77              | 16            | 76              | 11               | 60                 | 4             | 7               |