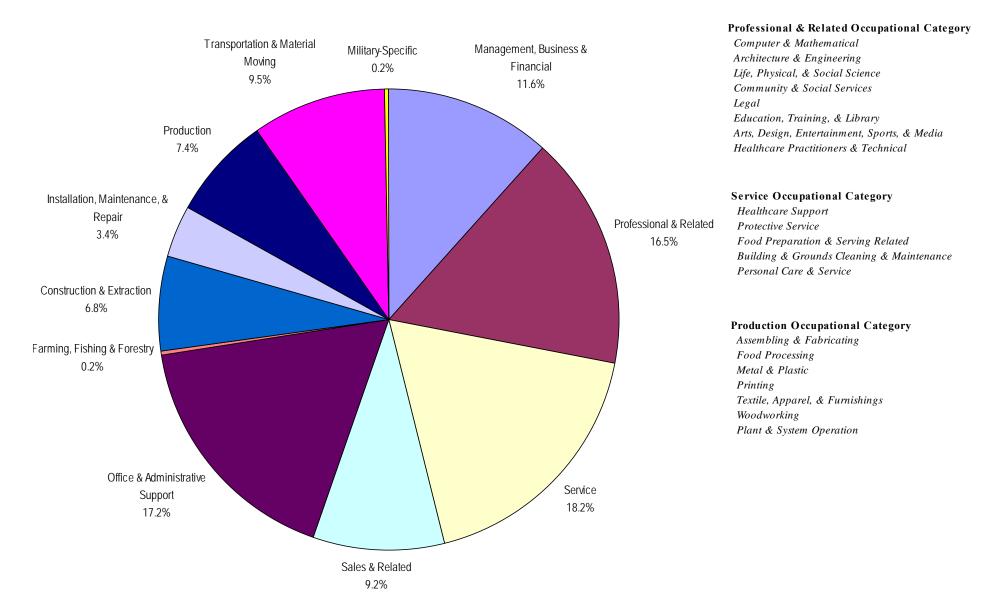

#### **Connecticut Job Seekers by Major Occupational Category**

#### 3rd Quarter 2016

| <b>Characteristics of Job Seekers</b>                       |             |                      |               |                 |               |                 |               | State o         | of Connec        | ticut              |               |                 |
|-------------------------------------------------------------|-------------|----------------------|---------------|-----------------|---------------|-----------------|---------------|-----------------|------------------|--------------------|---------------|-----------------|
| Occupation                                                  | SOC<br>Code | Total Job<br>Seekers | Total<br>Male | Total<br>Female | White<br>Male | White<br>Female | Black<br>Male | Black<br>Female | Hispanic<br>Male | Hispanic<br>Female | Other<br>Male | Other<br>Female |
| Total - All Occupations                                     | 00          | 35,298               | 17,489        | 17,809          | 9,685         | 9,002           | 3,927         | 4,456           | 3,339            | 3,885              | 538           | 466             |
| Management Occupations                                      | 11          | 2,272                | 1,218         | 1,054           | 938           | 732             | 123           | 149             | 111              | 142                | 46            | 31              |
| Top Executives                                              | 11.10       | 330                  | 191           | 139             | 146           | 101             | 18            | 18              | 16               | 17                 | 11            | 3               |
| Advertising, Marketing, Promotions, Public Rel. Occupations | 11.20       | 444                  | 250           | 194             | 218           | 152             | 10            | 19              | 19               | 18                 | 3             | 5               |
| Operations Specialties Managers                             | 11.30       | 633                  | 331           | 302             | 256           | 212             | 32            | 40              | 29               | 39                 | 14            | 11              |
| Other Management Occupations                                | 11.90       | 853                  | 438           | 415             | 313           | 265             | 61            | 71              | 46               | 67                 | 18            | 12              |
| Business & Financial Operations Occupations                 | 13          | 1,373                | 645           | 728             | 474           | 510             | 86            | 117             | 49               | 60                 | 36            | 41              |
| Business Operations Specialists                             | 13.10       | 631                  | 277           | 354             | 197           | 264             | 37            | 55              | 32               | 24                 | 11            | 11              |
| Financial Specialists                                       | 13.20       | 736                  | 365           | 371             | 275           | 244             | 48            | 61              | 17               | 36                 | 25            | 30              |
| Other Business & Financial Operations Occupations           | 13.90       | 1                    | 1             | 0               | 1             | 0               | 0             | 0               | 0                | 0                  | 0             | 0               |
| Computer & Mathematical Occupations                         | 15          | 977                  | 699           | 278             | 471           | 182             | 93            | 49              | 71               | 21                 | 64            | 26              |
| Computer Specialists                                        | 15.10       | 952                  | 688           | 264             | 461           | 174             | 93            | 47              | 71               | 19                 | 63            | 24              |
| Mathematical Scientists                                     | 15.20       | 25                   | 11            | 14              | 10            | 8               | 0             | 2               | 0                | 2                  | 1             | 2               |
| Architecture & Engineering Occupations                      | 17          | 580                  | 500           | 80              | 367           | 54              | 52            | 7               | 50               | 13                 | 31            | 6               |
| Architects, Surveyors, & Cartographers                      | 17.10       | 21                   | 16            | 5               | 15            | 3               | 1             | 1               | 0                | 1                  | 0             | 0               |
| Engineers                                                   | 17.20       | 277                  | 249           | 28              | 195           | 17              | 22            | 4               | 16               | 4                  | 16            | 3               |
| Drafters, Engineering, & Mapping Technicians                | 17.30       | 277                  | 231           | 46              | 154           | 34              | 28            | 1               | 34               | 8                  | 15            | 3               |
| Life, Physical, & Social Science Occupations                | 19          | 245                  | 122           | 123             | 90            | 74              | 14            | 21              | 8                | 14                 | 10            | 14              |
| Life Scientists                                             | 19.10       | 42                   | 22            | 20              | 18            | 16              | 0             | 0               | 1                | 0                  | 3             | 4               |
| Physical Scientists                                         | 19.20       | 36                   | 18            | 18              | 16            | 11              | 1             | 1               | 1                | 2                  | 0             | 4               |
| Social Scientists & Related Workers                         | 19.30       | 33                   | 10            | 23              | 3             | 12              | 4             | 8               | 3                | 2                  | 0             | 1               |
| Life, Physical, & Social Science Technicians                | 19.40       | 133                  | 72            | 61              | 53            | 34              | 9             | 12              | 3                | 10                 | 7             | 5               |
| Community & Social Services Occupations                     | 21          | 842                  | 245           | 597             | 117           | 248             | 80            | 237             | 44               | 105                | 4             | 7               |
| Counselors, Social Workers, Other Cmmty./Soc. Svcs. Workers | 21.10       | 803                  | 225           | 578             | 106           | 241             | 75            | 235             | 41               | 96                 | 3             | 6               |
| Religious Workers                                           | 21.20       | 20                   | 9             | 11              | 7             | 6               | 1             | 2               | 1                | 3                  | 0             | 0               |
| Legal Occupations                                           | 23          | 180                  | 47            | 133             | 38            | 90              | 6             | 19              | 2                | 19                 | 1             | 5               |
| Lawyers, Judges, & Related Workers                          | 23.10       | 65                   | 31            | 34              | 26            | 25              | 4             | 4               | 1                | 1                  | 0             | 4               |
| Legal Support Workers                                       | 23.20       | 115                  | 16            | 99              | 12            | 65              | 2             | 15              | 1                | 18                 | 1             | 1               |
| Education, Training, & Library Occupations                  | 25          | 907                  | 217           | 690             | 138           | 396             | 47            | 171             | 28               | 101                | 4             | 22              |
| Postsecondary Teachers                                      | 25.10       | 113                  | 52            | 61              | 36            | 33              | 7             | 21              | 6                | 5                  | 3             | 2               |
| Primary, Secondary & Special Education Teachers             | 25.20       | 393                  | 89            | 304             | 57            | 202             | 22            | 63              | 9                | 30                 | 1             | 9               |
| Other Teachers & Instructors                                | 25.30       | 89                   | 19            | 70              | 12            | 39              | 3             | 16              | 4                | 12                 | 0             | 3               |
| Librarians, Curators, & Archivists                          | 25.40       | 23                   | 8             | 15              | 6             | 13              | 1             | 2               | 1                | 0                  | 0             | 0               |
| Other Education, Training, & Library Occupations            | 25.90       | 280                  | 44            | 236             | 27            | 109             | 13            | 67              | 4                | 52                 | 0             | 8               |