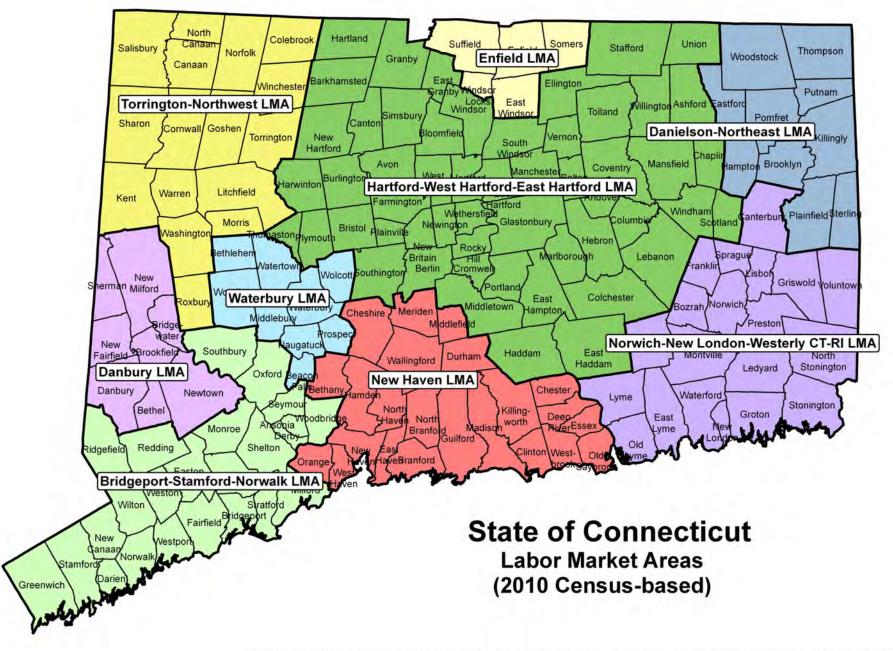

## TABLE OF CONTENTS

| Connecticut Map                                                                                                                                                                                                          | 1     |
|--------------------------------------------------------------------------------------------------------------------------------------------------------------------------------------------------------------------------|-------|
| Shows boundaries and town composition of Connecticut's labor market areas                                                                                                                                                |       |
| Estimated Total, Minority and Female Unemployment<br>Includes estimates of total State unemployment and of unemployed job seekers<br>registered with <i>CTWorks</i> Career Centers                                       | 2     |
| <b>Connecticut Job Seekers by Occupational Group</b><br>A graph showing the proportion of job seekers by major occupational group                                                                                        | 3     |
| Characteristics of Job Seekers (Statewide and LMAs)<br>Provides information on the broad occupational skills of job seekers, including female<br>and minority job seekers, registered with <i>CTWorks</i> Career Centers | 4-41  |
| CONNECTICUT - STATEWIDE                                                                                                                                                                                                  | 4-7   |
| Bridgeport-Stamford-Norwalk Labor Market Area                                                                                                                                                                            | 8-11  |
| Danbury Labor Market Area                                                                                                                                                                                                | 12-15 |
| Danielson-Northeast Labor Market Area                                                                                                                                                                                    | 16-17 |
| Enfield Labor Market Area                                                                                                                                                                                                | 18-21 |
| Hartford Labor Market Area                                                                                                                                                                                               | 22-25 |
| New Haven Labor Market Area                                                                                                                                                                                              | 26-29 |
| Norwich-New London-Westerly, CT-RI Labor Market Area                                                                                                                                                                     | 30-33 |
| Torrington-Northwest Labor Market Area                                                                                                                                                                                   | 34-37 |
| Waterbury Labor Market Area                                                                                                                                                                                              | 38-41 |

Note: Norwich-New London LMA includes the Rhode Island towns of Westerly and Hopkinton