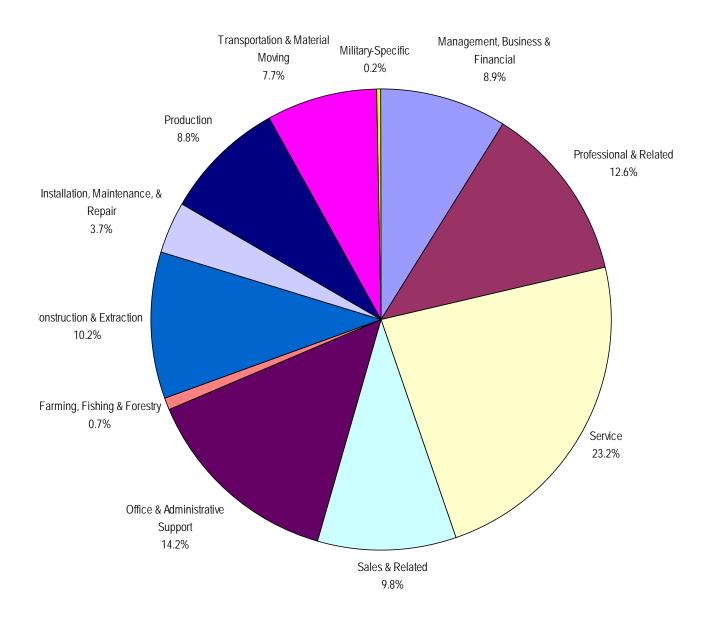

#### **Connecticut Job Seekers by Major Occupational Category**

#### 3rd Quarter 2015

#### Professional & Related Occupational Category

Computer & Mathematical Architecture & Engineering Life, Physical, & Social Science Community & Social Services Legal Education, Training, & Library Arts, Design, Entertainment, Sports, & Media Healthcare Practitioners & Technical

#### Service Occupational Category Healthcare Support Protective Service Food Preparation & Serving Related Building & Grounds Cleaning & Maintenance Personal Care & Service

#### **Production Occupational Category**

Assembling & Fabricating Food Processing Metal & Plastic Printing Textile, Apparel, & Furnishings Woodworking Plant & System Operation

| Characteristics of Job Seekers registered with              | CT Wo       | orks Career         | Centers       |                 |               |                 |               | Co              | onnecticut       | ,                  |               |                |
|-------------------------------------------------------------|-------------|---------------------|---------------|-----------------|---------------|-----------------|---------------|-----------------|------------------|--------------------|---------------|----------------|
| Occupation                                                  | SOC<br>Code | Total<br>Applicants | Total<br>Male | Total<br>Female | White<br>Male | White<br>Female | Black<br>Male | Black<br>Female | Hispanic<br>Male | Hispanic<br>Female | Other<br>Male | Other<br>Femal |
| Total - All Occupations                                     | 00          | 47,981              | 22,713        | 25,268          | 11,254        | 10,874          | 5,114         | 6,760           | 4,088            | 5,374              | 2,257         | 2,260          |
| Management Occupations                                      | 11          | 2,832               | 1,519         | 1,313           | 1,102         | 856             | 151           | 209             | 129              | 149                | 137           | 99             |
| Top Executives                                              | 11.10       | 506                 | 324           | 182             | 242           | 112             | 33            | 36              | 27               | 21                 | 22            | 13             |
| Advertising, Marketing, Promotions, Public Rel. Occupations | 11.20       | 484                 | 275           | 209             | 210           | 157             | 21            | 21              | 21               | 23                 | 23            | 8              |
| Operations Specialties Managers                             | 11.30       | 675                 | 336           | 339             | 247           | 241             | 30            | 44              | 25               | 27                 | 34            | 27             |
| Other Management Occupations                                | 11.90       | 1,167               | 584           | 583             | 403           | 346             | 67            | 108             | 56               | 78                 | 58            | 51             |
| Business & Financial Operations Occupations                 | 13          | 1,718               | 771           | 947             | 526           | 574             | 121           | 174             | 45               | 93                 | 79            | 106            |
| Business Operations Specialists                             | 13.10       | 494                 | 197           | 297             | 137           | 182             | 28            | 57              | 20               | 27                 | 12            | 31             |
| Financial Specialists                                       | 13.20       | 794                 | 398           | 396             | 275           | 236             | 62            | 71              | 15               | 37                 | 46            | 52             |
| Other Business & Financial Operations Occupations           | 13.90       | 430                 | 176           | 254             | 114           | 156             | 31            | 46              | 10               | 29                 | 21            | 23             |
| Computer & Mathematical Occupations                         | 15          | 928                 | 649           | 279             | 434           | 161             | 92            | 47              | 47               | 26                 | 76            | 45             |
| Computer Specialists                                        | 15.10       | 485                 | 351           | 134             | 225           | 82              | 54            | 20              | 32               | 15                 | 40            | 17             |
| Mathematical Scientists                                     | 15.20       | 15                  | 8             | 7               | 3             | 4               | 3             | 2               | 2                | 1                  | 0             | 0              |
| Other Computer & Mathematical Occupations                   | 15.90       | 428                 | 290           | 138             | 206           | 75              | 35            | 25              | 13               | 10                 | 36            | 28             |
| Architecture & Engineering Occupations                      | 17          | 629                 | 546           | 83              | 345           | 42              | 70            | 12              | 53               | 9                  | 78            | 20             |
| Architects, Surveyors, & Cartographers                      | 17.10       | 26                  | 23            | 3               | 8             | 2               | 5             | 0               | 6                | 0                  | 4             | 1              |
| Engineers                                                   | 17.20       | 251                 | 222           | 29              | 151           | 17              | 24            | 3               | 12               | 2                  | 35            | 7              |
| Drafters, Engineering, & Mapping Technicians                | 17.30       | 205                 | 174           | 31              | 109           | 11              | 22            | 6               | 21               | 5                  | 22            | 9              |
| Other Architecture & Engineering Occupations                | 17.90       | 147                 | 127           | 20              | 77            | 12              | 19            | 3               | 14               | 2                  | 17            | 3              |
| Life, Physical, & Social Science Occupations                | 19          | 320                 | 157           | 163             | 90            | 86              | 29            | 35              | 10               | 21                 | 28            | 21             |
| Life Scientists                                             | 19.10       | 29                  | 13            | 16              | 5             | 11              | 4             | 2               | 0                | 1                  | 4             | 2              |
| Physical Scientists                                         | 19.20       | 51                  | 30            | 21              | 17            | 14              | 3             | 1               | 2                | 0                  | 8             | 6              |
| Social Scientists & Related Workers                         | 19.30       | 66                  | 21            | 45              | 13            | 23              | 6             | 14              | 1                | 6                  | 1             | 2              |
| Life, Physical, & Social Science Technicians                | 19.40       | 57                  | 38            | 19              | 23            | 6               | 7             | 8               | 4                | 2                  | 4             | 3              |
| Other Life, Physical, & Social Science Occupations          | 19.90       | 117                 | 55            | 62              | 32            | 32              | 9             | 10              | 3                | 12                 | 11            | 8              |
| Community & Social Services Occupations                     | 21          | 1,072               | 303           | 769             | 106           | 276             | 125           | 310             | 46               | 120                | 26            | 63             |
| Counselors, Social Workers, Other Cmmty./Soc. Svcs. Workers | 21.10       | 806                 | 231           | 575             | 80            | 198             | 99            | 238             | 31               | 89                 | 21            | 50             |
| Religious Workers                                           | 21.20       | 23                  | 11            | 12              | 5             | 5               | 4             | 5               | 1                | 0                  | 1             | 2              |
| Other Community & Social Services Occupations               | 21.90       | 243                 | 61            | 182             | 21            | 73              | 22            | 67              | 14               | 31                 | 4             | 11             |
| Legal Occupations                                           | 23          | 284                 | 77            | 207             | 49            | 112             | 16            | 49              | 8                | 26                 | 4             | 20             |
| Lawyers, Judges, & Related Workers                          | 23.10       | 60                  | 31            | 29              | 25            | 11              | 2             | 9               | 2                | 5                  | 2             | 4              |
| Legal Support Workers                                       | 23.20       | 171                 | 30            | 141             | 15            | 81              | 9             | 31              | 5                | 16                 | 1             | 13             |
| Other Legal Occupations                                     | 23.90       | 53                  | 16            | 37              | 9             | 20              | 5             | 9               | 1                | 5                  | 1             | 3              |