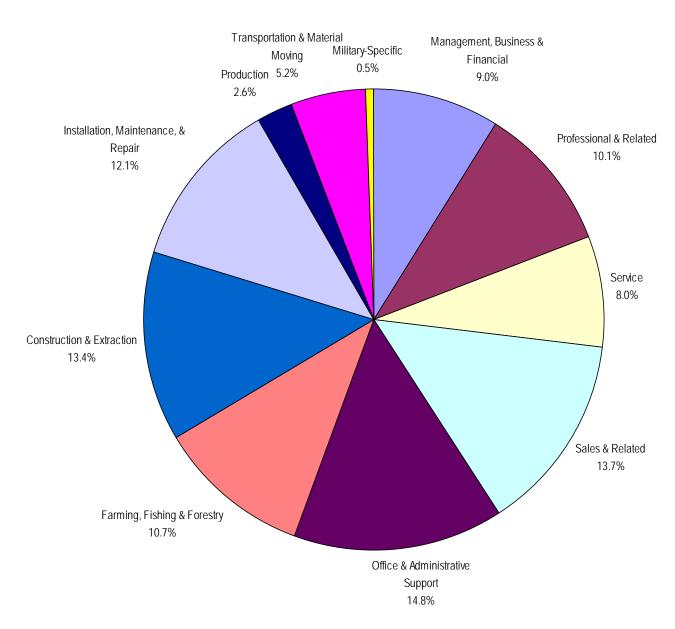

#### **Connecticut Job Seekers by Major Occupational Category**

#### 2nd Quarter 2019

#### Professional & Related Occupational Category

Computer & Mathematical Architecture & Engineering Life, Physical, & Social Science Community & Social Services Legal Education, Training, & Library Arts, Design, Entertainment, Sports, & Media Healthcare Practitioners & Technical

Service Occupational Category Healthcare Support Protective Service Food Preparation & Serving Related Building & Grounds Cleaning & Maintenance Personal Care & Service

#### Production Occupational Category

Assembling & Fabricating Food Processing Metal & Plastic Printing Textile, Apparel, & Furnishings Woodworking Plant & System Operation

| <b>Characteristics of Job Seekers</b>                       |             |                      |               |                 |               |                 |               | State o         | of Connec        | ticut              |               |                 |
|-------------------------------------------------------------|-------------|----------------------|---------------|-----------------|---------------|-----------------|---------------|-----------------|------------------|--------------------|---------------|-----------------|
| Occupation                                                  | SOC<br>Code | Total Job<br>Seekers | Total<br>Male | Total<br>Female | White<br>Male | White<br>Female | Black<br>Male | Black<br>Female | Hispanic<br>Male | Hispanic<br>Female | Other<br>Male | Other<br>Female |
| Total - All Occupations                                     | 00          | 100,718              | 53,151        | 47,412          | 28,163        | 22,482          | 12,158        | 12,404          | 11,492           | 11,408             | 1,338         | 1,118           |
| Management Occupations                                      | 11          | 2,556                | 1,330         | 1,225           | 841           | 715             | 209           | 209             | 240              | 271                | 40            | 30              |
| Top Executives                                              | 11.10       | 158                  | 97            | 61              | 59            | 23              | 17            | 15              | 18               | 22                 | 3             | 1               |
| Advertising, Marketing, Promotions, Public Rel. Occupations | 11.20       | 382                  | 217           | 165             | 167           | 107             | 21            | 17              | 22               | 36                 | 7             | 5               |
| Operations Specialties Managers                             | 11.30       | 434                  | 187           | 247             | 125           | 174             | 33            | 33              | 21               | 33                 | 8             | 7               |
| Other Management Occupations                                | 11.90       | 1,036                | 542           | 494             | 382           | 325             | 69            | 75              | 79               | 83                 | 12            | 11              |
| Business & Financial Operations Occupations                 | 13          | 1,417                | 679           | 737             | 386           | 387             | 117           | 152             | 150              | 175                | 26            | 23              |
| Business Operations Specialists                             | 13.10       | 333                  | 152           | 181             | 90            | 101             | 31            | 36              | 26               | 40                 | 5             | 4               |
| Financial Specialists                                       | 13.20       | 528                  | 244           | 284             | 173           | 190             | 26            | 51              | 28               | 31                 | 17            | 12              |
| Other Business & Financial Operations Occupations           | 13.90       | 51                   | 29            | 22              | 13            | 6               | 3             | 5               | 13               | 11                 | 0             | 0               |
| Computer & Mathematical Occupations                         | 15          | 927                  | 568           | 358             | 334           | 159             | 100           | 80              | 99               | 90                 | 35            | 29              |
| Computer Specialists                                        | 15.10       | 389                  | 283           | 106             | 196           | 61              | 40            | 18              | 23               | 13                 | 24            | 14              |
| Mathematical Scientists                                     | 15.20       | 79                   | 46            | 33              | 28            | 14              | 7             | 12              | 9                | 4                  | 2             | 3               |
| Mathematical Technicians                                    | 15.30       | 47                   | 17            | 30              | 9             | 13              | 3             | 6               | 5                | 9                  | 0             | 2               |
| Other Computer & Mathematical Occupations                   | 15.90       | 11                   | 7             | 4               | 5             | 2               | 1             | 1               | 1                | 1                  | 0             | 0               |
| Architecture & Engineering Occupations                      | 17          | 579                  | 431           | 148             | 273           | 75              | 61            | 27              | 71               | 40                 | 26            | 6               |
| Architects, Surveyors, & Cartographers                      | 17.10       | 12                   | 8             | 4               | 7             | 3               | 0             | 0               | 1                | 1                  | 0             | 0               |
| Engineers                                                   | 17.20       | 180                  | 161           | 19              | 118           | 11              | 18            | 3               | 14               | 4                  | 11            | 1               |
| Drafters, Engineering, & Mapping Technicians                | 17.30       | 230                  | 182           | 48              | 106           | 22              | 31            | 9               | 37               | 16                 | 8             | 1               |
| Other Architecture & Engineering Occupations                | 17.90       | 17                   | 6             | 11              | 3             | 2               | 1             | 5               | 1                | 2                  | 1             | 2               |
| Life, Physical, & Social Science Occupations                | 19          | 309                  | 177           | 132             | 120           | 72              | 24            | 20              | 29               | 33                 | 4             | 7               |
| Life Scientists                                             | 19.10       | 22                   | 8             | 14              | 7             | 7               | 0             | 3               | 0                | 3                  | 1             | 1               |
| Physical Scientists                                         | 19.20       | 28                   | 19            | 9               | 16            | 2               | 1             | 2               | 0                | 2                  | 2             | 3               |
| Social Scientists & Related Workers                         | 19.30       | 26                   | 12            | 14              | 7             | 7               | 2             | 4               | 3                | 1                  | 0             | 2               |
| Life, Physical, & Social Science Technicians                | 19.40       | 90                   | 61            | 29              | 45            | 21              | 9             | 2               | 7                | 5                  | 0             | 1               |
| Other Life, Physical, & Social Science Occupations          | 19.90       | 14                   | 9             | 5               | 6             | 3               | 1             | 2               | 2                | 0                  | 0             | 0               |
| Community & Social Services Occupations                     | 21          | 452                  | 178           | 273             | 90            | 137             | 58            | 92              | 23               | 38                 | 7             | 6               |
| Counselors, Social Workers, Other Cmmty./Soc. Svcs. Workers | 21.10       | 195                  | 47            | 148             | 15            | 67              | 24            | 54              | 7                | 26                 | 1             | 1               |
| Religious Workers                                           | 21.20       | 36                   | 14            | 22              | 7             | 10              | 4             | 10              | 3                | 1                  | 0             | 1               |
| Other Community & Social Services Occupations               | 21.90       | 24                   | 12            | 12              | 8             | 8               | 2             | 1               | 2                | 1                  | 0             | 2               |
| Legal Occupations                                           | 23          | 343                  | 168           | 175             | 79            | 91              | 72            | 54              | 10               | 27                 | 7             | 3               |
| Lawyers, Judges, & Related Workers                          | 23.10       | 47                   | 25            | 22              | 20            | 17              | 5             | 4               | 0                | 1                  | 0             | 0               |
| Legal Support Workers                                       | 23.20       | 68                   | 13            | 55              | 10            | 37              | 2             | 7               | 1                | 10                 | 0             | 1               |
| Other Legal Occupations                                     | 23.90       | 29                   | 19            | 10              | 3             | 3               | 13            | 6               | 3                | 1                  | 0             | 0               |