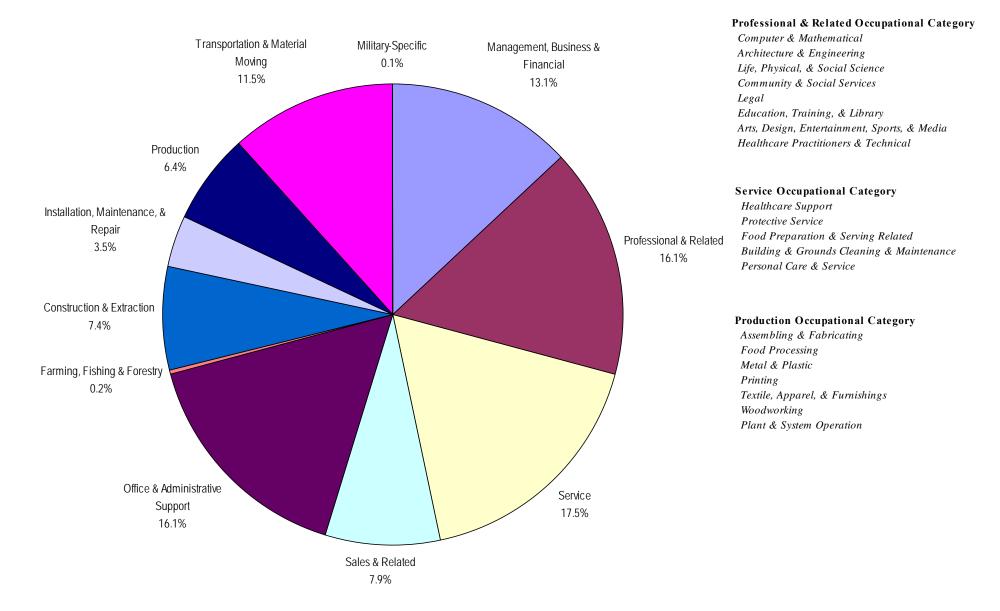

#### **Connecticut Job Seekers by Major Occupational Category**

#### 2nd Quarter 2017

| <b>Characteristics of Job Seekers</b>                       |             |                      |               |                 |               |                 |               | State o         | of Connec        | ticut              |               |                 |
|-------------------------------------------------------------|-------------|----------------------|---------------|-----------------|---------------|-----------------|---------------|-----------------|------------------|--------------------|---------------|-----------------|
| Occupation                                                  | SOC<br>Code | Total Job<br>Seekers | Total<br>Male | Total<br>Female | White<br>Male | White<br>Female | Black<br>Male | Black<br>Female | Hispanic<br>Male | Hispanic<br>Female | Other<br>Male | Other<br>Female |
| Total - All Occupations                                     | 00          | 57,734               | 29,142        | 28,563          | 16,026        | 14,193          | 6,286         | 7,029           | 6,014            | 6,658              | 816           | 683             |
| Management Occupations                                      | 11          | 4,445                | 2,314         | 2,127           | 1,763         | 1,468           | 245           | 324             | 234              | 293                | 72            | 42              |
| Top Executives                                              | 11.10       | 329                  | 221           | 107             | 161           | 67              | 31            | 20              | 24               | 17                 | 5             | 3               |
| Advertising, Marketing, Promotions, Public Rel. Occupations | 11.20       | 862                  | 495           | 366             | 416           | 293             | 36            | 28              | 33               | 40                 | 10            | 5               |
| Operations Specialties Managers                             | 11.30       | 1,166                | 508           | 657             | 389           | 443             | 51            | 105             | 45               | 93                 | 23            | 16              |
| Other Management Occupations                                | 11.90       | 2,073                | 1,081         | 991             | 791           | 662             | 125           | 170             | 131              | 141                | 34            | 18              |
| Business & Financial Operations Occupations                 | 13          | 2,073                | 1,005         | 1,068           | 712           | 721             | 125           | 189             | 103              | 107                | 65            | 51              |
| Business Operations Specialists                             | 13.10       | 920                  | 442           | 478             | 291           | 321             | 70            | 93              | 63               | 51                 | 18            | 13              |
| Financial Specialists                                       | 13.20       | 1,149                | 561           | 588             | 419           | 399             | 55            | 96              | 40               | 56                 | 47            | 37              |
| Computer & Mathematical Occupations                         | 15          | 1,495                | 1,097         | 398             | 733           | 236             | 142           | 77              | 128              | 47                 | 94            | 38              |
| Computer Specialists                                        | 15.10       | 1,448                | 1,074         | 374             | 715           | 224             | 138           | 74              | 128              | 42                 | 93            | 34              |
| Mathematical Scientists                                     | 15.20       | 46                   | 23            | 23              | 18            | 12              | 4             | 3               | 0                | 4                  | 1             | 4               |
| Architecture & Engineering Occupations                      | 17          | 1,067                | 889           | 177             | 611           | 110             | 107           | 17              | 120              | 41                 | 51            | 9               |
| Architects, Surveyors, & Cartographers                      | 17.10       | 40                   | 30            | 10              | 23            | 6               | 2             | 2               | 5                | 2                  | 0             | 0               |
| Engineers                                                   | 17.20       | 460                  | 403           | 57              | 290           | 38              | 47            | 5               | 27               | 10                 | 39            | 4               |
| Drafters, Engineering, & Mapping Technicians                | 17.30       | 567                  | 456           | 110             | 298           | 66              | 58            | 10              | 88               | 29                 | 12            | 5               |
| Life, Physical, & Social Science Occupations                | 19          | 440                  | 230           | 210             | 158           | 132             | 24            | 27              | 23               | 25                 | 25            | 26              |
| Life Scientists                                             | 19.10       | 96                   | 51            | 45              | 39            | 32              | 2             | 2               | 5                | 2                  | 5             | 9               |
| Physical Scientists                                         | 19.20       | 81                   | 53            | 28              | 40            | 19              | 2             | 2               | 2                | 2                  | 9             | 5               |
| Social Scientists & Related Workers                         | 19.30       | 60                   | 23            | 37              | 10            | 21              | 5             | 9               | 6                | 5                  | 2             | 2               |
| Life, Physical, & Social Science Technicians                | 19.40       | 200                  | 101           | 99              | 68            | 59              | 14            | 14              | 10               | 16                 | 9             | 10              |
| Community & Social Services Occupations                     | 21          | 1,118                | 312           | 806             | 135           | 332             | 116           | 280             | 52               | 182                | 9             | 12              |
| Counselors, Social Workers, Other Cmmty./Soc. Svcs. Workers | 21.10       | 1,087                | 300           | 787             | 129           | 321             | 112           | 278             | 50               | 176                | 9             | 12              |
| Religious Workers                                           | 21.20       | 28                   | 10            | 18              | 5             | 11              | 4             | 1               | 1                | 6                  | 0             | 0               |
| Legal Occupations                                           | 23          | 279                  | 77            | 202             | 59            | 139             | 7             | 31              | 9                | 27                 | 2             | 5               |
| Lawyers, Judges, & Related Workers                          | 23.10       | 95                   | 47            | 48              | 37            | 31              | 5             | 11              | 5                | 3                  | 0             | 3               |
| Legal Support Workers                                       | 23.20       | 184                  | 30            | 154             | 22            | 108             | 2             | 20              | 4                | 24                 | 2             | 2               |
| Education, Training, & Library Occupations                  | 25          | 1,203                | 297           | 905             | 183           | 532             | 64            | 200             | 42               | 149                | 8             | 24              |
| Postsecondary Teachers                                      | 25.10       | 135                  | 47            | 87              | 31            | 48              | 6             | 18              | 9                | 18                 | 1             | 3               |
| Primary, Secondary & Special Education Teachers             | 25.20       | 220                  | 49            | 171             | 23            | 113             | 13            | 31              | 10               | 23                 | 3             | 4               |
| Other Teachers & Instructors                                | 25.30       | 432                  | 127           | 305             | 97            | 215             | 17            | 52              | 11               | 27                 | 2             | 11              |
| Librarians, Curators, & Archivists                          | 25.40       | 29                   | 12            | 17              | 9             | 14              | 1             | 1               | 1                | 2                  | 1             | 0               |
| Other Education, Training, & Library Occupations            | 25.90       | 380                  | 60            | 320             | 23            | 140             | 25            | 97              | 11               | 77                 | 1             | 6               |