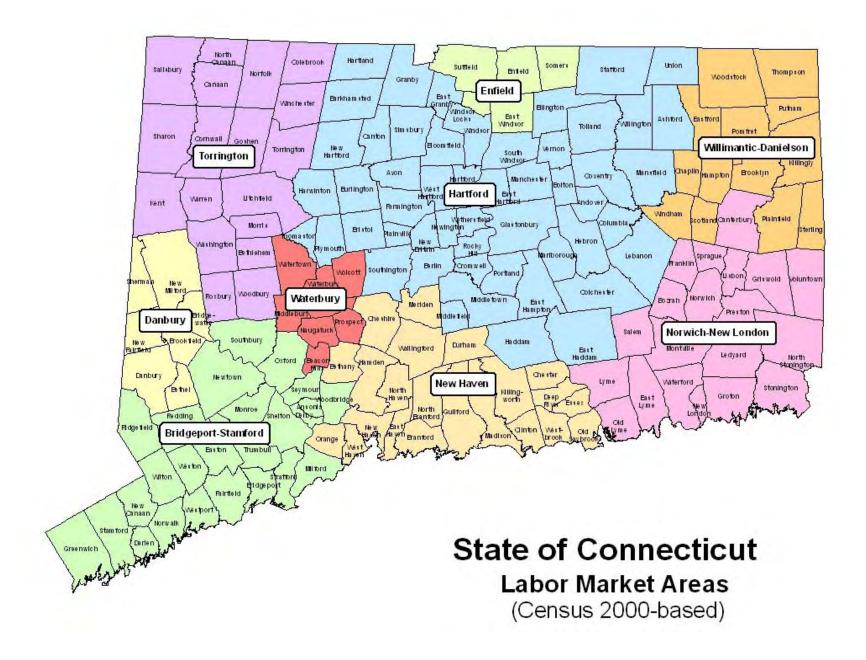

# TABLE OF CONTENTS

| Connecticut Map                                                                                                                                                                                              | 1     |
|--------------------------------------------------------------------------------------------------------------------------------------------------------------------------------------------------------------|-------|
| Shows boundaries and town composition of Connecticut's labor market areas                                                                                                                                    |       |
| Estimated Total, Minority and Female Unemployment                                                                                                                                                            | 2     |
| Connecticut Job Seekers by Occupational Group                                                                                                                                                                | 3     |
| Characteristics of Job Seekers (Statewide and LMAs)  Provides information on the broad occupational skills of job seekers, including female and minority job seekers, registered with CTWorks Career Centers | 4-43  |
| CONNECTICUT - STATEWIDE                                                                                                                                                                                      | 4-7   |
| Bridgeport-Stamford Labor Market Area                                                                                                                                                                        | 8-11  |
| Danbury Labor Market Area                                                                                                                                                                                    | 12-14 |
| Enfield Labor Market Area                                                                                                                                                                                    | 15-18 |
| Hartford Labor Market Area                                                                                                                                                                                   | 19-22 |
| New Haven Labor Market Area                                                                                                                                                                                  | 23-27 |
| Norwich-New London Labor Market Area                                                                                                                                                                         | 28-30 |
| Torrington Labor Market Area                                                                                                                                                                                 | 31-33 |
| Waterbury Labor Market Area                                                                                                                                                                                  | 34-37 |
| Willimantic-Danielson Labor Market Area                                                                                                                                                                      | 38-41 |