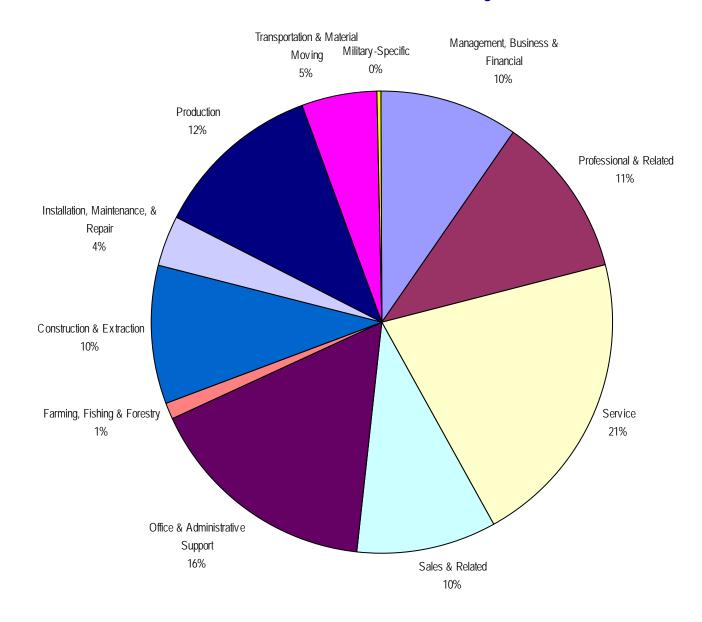

## Connecticut Job Seekers by Major Occupational Category

#### 2nd Quarter 2014