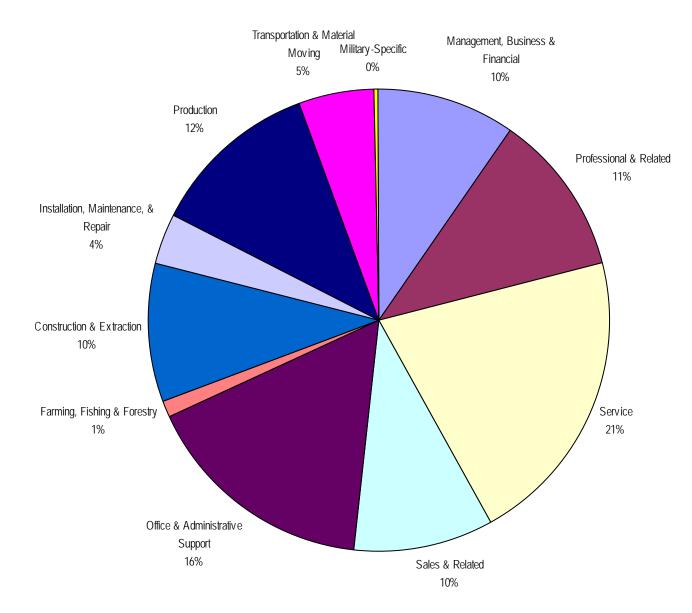

### **Connecticut Job Seekers by Major Occupational Category**

#### 2nd Quarter 2012

#### Professional & Related Occupational Category

Computer & Mathematical Architecture & Engineering Life, Physical, & Social Science Community & Social Services Legal Education, Training, & Library Arts, Design, Entertainment, Sports, & Media Healthcare Practitioners & Technical

#### Service Occupational Category Healthcare Support Protective Service Food Preparation & Serving Related Building & Grounds Cleaning & Maintenance Personal Care & Service

#### **Production Occupational Category**

Assembling & Fabricating Food Processing Metal & Plastic Printing Textile, Apparel, & Furnishings Woodworking Plant & System Operation

| Characteristics of Job Seekers registered with              | CT Wo       | orks Career         | Centers       |                 |               |                 |               | Co              | onnecticut       |                    |               |              |
|-------------------------------------------------------------|-------------|---------------------|---------------|-----------------|---------------|-----------------|---------------|-----------------|------------------|--------------------|---------------|--------------|
| Occupation                                                  | SOC<br>Code | Total<br>Applicants | Total<br>Male | Total<br>Female | White<br>Male | White<br>Female | Black<br>Male | Black<br>Female | Hispanic<br>Male | Hispanic<br>Female | Other<br>Male | Othe<br>Fema |
| Total - All Occupations                                     | 00          | 65,308              | 32,800        | 32,508          | 17,574        | 16,015          | 6,247         | 7,268           | 5,508            | 5,983              | 3,471         | 3,24         |
| Management Occupations                                      | 11          | 4,041               | 2,194         | 1,847           | 1,645         | 1,342           | 182           | 189             | 176              | 174                | 191           | 14           |
| Top Executives                                              | 11.10       | 1,020               | 622           | 398             | 450           | 275             | 56            | 46              | 55               | 33                 | 61            | 4            |
| Advertising, Marketing, Promotions, Public Rel. Occupations | 11.20       | 545                 | 307           | 238             | 250           | 186             | 19            | 23              | 17               | 18                 | 21            |              |
| Operations Specialties Managers                             | 11.30       | 720                 | 324           | 396             | 245           | 296             | 25            | 33              | 26               | 35                 | 28            | 3            |
| Other Management Occupations                                | 11.90       | 1,756               | 941           | 815             | 700           | 585             | 82            | 87              | 78               | 88                 | 81            | 5            |
| Business & Financial Operations Occupations                 | 13          | 2,394               | 1,079         | 1,315           | 766           | 821             | 140           | 214             | 72               | 139                | 101           | 14           |
| Business Operations Specialists                             | 13.10       | 612                 | 291           | 321             | 210           | 206             | 33            | 53              | 25               | 37                 | 23            | 2            |
| Financial Specialists                                       | 13.20       | 1,062               | 494           | 568             | 344           | 352             | 68            | 93              | 29               | 55                 | 53            | 6            |
| Other Business & Financial Operations Occupations           | 13.90       | 720                 | 294           | 426             | 212           | 263             | 39            | 68              | 18               | 47                 | 25            | 4            |
| Computer & Mathematical Occupations                         | 15          | 1,211               | 848           | 363             | 581           | 227             | 113           | 52              | 66               | 32                 | 88            | Ę            |
| Computer Specialists                                        | 15.10       | 887                 | 647           | 240             | 442           | 151             | 92            | 34              | 51               | 19                 | 62            | 3            |
| Mathematical Scientists                                     | 15.20       | 14                  | 7             | 7               | 4             | 3               | 0             | 2               | 0                | 0                  | 3             |              |
| Other Computer & Mathematical Occupations                   | 15.90       | 310                 | 194           | 116             | 135           | 73              | 21            | 16              | 15               | 13                 | 23            | 1            |
| Architecture & Engineering Occupations                      | 17          | 815                 | 713           | 102             | 520           | 66              | 72            | 9               | 37               | 13                 | 84            | 1            |
| Architects, Surveyors, & Cartographers                      | 17.10       | 33                  | 28            | 5               | 22            | 4               | 1             | 1               | 0                | 0                  | 5             |              |
| Engineers                                                   | 17.20       | 400                 | 354           | 46              | 262           | 31              | 30            | 5               | 21               | 3                  | 41            |              |
| Drafters, Engineering, & Mapping Technicians                | 17.30       | 213                 | 184           | 29              | 129           | 15              | 25            | 3               | 8                | 6                  | 22            |              |
| Other Architecture & Engineering Occupations                | 17.90       | 169                 | 147           | 22              | 107           | 16              | 16            | 0               | 8                | 4                  | 16            |              |
| ife, Physical, & Social Science Occupations                 | 19          | 390                 | 190           | 200             | 126           | 106             | 27            | 35              | 14               | 29                 | 23            | 3            |
| Life Scientists                                             | 19.10       | 36                  | 15            | 21              | 9             | 10              | 1             | 4               | 3                | 4                  | 2             |              |
| Physical Scientists                                         | 19.20       | 50                  | 29            | 21              | 18            | 13              | 4             | 1               | 3                | 1                  | 4             |              |
| Social Scientists & Related Workers                         | 19.30       | 124                 | 52            | 72              | 38            | 42              | 7             | 11              | 2                | 10                 | 5             |              |
| Life, Physical, & Social Science Technicians                | 19.40       | 65                  | 33            | 32              | 20            | 12              | 5             | 8               | 3                | 6                  | 5             |              |
| Other Life, Physical, & Social Science Occupations          | 19.90       | 115                 | 61            | 54              | 41            | 29              | 10            | 11              | 3                | 8                  | 7             |              |
| Community & Social Services Occupations                     | 21          | 1,119               | 345           | 774             | 127           | 291             | 147           | 303             | 44               | 117                | 27            | ť            |
| Counselors, Social Workers, Other Cmmty./Soc. Svcs. Workers | 21.10       | 778                 | 241           | 537             | 82            | 204             | 109           | 202             | 32               | 87                 | 18            | 4            |
| Religious Workers                                           | 21.20       | 22                  | 10            | 12              | 6             | 3               | 3             | 5               | 1                | 2                  | 0             |              |
| Other Community & Social Services Occupations               | 21.90       | 319                 | 94            | 225             | 39            | 84              | 35            | 96              | 11               | 28                 | 9             | -            |
| _egal Occupations                                           | 23          | 361                 | 83            | 278             | 59            | 184             | 9             | 43              | 4                | 29                 | 11            | 2            |
| Lawyers, Judges, & Related Workers                          | 23.10       | 83                  | 44            | 39              | 35            | 24              | 3             | 7               | 0                | 2                  | 6             |              |
| Legal Support Workers                                       | 23.20       | 187                 | 15            | 172             | 9             | 112             | 2             | 26              | 1                | 22                 | 3             | 1            |
| Other Legal Occupations                                     | 23.90       | 91                  | 24            | 67              | 15            | 48              | 4             | 10              | 3                | 5                  | 2             |              |