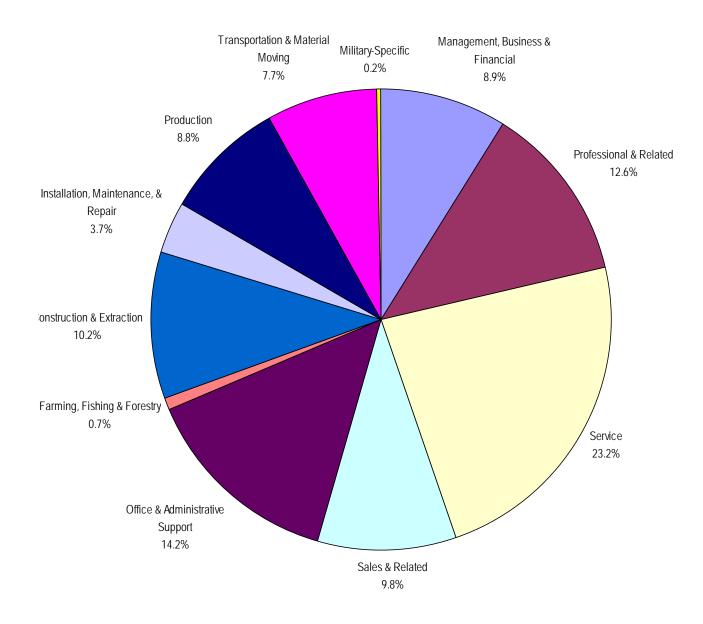

## Connecticut Job Seekers by Major Occupational Category

### 1st Quarter 2015

### Professional & Related Occupational Category

Computer & Mathematical
Architecture & Engineering
Life, Physical, & Social Science
Community & Social Services
Legal
Education, Training, & Library
Arts, Design, Entertainment, Sports, & Media
Healthcare Practitioners & Technical

### Service Occupational Category

Healthcare Support
Protective Service
Food Preparation & Serving Related
Building & Grounds Cleaning & Maintenance
Personal Care & Service

### **Production Occupational Category**

Assembling & Fabricating
Food Processing
Metal & Plastic
Printing
Textile, Apparel, & Furnishings
Woodworking
Plant & System Operation

| <b>Characteristics of Job Seekers registered with</b>       | Connecticut |                     |               |                 |               |                 |               |                 |                  |                    |               |                 |
|-------------------------------------------------------------|-------------|---------------------|---------------|-----------------|---------------|-----------------|---------------|-----------------|------------------|--------------------|---------------|-----------------|
| Occupation                                                  | SOC<br>Code | Total<br>Applicants | Total<br>Male | Total<br>Female | White<br>Male | White<br>Female | Black<br>Male | Black<br>Female | Hispanic<br>Male | Hispanic<br>Female | Other<br>Male | Other<br>Female |
| Total - All Occupations                                     | 00          | 55,067              | 31,446        | 23,621          | 17,347        | 10,806          | 5,597         | 5,986           | 5,644            | 4,764              | 2,858         | 2,065           |
| Management Occupations                                      | 11          | 3,128               | 1,808         | 1,320           | 1,360         | 885             | 144           | 187             | 140              | 135                | 164           | 113             |
| Top Executives                                              | 11.10       | 623                 | 424           | 199             | 332           | 133             | 31            | 31              | 26               | 21                 | 35            | 14              |
| Advertising, Marketing, Promotions, Public Rel. Occupations | 11.20       | 521                 | 303           | 218             | 234           | 167             | 20            | 11              | 23               | 29                 | 26            | 11              |
| Operations Specialties Managers                             | 11.30       | 672                 | 335           | 337             | 247           | 242             | 29            | 43              | 20               | 20                 | 39            | 32              |
| Other Management Occupations                                | 11.90       | 1,312               | 746           | 566             | 547           | 343             | 64            | 102             | 71               | 65                 | 64            | 56              |
| Business & Financial Operations Occupations                 | 13          | 1,701               | 780           | 921             | 521           | 597             | 102           | 152             | 66               | 102                | 91            | 70              |
| Business Operations Specialists                             | 13.10       | 576                 | 263           | 313             | 190           | 209             | 29            | 50              | 23               | 33                 | 21            | 21              |
| Financial Specialists                                       | 13.20       | 665                 | 309           | 356             | 194           | 223             | 42            | 56              | 25               | 43                 | 48            | 34              |
| Other Business & Financial Operations Occupations           | 13.90       | 460                 | 208           | 252             | 137           | 165             | 31            | 46              | 18               | 26                 | 22            | 15              |
| Computer & Mathematical Occupations                         | 15          | 981                 | 722           | 259             | 471           | 148             | 88            | 39              | 73               | 22                 | 90            | 50              |
| Computer Specialists                                        | 15.10       | 520                 | 398           | 122             | 250           | 66              | 56            | 16              | 47               | 13                 | 45            | 27              |
| Mathematical Scientists                                     | 15.20       | 21                  | 14            | 7               | 7             | 1               | 3             | 3               | 2                | 1                  | 2             | 2               |
| Other Computer & Mathematical Occupations                   | 15.90       | 440                 | 310           | 130             | 214           | 81              | 29            | 20              | 24               | 8                  | 43            | 21              |
| Architecture & Engineering Occupations                      | 17          | 698                 | 592           | 106             | 413           | 72              | 60            | 9               | 36               | 7                  | 83            | 18              |
| Architects, Surveyors, & Cartographers                      | 17.10       | 71                  | 58            | 13              | 49            | 10              | 1             | 0               | 3                | 1                  | 5             | 2               |
| Engineers                                                   | 17.20       | 291                 | 258           | 33              | 185           | 23              | 21            | 2               | 18               | 1                  | 34            | 7               |
| Drafters, Engineering, & Mapping Technicians                | 17.30       | 188                 | 160           | 28              | 102           | 16              | 20            | 5               | 10               | 3                  | 28            | 4               |
| Other Architecture & Engineering Occupations                | 17.90       | 148                 | 116           | 32              | 77            | 23              | 18            | 2               | 5                | 2                  | 16            | 5               |
| Life, Physical, & Social Science Occupations                | 19          | 310                 | 168           | 142             | 109           | 81              | 29            | 21              | 6                | 21                 | 24            | 19              |
| Life Scientists                                             | 19.10       | 35                  | 23            | 12              | 17            | 9               | 3             | 1               | 0                | 1                  | 3             | 1               |
| Physical Scientists                                         | 19.20       | 43                  | 25            | 18              | 15            | 10              | 5             | 1               | 0                | 1                  | 5             | 6               |
| Social Scientists & Related Workers                         | 19.30       | 55                  | 21            | 34              | 13            | 14              | 7             | 9               | 1                | 7                  | 0             | 4               |
| Life, Physical, & Social Science Technicians                | 19.40       | 54                  | 35            | 19              | 21            | 13              | 7             | 4               | 2                | 1                  | 5             | 1               |
| Other Life, Physical, & Social Science Occupations          | 19.90       | 123                 | 64            | 59              | 43            | 35              | 7             | 6               | 3                | 11                 | 11            | 7               |
| Community & Social Services Occupations                     | 21          | 928                 | 281           | 647             | 95            | 244             | 110           | 256             | 52               | 89                 | 24            | 58              |
| Counselors, Social Workers, Other Cmmty./Soc. Svcs. Workers | 21.10       | 681                 | 203           | 478             | 61            | 173             | 89            | 201             | 35               | 62                 | 18            | 42              |
| Religious Workers                                           | 21.20       | 17                  | 12            | 5               | 5             | 3               | 4             | 1               | 1                | 1                  | 2             | 0               |
| Other Community & Social Services Occupations               | 21.90       | 230                 | 66            | 164             | 29            | 68              | 17            | 54              | 16               | 26                 | 4             | 16              |
| Legal Occupations                                           | 23          | 314                 | 73            | 241             | 49            | 159             | 13            | 35              | 6                | 25                 | 5             | 22              |
| Lawyers, Judges, & Related Workers                          | 23.10       | 59                  | 25            | 34              | 19            | 21              | 4             | 5               | 0                | 5                  | 2             | 3               |
| Legal Support Workers                                       | 23.20       | 188                 | 25            | 163             | 19            | 111             | 2             | 23              | 3                | 15                 | 1             | 14              |
| Other Legal Occupations                                     | 23.90       | 67                  | 23            | 44              | 11            | 27              | 7             | 7               | 3                | 5                  | 2             | 5               |