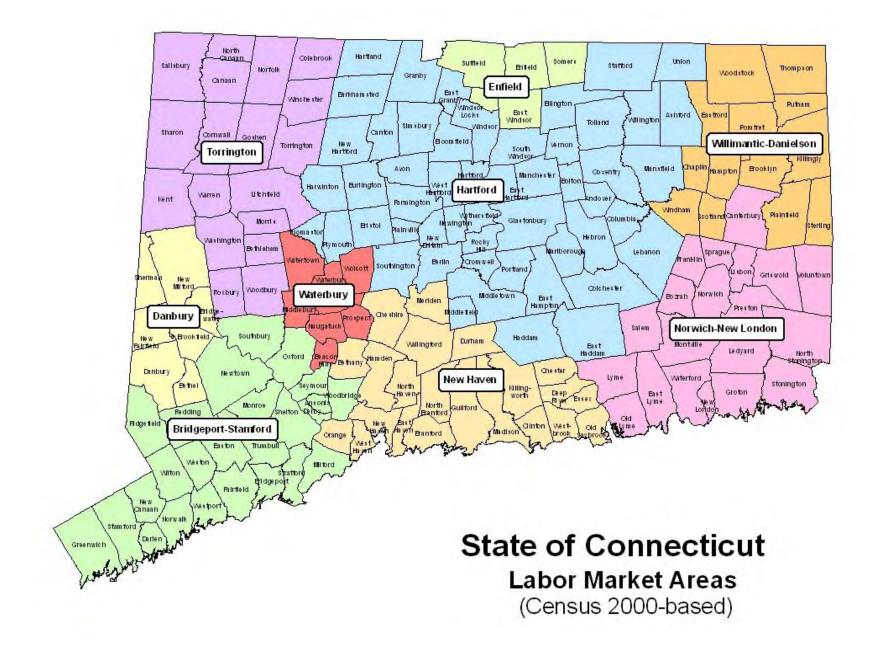

## TABLE OF CONTENTS

| Connecticut Map                                                                                                                                                                                                          | 1     |
|--------------------------------------------------------------------------------------------------------------------------------------------------------------------------------------------------------------------------|-------|
| Shows boundaries and town composition of Connecticut's labor market areas                                                                                                                                                |       |
| Estimated Total, Minority and Female Unemployment<br>Includes estimates of total State unemployment and of unemployed job seekers<br>registered with <i>CTWorks</i> Career Centers                                       | 2     |
| Connecticut Job Seekers by Occupational Group<br>A graph showing the proportion of job seekers by major occupational group                                                                                               | 3     |
| Characteristics of Job Seekers (Statewide and LMAs)<br>Provides information on the broad occupational skills of job seekers, including female<br>and minority job seekers, registered with <i>CTWorks</i> Career Centers | 4-43  |
| CONNECTICUT - STATEWIDE                                                                                                                                                                                                  | 4-7   |
| Bridgeport-Stamford Labor Market Area                                                                                                                                                                                    | 8-11  |
| Danbury Labor Market Area                                                                                                                                                                                                | 12-15 |
| Enfield Labor Market Area                                                                                                                                                                                                | 16-19 |
| Hartford Labor Market Area                                                                                                                                                                                               | 20-23 |
| New Haven Labor Market Area                                                                                                                                                                                              | 24-27 |
| Norwich-New London Labor Market Area                                                                                                                                                                                     | 28-31 |
| Torrington Labor Market Area                                                                                                                                                                                             | 32-35 |
| Waterbury Labor Market Area                                                                                                                                                                                              | 36-39 |
| Willimantic-Danielson Labor Market Area                                                                                                                                                                                  | 40-43 |