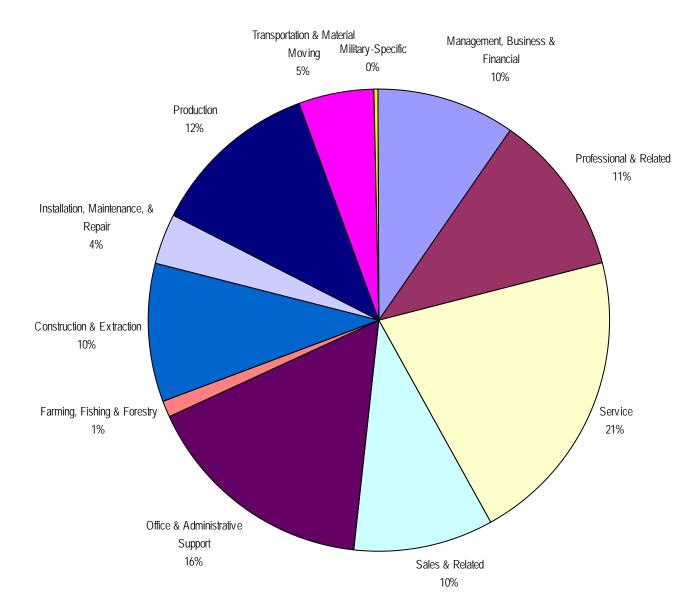

#### **Connecticut Job Seekers by Major Occupational Category**

#### 1st Quarter 2014

#### Professional & Related Occupational Category

Computer & Mathematical Architecture & Engineering Life, Physical, & Social Science Community & Social Services Legal Education, Training, & Library Arts, Design, Entertainment, Sports, & Media Healthcare Practitioners & Technical

#### Service Occupational Category Healthcare Support Protective Service Food Preparation & Serving Related Building & Grounds Cleaning & Maintenance Personal Care & Service

#### **Production Occupational Category**

Assembling & Fabricating Food Processing Metal & Plastic Printing Textile, Apparel, & Furnishings Woodworking Plant & System Operation

| Characteristics of Job Seekers registered with              | CT Wo       | orks Career         | Centers       |                 |               |                 |               | Co              | onnecticut       | ;                  |               |              |
|-------------------------------------------------------------|-------------|---------------------|---------------|-----------------|---------------|-----------------|---------------|-----------------|------------------|--------------------|---------------|--------------|
| Occupation                                                  | SOC<br>Code | Total<br>Applicants | Total<br>Male | Total<br>Female | White<br>Male | White<br>Female | Black<br>Male | Black<br>Female | Hispanic<br>Male | Hispanic<br>Female | Other<br>Male | Othe<br>Fema |
| Total - All Occupations                                     | 00          | 58,078              | 32,588        | 25,490          | 17,999        | 11,988          | 5,672         | 6,244           | 6,027            | 4,973              | 2,890         | 2,28         |
| Management Occupations                                      | 11          | 3,427               | 1,926         | 1,501           | 1,484         | 1,019           | 154           | 199             | 146              | 156                | 142           | 12           |
| Top Executives                                              | 11.10       | 756                 | 450           | 306             | 347           | 206             | 25            | 40              | 47               | 25                 | 31            | 3            |
| Advertising, Marketing, Promotions, Public Rel. Occupations | 11.20       | 424                 | 250           | 174             | 206           | 128             | 17            | 12              | 13               | 20                 | 14            | 1            |
| Operations Specialties Managers                             | 11.30       | 523                 | 227           | 296             | 183           | 209             | 19            | 39              | 10               | 30                 | 15            | 18           |
| Other Management Occupations                                | 11.90       | 1,724               | 999           | 725             | 748           | 476             | 93            | 108             | 76               | 81                 | 82            | 6            |
| Business & Financial Operations Occupations                 | 13          | 1,891               | 803           | 1,088           | 535           | 661             | 99            | 209             | 68               | 111                | 101           | 10           |
| Business Operations Specialists                             | 13.10       | 562                 | 242           | 320             | 166           | 199             | 24            | 65              | 19               | 27                 | 33            | 2            |
| Financial Specialists                                       | 13.20       | 599                 | 260           | 339             | 176           | 205             | 31            | 64              | 20               | 37                 | 33            | 3            |
| Other Business & Financial Operations Occupations           | 13.90       | 730                 | 301           | 429             | 193           | 257             | 44            | 80              | 29               | 47                 | 35            | 4            |
| Computer & Mathematical Occupations                         | 15          | 938                 | 681           | 257             | 456           | 153             | 79            | 42              | 60               | 25                 | 86            | 3            |
| Computer Specialists                                        | 15.10       | 654                 | 485           | 169             | 324           | 104             | 59            | 23              | 40               | 17                 | 62            | 2            |
| Mathematical Scientists                                     | 15.20       | 9                   | 4             | 5               | 2             | 0               | 1             | 3               | 0                | 2                  | 1             | (            |
| Other Computer & Mathematical Occupations                   | 15.90       | 275                 | 192           | 83              | 130           | 49              | 19            | 16              | 20               | 6                  | 23            | 12           |
| Architecture & Engineering Occupations                      | 17          | 766                 | 628           | 138             | 437           | 78              | 65            | 26              | 54               | 11                 | 72            | 23           |
| Architects, Surveyors, & Cartographers                      | 17.10       | 41                  | 31            | 10              | 21            | 6               | 2             | 1               | 4                | 0                  | 4             |              |
| Engineers                                                   | 17.20       | 346                 | 285           | 61              | 204           | 30              | 29            | 16              | 20               | 7                  | 32            | 1            |
| Drafters, Engineering, & Mapping Technicians                | 17.30       | 173                 | 137           | 36              | 83            | 22              | 21            | 7               | 20               | 3                  | 13            | 4            |
| Other Architecture & Engineering Occupations                | 17.90       | 206                 | 175           | 31              | 129           | 20              | 13            | 2               | 10               | 1                  | 23            | 8            |
| Life, Physical, & Social Science Occupations                | 19          | 313                 | 156           | 157             | 100           | 88              | 18            | 24              | 16               | 17                 | 22            | 28           |
| Life Scientists                                             | 19.10       | 13                  | 3             | 10              | 1             | 5               | 2             | 4               | 0                | 0                  | 0             |              |
| Physical Scientists                                         | 19.20       | 32                  | 24            | 8               | 15            | 3               | 1             | 1               | 3                | 2                  | 5             |              |
| Social Scientists & Related Workers                         | 19.30       | 89                  | 34            | 55              | 21            | 35              | 3             | 9               | 6                | 7                  | 4             | 4            |
| Life, Physical, & Social Science Technicians                | 19.40       | 41                  | 23            | 18              | 13            | 10              | 5             | 3               | 2                | 3                  | 3             | 4            |
| Other Life, Physical, & Social Science Occupations          | 19.90       | 138                 | 72            | 66              | 50            | 35              | 7             | 7               | 5                | 5                  | 10            | 19           |
| Community & Social Services Occupations                     | 21          | 820                 | 261           | 559             | 85            | 208             | 108           | 234             | 46               | 72                 | 22            | 45           |
| Counselors, Social Workers, Other Cmmty./Soc. Svcs. Workers | 21.10       | 534                 | 159           | 375             | 50            | 129             | 71            | 167             | 29               | 50                 | 9             | 29           |
| Religious Workers                                           | 21.20       | 10                  | 5             | 5               | 1             | 1               | 3             | 4               | 0                | 0                  | 1             | (            |
| Other Community & Social Services Occupations               | 21.90       | 276                 | 97            | 179             | 34            | 78              | 34            | 63              | 17               | 22                 | 12            | 10           |
| Legal Occupations                                           | 23          | 387                 | 115           | 272             | 71            | 174             | 28            | 40              | 4                | 35                 | 12            | 2            |
| Lawyers, Judges, & Related Workers                          | 23.10       | 52                  | 27            | 25              | 18            | 15              | 4             | 5               | 0                | 3                  | 5             |              |
| Legal Support Workers                                       | 23.20       | 162                 | 35            | 127             | 20            | 90              | 13            | 11              | 0                | 11                 | 2             | 1            |
| Other Legal Occupations                                     | 23.90       | 173                 | 53            | 120             | 33            | 69              | 11            | 24              | 4                | 21                 | 5             |              |