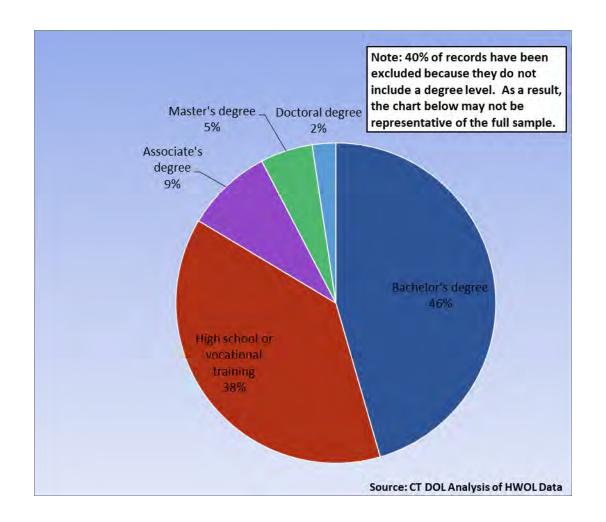

Information

The following pages contain HWOL monthly data for November 2022

Monthly and weekly job ad information can be found here: https://www1.ctdol.state.ct.us/lmi/HWOL.asp

## Statewide Monthly Highlights

- **Total postings** in Connecticut was 91,072 in November 2022, down 2% from October 2022.
- -Industry sectors with the most job postings were Health Care and Social Assistance (18,481 postings), Retail Trade (9,317 posting), Finance & Insurance (8,358 postings), and Manufacturing (8,334 postings).
- -Occupations with the most postings were Registered Nurses (4,757 postings), Retail Salespersons (3,170 postings), Supervisors of Retail Sales Workers (1,886 postings), and Wholesale and Manufacturing Sales Representatives (1,830).

# Connecticut Job Ads by Educational Requirements



#### Top Certifications in Connecticut Job Ads

| Cert.                                      | Ads    |
|--------------------------------------------|--------|
| Driver's License                           | 11,806 |
| Registered Nurse                           | 4,206  |
| First Aid Cpr Aed                          | 2,976  |
| Basic Life Saving (BLS)                    | 1,669  |
| Basic Cardiac Life Support Cert.           | 1,462  |
| Licensed Practical Nurse (LPN)             | 855    |
| Certified Public Accountant (CPA)          | 835    |
| Advanced Cardiac Life Support (ACLS) Cert. | 832    |
| Certified Nursing Assistant                | 823    |
| Project Management Cert.                   | 794    |
| Security Clearance                         | 791    |
| Certified Medical As