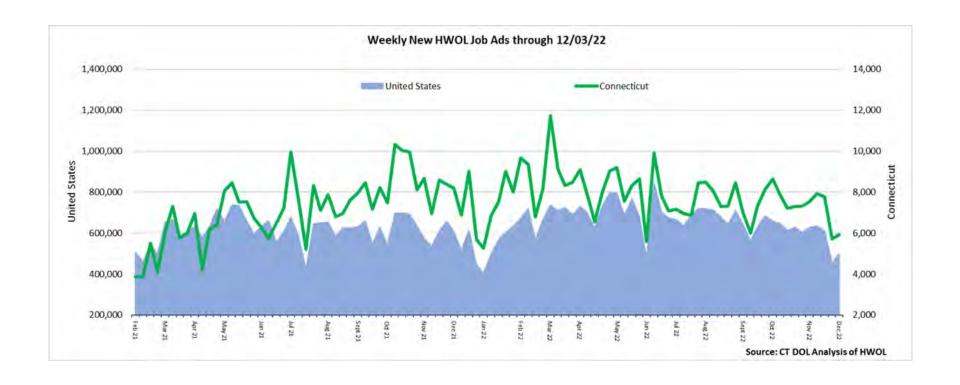

This document contains information on weekly new job ads from the week ending December 3<sup>rd</sup>, 2022 and monthly total job ad counts for November 2022.

#### Statewide Weekly New Job Ads

Weekly New job postings was 5,919 during the week ending 12/03/22.