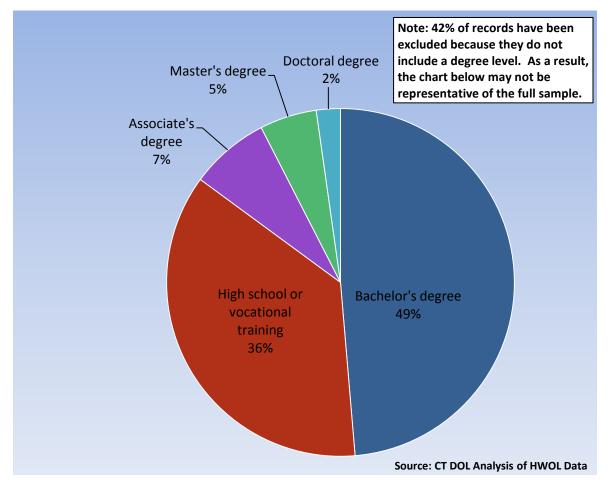

on, the job ads counts in this and upcoming reports may differ from levels published in June 2019 and earlier.



# Statewide Highlights

- Total postings in Connecticut was 58,962 in December 2019.

-Industry sectors with the most job postings were Health Care and Social Assistance (11,764 postings), Retail Trade (5,622 postings), Finance and Insurance (4,856 postings), Manufacturing (4,836 postings) Professional and Tech. Services (4,489 postings), and Accommodations and Food Services (2,545 postings).

-Occupations with the most postings were **Registered Nurses** (2,672 postings), **Software Developers, Applications** (1,891 postings), **Retail Salespersons** (1,876 postings), and **Computer Occupations, All Other** (1,789 postings).

# Connecticut Job Ads by Educational Requirements



### **Help Wanted Online**

### Top Certifications in Connecticut Job Ads

| Certification                                                   | ads   | Certification                                                         | ads   | Certification                                        | ads   |
|-----------------------------------------------------------------|-------|-----------------------------------------------------------------------|-------|------------------------------------------------------|-------|
| Driver's License                                                | 6,311 | Registered Nurse                                                      | 2,308 | First Aid Cpr Aed                                    | 1,441 |
| Basic Cardiac Life Support Certification