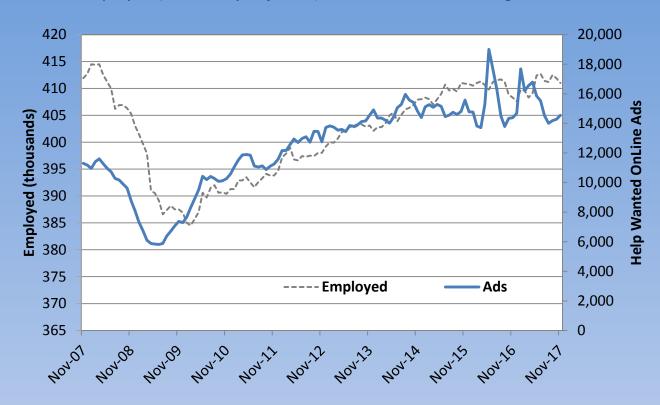

### **Bridgeport Stamford LMA**

Number Employed (Seasonally Adjusted) and Job Ads data, through November 2017