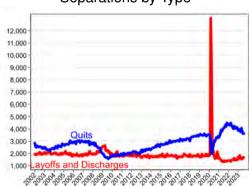

#### Separations by Type

- Current Situation
  - United States
  - Connecticut
- Connecticut Demographics
- Projections