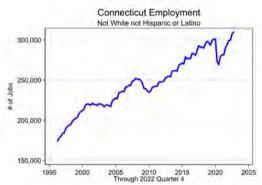

124        |
| Walmart                               | 110        |
| Accenture                             | 104        |
| Hartford Public Schools               | 103        |
| General Dynamics                      | 102        |
| Webster Bank                          | 95         |
| CDM Smith                             | 93         |
| Spectrum                              | 91         |
| Guidehouse                            | 88         |
| Trinity Health                        | 87         |
| Sacred Heart University               | 81         |
| ASML                                  | 76         |





# Connecticut Employment

#### Total by Sector



#### Payroll Jobs







- Current Situation
  - United States
  - Connecticut
- Connecticut Demographics
- Projections









- Current Situation
  - United States
  - Connecticut
- Connecticut Demographics
- Projections



# Occupations requiring less than high school

|                                        | 2020       | 2030       |        | Annual   |
|----------------------------------------|------------|------------|--------|----------|
| Occupation                             | Employment | Employment | Change | Openings |
| Cashiers                               | 39,561     | 38,973     | -588   | 7,040    |
| Fast Food and Counter Workers          | 25,352     | 32,922     | 7,570  | 6,662    |
| Waiters and Waitresses                 | 22,584     | 30,072     | 7,488  | 5,826    |
| Retail Salespersons                    | 37,155     | 40,400     | 3,245  | 5,695    |
| Hand Laborers and Material M