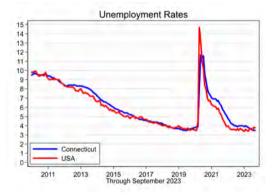

# Connecticut Employment

#### Total by Sector

#### Payroll Jobs

- Current Situation
  - United States
  - Connecticut
- Connecticut Demographics
- Projections

- Current Situation
  - United States
  - Connecticut
- Connecticut Demographics
- Projections