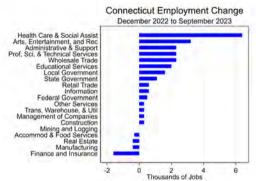

|
| Thriveworks                           | 128        |
| Medtronic                             | 124        |
| Walmart                               | 110        |
| Accenture                             | 104        |
| Hartford Public Schools               | 103        |
| General Dynamics                      | 102        |
| Webster Bank                          | 95         |
| CDM Smith                             | 93         |
| Spectrum                              | 91         |
| Guidehouse                            | 88         |
| Trinity Health                        | 87         |
| Sacred Heart University               | 81         |
| ASML                                  | 76         |





# Connecticut Employment

#### Total by Sector



#### Payroll Jobs







- Current Situation
  - United States
  - Connecticut
- Connecticut Demographics
- Projections









- Current Situation
  - United States
  - Connecticut
- Connecticut Demographics
- Projections



# Occupations requiring less than high school

|                                        | 2020       | 2030       |        | Annual   |
|----------------------------------------|------------|------------|--------|----------|
| Occupation                             | Employment | Employment | Change | Openings |
| Cashiers                               | 39,561     | 38,973     | -588   | 7,040    |
| Fast Food and Counter Workers          | 25,352     | 32,922     | 7,570  | 6,662    |
| Waiters and Waitresses                 | 22,584     | 30,072     | 7,488  | 5,826    |
| Retail Salesp