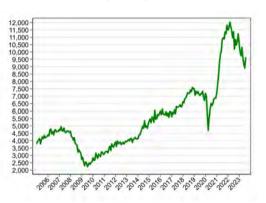

## U.S. Change in Total Employment

Through September 2023

# U.S. Jobs Hires and Separations

Through August 2023, Thousands