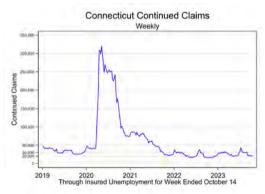

#### Todd Bentsen

Information Technology Analyst 2
Office of Research | Connecticut Department of Labor
200 Folly Brook Blvd | Wethersfield, CT 06109

percent before seasonal adjustment.

| February<br>2023 | Publications / Data / Webpages / Updates / Releases                                                                                                                                                                                                                                                                                                                                                                                                                                                                                                                                                                                                                                                                                                                                                                                                                                                                                                                                                                                                                                                                                                                                                                                                                                                                                                                                                                                                                                                                                                                                                                                                                                                                                                                                                                                                                                                                                                                                                                                                                                                                            |
|------------------|--------------------------------------------------------------------------------------------------------------------------------------------------------------------------------------------------------------------------------------------------------------------------------------------------------------------------------------------------------------------------------------------------------------------------------------------------------------------------------------------------------------------------------------------------------------------------------------------------------------------------------------------------------------------------------------------------------------------------------------------------------------------------------------------------------------------------------------------------------------------------------------------------------------------------------------------------------------------------------------------------------------------------------------------------------------------------------------------------------------------------------------------------------------------------------------------------------------------------------------------------------------------------------------------------------------------------------------------------------------------------------------------------------------------------------------------------------------------------------------------------------------------------------------------------------------------------------------------------------------------------------------------------------------------------------------------------------------------------------------------------------------------------------------------------------------------------------------------------------------------------------------------------------------------------------------------------------------------------------------------------------------------------------------------------------------------------------------------------------------------------------|
| 27               | Weektv.Connecticut / WDA Initial and Continuing Unemployment Insurance Claims Break down unemployment claims by age, education, industry, gender, and town can offer valuable insight for planning and budgeting purposes.                                                                                                                                                                                                                                                                                                                                                                                                                                                                                                                                                                                                                                                                                                                                                                                                                                                                                                                                                                                                                                                                                                                                                                                                                                                                                                                                                                                                                                                                                                                                                                                                                                                                                                                                                                                                                                                                                                     |
| 14               | Conference Board Help Wanted OnLine Data Series Total postings postings in Connecticut was 74,493 in January 2023, down 10% from December 2022.                                                                                                                                                                                                                                                                                                                                                                                                                                                                                                                                                                                                                                                                                                                                                                                                                                                                                                                                                                                                                                                                                                                                                                                                                                                                                                                                                                                                                                                                                                                                                                                                                                                                                                                                                                                                                                                                                                                                                                                |
|                  | Industry Sectors with the most job postings were Health Care and Social Assistance (19,651 postings), Manufacturing (6,597 posting), Retail Transcription                                                                                                                                                                                                                                                                                                                                                                                                                                                                                                                                                                                                                                                                                                                                                                                                                                                                                                                                                                                                                                                                                                                                                                                                                                                                                                                                                                                                                                                                                                                                                                                                                                                                                                                                                                                                                                                                                                                                                                      |
|                  | Occupations with the most postings were Registered Nurses (5, 155 postings), Refail Salespersons (2,044 postings), Wholesale and Manufactur                                                                                                                                                                                                                                                                                                                                                                                                                                                                                                                                                                                                                                                                                                                                                                                                                                                                                                                                                                                                                                                                                                                                                                                                                                                                                                                                                                                                                                                                                                                                                                                                                                                                                                                                                                                                                                                                                                                                                                                    |
|                  | The Conference Board Help Wanled OnLine Data Series (HWOL) measures the number of new, first-time online jobs and jobs reposted from the pregeographic areas. The data can be used as a real-time measure of labor demand.                                                                                                                                                                                                                                                                                                                                                                                                                                                                                                                                                                                                                                                                                                                                                                                                                                                                                                                                                                                                                                                                                                                                                                                                                                                                                                                                                                                                                                                                                                                                                                                                                                                                                                                                                                                                                                                                                                     |
| 14               | Connecticut Learns and Works - 2023 Breekfast Symposium Engaging Educators, Employers and the Workforce Development Community - Symposium for educators, counselors, employment and training speci Conference, Friday, May 5, 2023, 730 am - 300 pm. The Water's Edge Resort Conference Center, P.O. 866, 589, 1525 Booton Post Road, Westbrook                                                                                                                                                                                                                                                                                                                                                                                                                                                                                                                                                                                                                                                                                                                                                                                                                                                                                                                                                                                                                                                                                                                                                                                                                                                                                                                                                                                                                                                                                                                                                                                                                                                                                                                                                                                |
| 14               | Consumer Price Index for All Urban Consumers (CPI-U) The Consumer Price Index for All Urban Consumers (CPI-U) rose 0.5 percent in January on a seasonally adjusted basis, after increasing 0.1 percent in January on a seasonally adjusted basis, after increasing 0.1 percent in January on a seasonally adjusted basis, after increasing 0.1 percent in January on a seasonally adjusted basis, after increasing 0.1 percent in January on a seasonally adjusted basis, after increasing 0.1 percent in January on a seasonally adjusted basis, after increasing 0.1 percent in January on a seasonally adjusted basis, after increasing 0.1 percent in January on a seasonally adjusted basis, after increasing 0.1 percent in January on a seasonally adjusted basis, after increasing 0.1 percent in January on a seasonally adjusted basis, after increasing 0.1 percent in January on a seasonally adjusted basis, after increasing 0.1 percent in January on a seasonally adjusted basis, after increasing 0.1 percent in January on a seasonally adjusted basis, after increasing 0.1 percent in January on a seasonally adjusted basis, after increasing 0.1 percent in January on a seasonally adjusted basis, after increasing 0.1 percent in January on a seasonally adjusted basis, after increasing 0.1 percent in January on a seasonally adjusted basis, after increasing 0.1 percent in January on a seasonally adjusted basis, after increasing 0.1 percent in January on a seasonally on the percent in January on t |