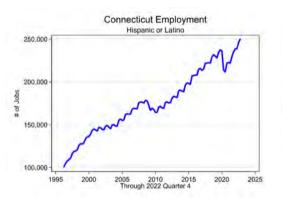

| 124        |
| Walmart                               | 110        |
| Accenture                             | 104        |
| Hartford Public Schools               | 103        |
| General Dynamics                      | 102        |
| Webster Bank                          | 95         |
| CDM Smith                             | 93         |
| Spectrum                              | 91         |
| Guidehouse                            | 88         |
| Trinity Health                        | 87         |
| Sacred Heart University               | 81         |
| ASML                                  | 76         |





# Connecticut Employment

#### Total by Sector



#### Payroll Jobs







- Current Situation
  - United States
  - Connecticut
- Connecticut Demographics
- Projections









- Current Situation
  - United States
  - Connecticut
- Connecticut Demographics
- Projections



# Occupations requiring less than high school

|                                        | 2020       | 2030       |        | Annual   |
|----------------------------------------|------------|------------|--------|----------|
| Occupation                             | Employment | Employment | Change | Openings |
| Cashiers                               | 39,561     | 38,973     | -588   | 7,040    |
| Fast Food and Counter Workers          | 25,352     | 32,922     | 7,570  | 6,662    |
| Waiters and Waitresses                 | 22,584     | 30,072     | 7,488  | 5,826    |
| Retail Salespersons                    | 37,155     | 40,400     | 3,245  | 5,695    |
| Hand Laborers and Material