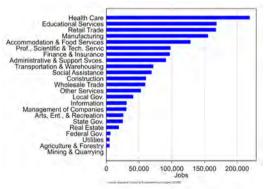

| 147        |
| Thriveworks                           | 128        |
| Medtronic                             | 124        |
| Walmart                               | 110        |
| Accenture                             | 104        |
| Hartford Public Schools               | 103        |
| General Dynamics                      | 102        |
| Webster Bank                          | 95         |
| CDM Smith                             | 93         |
| Spectrum                              | 91         |
| Guidehouse                            | 88         |
| Trinity Health                        | 87         |
| Sacred Heart University               | 81         |
| ASML                                  | 76         |





# Connecticut Employment

#### Total by Sector



#### Payroll Jobs







- Current Situation
  - United States
  - Connecticut
- Connecticut Demographics
- Projections









- Current Situation
  - United States
  - Connecticut
- Connecticut Demographics
- Projections



# Occupations requiring less than high school

|                                        | 2020       | 2030       |        | Annual   |
|----------------------------------------|------------|------------|--------|----------|
| Occupation                             | Employment | Employment | Change | Openings |
| Cashiers                               | 39,561     | 38,973     | -588   | 7,040    |
| Fast Food and Counter Workers          | 25,352     | 32,922     | 7,570  | 6,662    |
| Waiters and Waitresses                 | 22,584     | 30,072     | 7,488  | 5