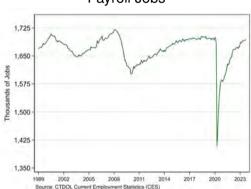

# Connecticut Employment

#### Payroll Jobs

- Current Situation
  - United States
  - Connecticut
- Connecticut Demographics
- Projections

- Current Situation
  - United States
  - Connecticut
- Connecticut Demographics
- Projections