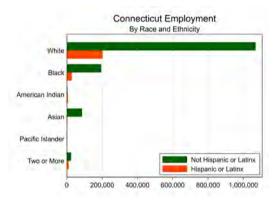

| 124        |
| Walmart                               | 110        |
| Accenture                             | 104        |
| Hartford Public Schools               | 103        |
| General Dynamics                      | 102        |
| Webster Bank                          | 95         |
| CDM Smith                             | 93         |
| Spectrum                              | 91         |
| Guidehouse                            | 88         |
| Trinity Health                        | 87         |
| Sacred Heart University               | 81         |
| ASML                                  | 76         |





# Connecticut Employment

#### Total by Sector



#### Payroll Jobs







- Current Situation
  - United States
  - Connecticut
- Connecticut Demographics
- Projections









- Current Situation
  - United States
  - Connecticut
- Connecticut Demographics
- Projections



# Occupations requiring less than high school

|                                        | 2020       | 2030       |        | Annual   |
|----------------------------------------|------------|------------|--------|----------|
| Occupation                             | Employment | Employment | Change | Openings |
| Cashiers                               | 39,561     | 38,973     | -588   | 7,040    |
| Fast Food and Counter Workers          | 25,352     | 32,922     | 7,570  | 6,662    |
| Waiters and Waitresses                 | 22,584     | 30,072     | 7,488  | 5,826    |
| Retail Salespersons                    | 37,155     | 40,400     | 3,245  | 5,695    |
| Hand Laborers and Mate