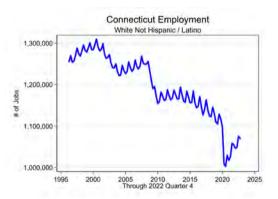

| 124        |
| Walmart                               | 110        |
| Accenture                             | 104        |
| Hartford Public Schools               | 103        |
| General Dynamics                      | 102        |
| Webster Bank                          | 95         |
| CDM Smith                             | 93         |
| Spectrum                              | 91         |
| Guidehouse                            | 88         |
| Trinity Health                        | 87         |
| Sacred Heart University               | 81         |
| ASML                                  | 76         |





# Connecticut Employment

#### Total by Sector



#### Payroll Jobs







- Current Situation
  - United States
  - Connecticut
- Connecticut Demographics
- Projections









- Current Situation
  - United States
  - Connecticut
- Connecticut Demographics
- Projections



# Occupations requiring less than high school

|                                        | 2020       | 2030       |        | Annual   |
|----------------------------------------|------------|------------|--------|----------|
| Occupation                             | Employment | Employment | Change | Openings |
| Cashiers                               | 39,561     | 38,973     | -588   | 7,040    |
| Fast Food and Counter Workers          | 25,352     | 32,922     | 7,570  | 6,662    |
| Waiters and Waitresses                 | 22,584     | 30,072     | 7,488  | 5,826    |
| Retail Salespersons                    | 37,155     | 40,400     | 3,245  | 5,695    |
| Hand Laborers and Materi