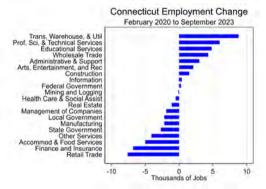

|
| Thriveworks                           | 128        |
| Medtronic                             | 124        |
| Walmart                               | 110        |
| Accenture                             | 104        |
| Hartford Public Schools               | 103        |
| General Dynamics                      | 102        |
| Webster Bank                          | 95         |
| CDM Smith                             | 93         |
| Spectrum                              | 91         |
| Guidehouse                            | 88         |
| Trinity Health                        | 87         |
| Sacred Heart University               | 81         |
| ASML                                  | 76         |





# Connecticut Employment

#### Total by Sector



#### Payroll Jobs







- Current Situation
  - United States
  - Connecticut
- Connecticut Demographics
- Projections









- Current Situation
  - United States
  - Connecticut
- Connecticut Demographics
- Projections



# Occupations requiring less than high school

|                                        | 2020       | 2030       |        | Annual   |
|----------------------------------------|------------|------------|--------|----------|
| Occupation                             | Employment | Employment | Change | Openings |
| Cashiers                               | 39,561     | 38,973     | -588   | 7,040    |
| Fast Food and Counter Workers          | 25,352     | 32,922     | 7,570  | 6,662    |
| Waiters and Waitresses                 | 22,584     | 30,072     | 7,488  | 5,826    |
| Retail Sale