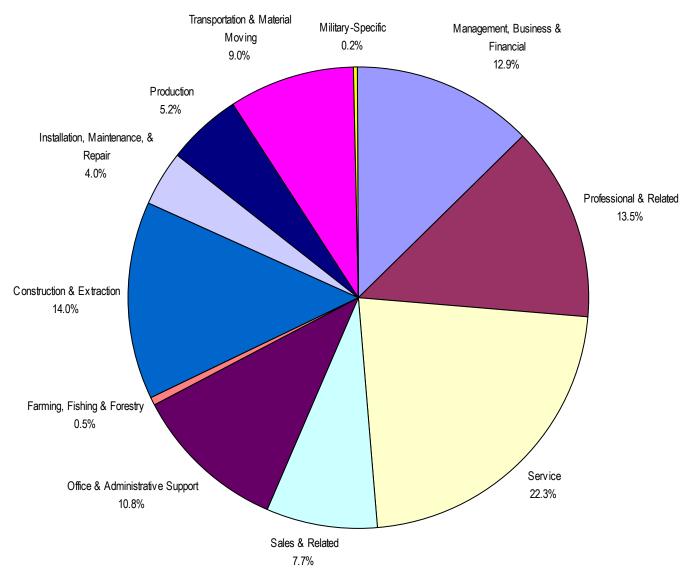

### Connecticut Job Seekers by Major Occupational Category

### 4th Quarter 2021

### Professional & Related Occupational Category

Computer & Mathematical
Architecture & Engineering
Life, Physical, & Social Science
Community & Social Services
Legal
Education, Training, & Library
Arts, Design, Entertainment, Sports, & Media
Healthcare Practitioners & Technical

### Service Occupational Category

Healthcare Support
Protective Service
Food Preparation & Serving Related
Building & Grounds Cleaning & Maintenance
Personal Care & Service

### **Production Occupational Category**

Assembling & Fabricating
Food Processing
Metal & Plastic
Printing
Textile, Apparel, & Furnishings
Woodworking
Plant & System Operation

| <b>Characteristics of Job Seekers</b>                       |             |                      |               |                 |               | State of Connecticut |               |                 |                  |                    |               |                 |  |  |
|-------------------------------------------------------------|-------------|----------------------|---------------|-----------------|---------------|----------------------|---------------|-----------------|------------------|--------------------|---------------|-----------------|--|--|
| Occupation                                                  | SOC<br>Code | Total Job<br>Seekers | Total<br>Male | Total<br>Female | White<br>Male | White<br>Female      | Black<br>Male | Black<br>Female | Hispanic<br>Male | Hispanic<br>Female | Other<br>Male | Other<br>Female |  |  |
| Total - All Occupations                                     | 00          | 42,021               | 23,587        | 17,563          | 13,647        | 8,433                | 4,157         | 4,272           | 5,261            | 4,388              | 522           | 470             |  |  |
| Management Occupations                                      | 11          | 2,062                | 1,029         | 963             | 744           | 644                  | 111           | 147             | 146              | 155                | 28            | 17              |  |  |
| Top Executives                                              | 11.10       | 82                   | 47            | 29              | 35            | 20                   | 4             | 4               | 7                | 3                  | 1             | 2               |  |  |
| Advertising, Marketing, Promotions, Public Rel. Occupations | 11.20       | 326                  | 180           | 134             | 153           | 106                  | 11            | 11              | 14               | 15                 | 2             | 2               |  |  |
| Operations Specialties Managers                             | 11.30       | 414                  | 170           | 226             | 117           | 152                  | 23            | 32              | 20               | 36                 | 10            | 6               |  |  |
| Other Management Occupations                                | 11.90       | 1,240                | 632           | 574             | 439           | 366                  | 73            | 100             | 105              | 101                | 15            | 7               |  |  |
| Business & Financial Operations Occupations                 | 13          | 753                  | 373           | 355             | 252           | 232                  | 55            | 55              | 46               | 55                 | 20            | 13              |  |  |
| Business Operations Specialists                             | 13.10       | 371                  | 206           | 155             | 132           | 104                  | 36            | 21              | 30               | 24                 | 8             | 6               |  |  |
| Financial Specialists                                       | 13.20       | 382                  | 167           | 200             | 120           | 128                  | 19            | 34              | 16               | 31                 | 12            | 7               |  |  |
| Computer & Mathematical Occupations                         | 15          | 315                  | 233           | 68              | 171           | 47                   | 21            | 6               | 16               | 7                  | 25            | 8               |  |  |
| Computer Specialists                                        | 15.10       | 281                  | 216           | 55              | 158           | 35                   | 21            | 5               | 15               | 7                  | 22            | 8               |  |  |
| Mathematical Scientists                                     | 15.20       | 34                   | 17            | 13              | 13            | 12                   | 0             | 1               | 1                | 0                  | 3             | 0               |  |  |
| Architecture & Engineering Occupations                      | 17          | 518                  | 418           | 83              | 292           | 42                   | 57            | 12              | 53               | 24                 | 16            | 5               |  |  |
| Architects, Surveyors, & Cartographers                      | 17.10       | 57                   | 49            | 7               | 39            | 4                    | 2             | 1               | 8                | 1                  | 0             | 1               |  |  |
| Engineers                                                   | 17.20       | 225                  | 192           | 24              | 134           | 15                   | 26            | 3               | 19               | 3                  | 13            | 3               |  |  |
| Drafters, Engineering, & Mapping Technicians                | 17.30       | 236                  | 177           | 52              | 119           | 23                   | 29            | 8               | 26               | 20                 | 3             | 1               |  |  |
| Life, Physical, & Social Science Occupations                | 19          | 163                  | 82            | 76              | 53            | 45                   | 16            | 13              | 12               | 11                 | 1             | 7               |  |  |
| Life Scientists                                             | 19.10       | 22                   | 11            | 10              | 9             | 7                    | 1             | 1               | 1                | 0                  | 0             | 2               |  |  |
| Physical Scientists                                         | 19.20       | 15                   | 5             | 10              | 3             | 9                    | 0             | 1               | 2                | 0                  | 0             | 0               |  |  |
| Social Scientists & Related Workers                         | 19.30       | 19                   | 4             | 14              | 1             | 6                    | 2             | 5               | 1                | 2                  | 0             | 1               |  |  |
| Life, Physical, & Social Science Technicians                | 19.40       | 105                  | 60            | 42              | 39            | 23                   | 12            | 6               | 8                | 9                  | 1             | 4               |  |  |
| Community & Social Services Occupations                     | 21          | 268                  | 51            | 201             | 15            | 84                   | 23            | 74              | 11               | 37                 | 2             | 6               |  |  |
| Counselors, Social Workers, Other Cmmty./Soc. Svcs. Workers | 21.10       | 250                  | 47            | 188             | 12            | 76                   | 23            | 74              | 10               | 32                 | 2             | 6               |  |  |
| Religious Workers                                           | 21.20       | 18                   | 4             | 13              | 3             | 8                    | 0             | 0               | 1                | 5                  | 0             | 0               |  |  |
| Legal Occupations                                           | 23          | 110                  | 28            | 74              | 24            | 53                   | 3             | 7               | 1                | 12                 | 0             | 2               |  |  |
| Lawyers, Judges, & Related Workers                          | 23.10       | 39                   | 18            | 17              | 17            | 15                   | 1             | 1               | 0                | 1                  | 0             | 0               |  |  |
| Legal Support Workers                                       | 23.20       | 71                   | 10            | 57              | 7             | 38                   | 2             | 6               | 1                | 11                 | 0             | 2               |  |  |
| Education, Training, & Library Occupations                  | 25          | 432                  | 77            | 340             | 52            | 183                  | 14            | 86              | 9                | 64                 | 2             | 7               |  |  |
| Postsecondary Teachers                                      | 25.10       | 32                   | 11            | 21              | 6             | 13                   | 3             | 7               | 2                | 1                  | 0             | 0               |  |  |
| Primary, Secondary & Special Education Teachers             | 25.20       | 61                   | 6             | 53              | 6             | 35                   | 0             | 8               | 0                | 10                 | 0             | 0               |  |  |
| Other Teachers & Instructors                                | 25.30       | 161                  | 47            | 108             | 35            | 67                   | 7             | 21              | 4                | 19                 | 1             | 1               |  |  |
| Librarians, Curators, & Archivists                          | 25.40       | 10                   | 0             | 10              | 0             | 9                    | 0             | 0               | 0                | 1                  | 0             | 0               |  |  |
| Other Education, Training, & Library Occupations            | 25.90       | 168                  | 13            | 148             | 5             | 59                   | 4             | 50              | 3                | 33                 | 1             | 6               |  |  |