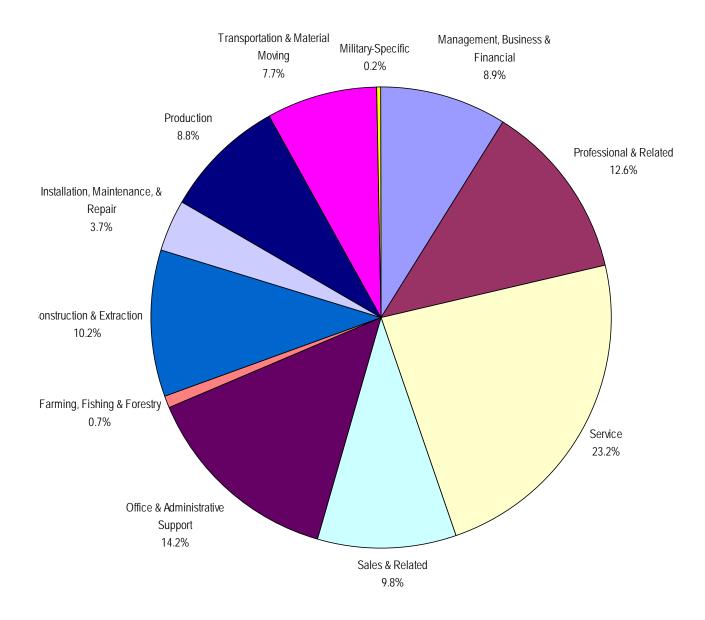

## Connecticut Job Seekers by Major Occupational Category

### 2nd Quarter 2015

### Professional & Related Occupational Category

Computer & Mathematical
Architecture & Engineering
Life, Physical, & Social Science
Community & Social Services
Legal
Education, Training, & Library
Arts, Design, Entertainment, Sports, & Media
Healthcare Practitioners & Technical

### Service Occupational Category

Healthcare Support
Protective Service
Food Preparation & Serving Related
Building & Grounds Cleaning & Maintenance
Personal Care & Service

### **Production Occupational Category**

Assembling & Fabricating
Food Processing
Metal & Plastic
Printing
Textile, Apparel, & Furnishings
Woodworking
Plant & System Operation

| <b>Characteristics of Job Seekers registered with</b>       | CT Wo       | orks Career         | Centers       |                 |               |                 |               | Co              | nnecticut        | ;                  |               |                 |
|-------------------------------------------------------------|-------------|---------------------|---------------|-----------------|---------------|-----------------|---------------|-----------------|------------------|--------------------|---------------|-----------------|
| Occupation                                                  | SOC<br>Code | Total<br>Applicants | Total<br>Male | Total<br>Female | White<br>Male | White<br>Female | Black<br>Male | Black<br>Female | Hispanic<br>Male | Hispanic<br>Female | Other<br>Male | Other<br>Female |
| Total - All Occupations                                     | 00          | 45,899              | 21,320        | 24,579          | 10,463        | 10,708          | 5,014         | 6,556           | 3,715            | 5,105              | 2,128         | 2,210           |
| Management Occupations                                      | 11          | 2,832               | 1,543         | 1,289           | 1,135         | 885             | 155           | 161             | 110              | 126                | 143           | 117             |
| Top Executives                                              | 11.10       | 585                 | 351           | 234             | 259           | 161             | 29            | 34              | 30               | 23                 | 33            | 16              |
| Advertising, Marketing, Promotions, Public Rel. Occupations | 11.20       | 520                 | 282           | 238             | 221           | 188             | 22            | 16              | 17               | 22                 | 22            | 12              |
| Operations Specialties Managers                             | 11.30       | 670                 | 345           | 325             | 254           | 226             | 34            | 35              | 22               | 23                 | 35            | 41              |
| Other Management Occupations                                | 11.90       | 1,057               | 565           | 492             | 401           | 310             | 70            | 76              | 41               | 58                 | 53            | 48              |
| Business & Financial Operations Occupations                 | 13          | 1,852               | 788           | 1,064           | 499           | 626             | 130           | 202             | 63               | 112                | 96            | 124             |
| Business Operations Specialists                             | 13.10       | 530                 | 222           | 308             | 144           | 187             | 31            | 64              | 22               | 26                 | 25            | 31              |
| Financial Specialists                                       | 13.20       | 872                 | 387           | 485             | 252           | 296             | 58            | 81              | 27               | 44                 | 50            | 64              |
| Other Business & Financial Operations Occupations           | 13.90       | 450                 | 179           | 271             | 103           | 143             | 41            | 57              | 14               | 42                 | 21            | 29              |
| Computer & Mathematical Occupations                         | 15          | 960                 | 690           | 270             | 445           | 161             | 96            | 42              | 48               | 15                 | 101           | 52              |
| Computer Specialists                                        | 15.10       | 491                 | 369           | 122             | 236           | 67              | 61            | 19              | 35               | 12                 | 37            | 24              |
| Mathematical Scientists                                     | 15.20       | 18                  | 12            | 6               | 5             | 2               | 2             | 3               | 0                | 0                  | 5             | 1               |
| Other Computer & Mathematical Occupations                   | 15.90       | 451                 | 309           | 142             | 204           | 92              | 33            | 20              | 13               | 3                  | 59            | 27              |
| Architecture & Engineering Occupations                      | 17          | 560                 | 465           | 95              | 331           | 57              | 51            | 10              | 33               | 8                  | 50            | 20              |
| Architects, Surveyors, & Cartographers                      | 17.10       | 18                  | 13            | 5               | 11            | 3               | 1             | 1               | 1                | 0                  | 0             | 1               |
| Engineers                                                   | 17.20       | 229                 | 189           | 40              | 140           | 26              | 19            | 3               | 11               | 1                  | 19            | 10              |
| Drafters, Engineering, & Mapping Technicians                | 17.30       | 191                 | 162           | 29              | 118           | 14              | 20            | 5               | 7                | 4                  | 17            | 6               |
| Other Architecture & Engineering Occupations                | 17.90       | 122                 | 101           | 21              | 62            | 14              | 11            | 1               | 14               | 3                  | 14            | 3               |
| Life, Physical, & Social Science Occupations                | 19          | 311                 | 150           | 161             | 81            | 85              | 35            | 34              | 11               | 23                 | 23            | 19              |
| Life Scientists                                             | 19.10       | 29                  | 15            | 14              | 5             | 9               | 6             | 2               | 1                | 2                  | 3             | 1               |
| Physical Scientists                                         | 19.20       | 47                  | 25            | 22              | 22            | 11              | 0             | 4               | 0                | 1                  | 3             | 6               |
| Social Scientists & Related Workers                         | 19.30       | 62                  | 17            | 45              | 9             | 18              | 5             | 12              | 2                | 9                  | 1             | 6               |
| Life, Physical, & Social Science Technicians                | 19.40       | 59                  | 34            | 25              | 17            | 15              | 11            | 6               | 1                | 1                  | 5             | 3               |
| Other Life, Physical, & Social Science Occupations          | 19.90       | 114                 | 59            | 55              | 28            | 32              | 13            | 10              | 7                | 10                 | 11            | 3               |
| Community & Social Services Occupations                     | 21          | 981                 | 262           | 719             | 86            | 250             | 120           | 294             | 44               | 107                | 12            | 68              |
| Counselors, Social Workers, Other Cmmty./Soc. Svcs. Workers | 21.10       | 727                 | 195           | 532             | 58            | 184             | 99            | 214             | 27               | 81                 | 11            | 53              |
| Religious Workers                                           | 21.20       | 18                  | 11            | 7               | 4             | 2               | 6             | 2               | 0                | 2                  | 1             | 1               |
| Other Community & Social Services Occupations               | 21.90       | 236                 | 56            | 180             | 24            | 64              | 15            | 78              | 17               | 24                 | 0             | 14              |
| Legal Occupations                                           | 23          | 295                 | 74            | 221             | 47            | 134             | 17            | 33              | 5                | 33                 | 5             | 21              |
| Lawyers, Judges, & Related Workers                          | 23.10       | 70                  | 32            | 38              | 24            | 21              | 6             | 7               | 1                | 6                  | 1             | 4               |
| Legal Support Workers                                       | 23.20       | 156                 | 24            | 132             | 14            | 88              | 6             | 17              | 1                | 14                 | 3             | 13              |
| Other Legal Occupations                                     | 23.90       | 69                  | 18            | 51              | 9             | 25              | 5             | 9               | 3                | 13                 | 1             | 4               |