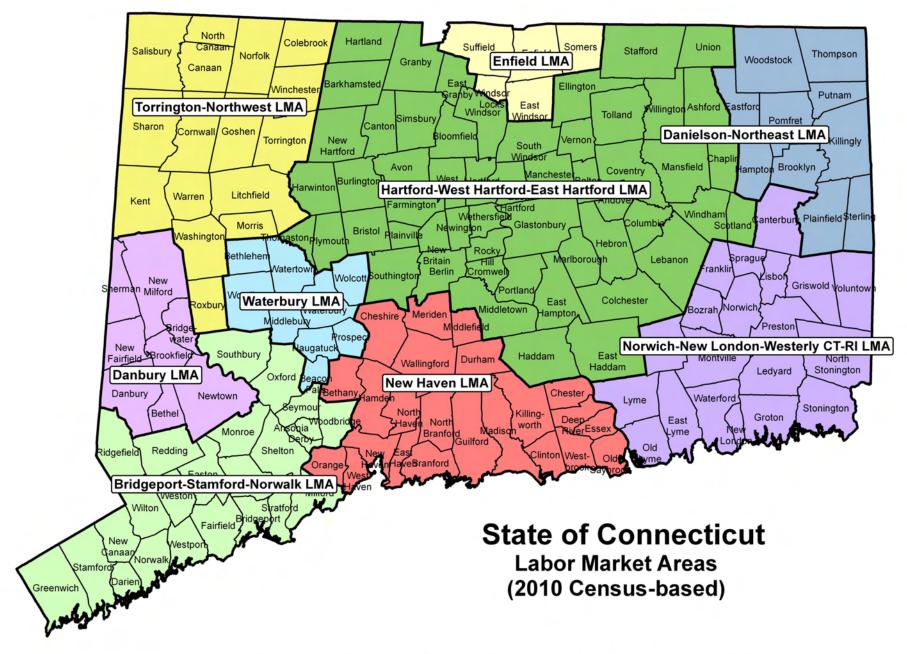

# TABLE OF CONTENTS

| Connecticut Map                                                                                                                                                                                              | 1           |
|--------------------------------------------------------------------------------------------------------------------------------------------------------------------------------------------------------------|-------------|
| Shows boundaries and town composition of Connecticut's labor market areas                                                                                                                                    |             |
| Estimated Total, Minority and Female Unemployment                                                                                                                                                            | 2           |
| Connecticut Job Seekers by Occupational Group  A graph showing the proportion of job seekers by major occupational group                                                                                     | 3           |
| Characteristics of Job Seekers (Statewide and LMAs)  Provides information on the broad occupational skills of job seekers, including female and minority job seekers, registered with CTWorks Career Centers | 4-43        |
| CONNECTICUT - STATEWIDE                                                                                                                                                                                      | 4-7         |
| Bridgeport-Stamford-Norwalk Labor Market Area                                                                                                                                                                | <b>8-11</b> |
| Danbury Labor Market Area                                                                                                                                                                                    | 12-14       |
| Danielson-Northeast Labor Market Area                                                                                                                                                                        | 15-16       |
| Enfield Labor Market Area                                                                                                                                                                                    | 17          |
| Hartford Labor Market Area                                                                                                                                                                                   | 18-21       |
| New Haven Labor Market Area                                                                                                                                                                                  | 22-25       |
| Norwich-New London-Westerly, CT-RI Labor Market Area                                                                                                                                                         | 26-29       |
| Torrington-Northwest Labor Market Area                                                                                                                                                                       | 30-33       |
| Waterbury Labor Market Area                                                                                                                                                                                  | 34-37       |

Note: Norwich-New London LMA includes the Rhode Island towns of Westerly and Hopkinton