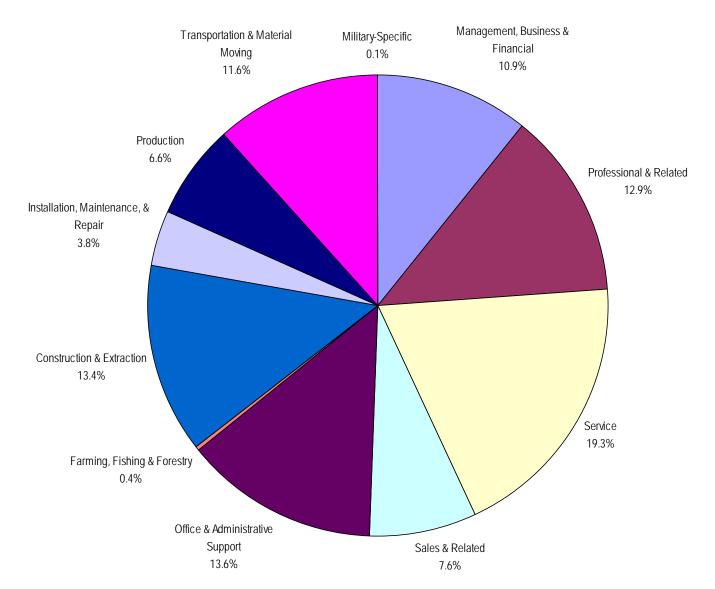

### **Connecticut Job Seekers by Major Occupational Category**

### 1st Quarter 2018

#### Professional & Related Occupational Category

Computer & Mathematical Architecture & Engineering Life, Physical, & Social Science Community & Social Services Legal Education, Training, & Library Arts, Design, Entertainment, Sports, & Media Healthcare Practitioners & Technical

#### Service Occupational Category Healthcare Support Protective Service Food Preparation & Serving Related

Building & Grounds Cleaning & Maintenance Personal Care & Service

### Production Occupational Category

Assembling & Fabricating Food Processing Metal & Plastic Printing Textile, Apparel, & Furnishings Woodworking Plant & System Operation

| Characteristics of Job Seekers                              |             |                      |               |                 |               |                 |               | State o         | of Connec        | ticut              |               |                 |
|-------------------------------------------------------------|-------------|----------------------|---------------|-----------------|---------------|-----------------|---------------|-----------------|------------------|--------------------|---------------|-----------------|
| Occupation                                                  | SOC<br>Code | Total Job<br>Seekers | Total<br>Male | Total<br>Female | White<br>Male | White<br>Female | Black<br>Male | Black<br>Female | Hispanic<br>Male | Hispanic<br>Female | Other<br>Male | Other<br>Female |
| Total - All Occupations                                     | 00          | 90,358               | 51,451        | 38,867          | 28,912        | 18,457          | 10,261        | 10,108          | 11,040           | 9,349              | 1,238         | 953             |
| Management Occupations                                      | 11          | 6,143                | 3,305         | 2,836           | 2,526         | 1,922           | 332           | 436             | 349              | 400                | 98            | 78              |
| Top Executives                                              | 11.10       | 396                  | 267           | 129             | 204           | 83              | 33            | 23              | 24               | 18                 | 6             | 5               |
| Advertising, Marketing, Promotions, Public Rel. Occupations | 11.20       | 1,164                | 659           | 505             | 558           | 399             | 42            | 45              | 49               | 50                 | 10            | 11              |
| Operations Specialties Managers                             | 11.30       | 1,457                | 625           | 830             | 443           | 547             | 78            | 134             | 73               | 122                | 31            | 27              |
| Other Management Occupations                                | 11.90       | 3,124                | 1,752         | 1,372           | 1,320         | 893             | 178           | 234             | 203              | 210                | 51            | 35              |
| Business & Financial Operations Occupations                 | 13          | 2,499                | 1,250         | 1,248           | 863           | 789             | 191           | 256             | 129              | 143                | 67            | 60              |
| Business Operations Specialists                             | 13.10       | 1,157                | 597           | 559             | 382           | 356             | 115           | 124             | 83               | 66                 | 17            | 13              |
| Financial Specialists                                       | 13.20       | 1,341                | 653           | 688             | 481           | 432             | 76            | 132             | 46               | 77                 | 50            | 47              |
| Computer & Mathematical Occupations                         | 15          | 1,842                | 1,347         | 494             | 903           | 311             | 170           | 88              | 158              | 54                 | 116           | 41              |
| Computer Specialists                                        | 15.10       | 1,782                | 1,316         | 465             | 879           | 295             | 166           | 82              | 157              | 51                 | 114           | 37              |
| Mathematical Scientists                                     | 15.20       | 58                   | 30            | 28              | 23            | 16              | 4             | 6               | 1                | 3                  | 2             | 3               |
| Other Computer & Mathematical Occupations                   | 15.90       | 1                    | 0             | 1               | 0             | 0               | 0             | 0               | 0                | 0                  | 0             | 1               |
| Architecture & Engineering Occupations                      | 17          | 1,867                | 1,566         | 301             | 1,053         | 166             | 193           | 39              | 231              | 80                 | 89            | 16              |
| Architects, Surveyors, & Cartographers                      | 17.10       | 153                  | 134           | 19              | 85            | 12              | 12            | 1               | 34               | 5                  | 3             | 1               |
| Engineers                                                   | 17.20       | 743                  | 654           | 89              | 463           | 57              | 70            | 13              | 70               | 15                 | 51            | 4               |
| Drafters, Engineering, & Mapping Technicians                | 17.30       | 970                  | 777           | 193             | 504           | 97              | 111           | 25              | 127              | 60                 | 35            | 11              |
| Life, Physical, & Social Science Occupations                | 19          | 556                  | 304           | 252             | 205           | 146             | 27            | 41              | 34               | 33                 | 38            | 32              |
| Life Scientists                                             | 19.10       | 111                  | 64            | 47              | 50            | 32              | 3             | 2               | 6                | 1                  | 5             | 12              |
| Physical Scientists                                         | 19.20       | 87                   | 56            | 31              | 32            | 20              | 4             | 3               | 1                | 2                  | 19            | 6               |
| Social Scientists & Related Workers                         | 19.30       | 66                   | 30            | 36              | 23            | 21              | 4             | 9               | 2                | 4                  | 1             | 2               |
| Life, Physical, & Social Science Technicians                | 19.40       | 291                  | 153           | 138             | 100           | 73              | 15            | 27              | 25               | 26                 | 13            | 12              |
| Community & Social Services Occupations                     | 21          | 1,312                | 373           | 937             | 136           | 353             | 158           | 373             | 71               | 194                | 8             | 17              |
| Counselors, Social Workers, Other Cmmty./Soc. Svcs. Workers | 21.10       | 1,271                | 360           | 909             | 127           | 341             | 156           | 364             | 69               | 187                | 8             | 17              |
| Religious Workers                                           | 21.20       | 38                   | 12            | 26              | 8             | 11              | 2             | 8               | 2                | 7                  | 0             | 0               |
| Legal Occupations                                           | 23          | 346                  | 78            | 268             | 59            | 201             | 9             | 30              | 8                | 32                 | 2             | 5               |
| Lawyers, Judges, & Related Workers                          | 23.10       | 100                  | 43            | 57              | 34            | 42              | 2             | 7               | 6                | 7                  | 1             | 1               |
| Legal Support Workers                                       | 23.20       | 245                  | 35            | 210             | 25            | 159             | 7             | 22              | 2                | 25                 | 1             | 4               |
| Other Legal Occupations                                     | 23.90       | 1                    | 0             | 1               | 0             | 0               | 0             | 1               | 0                | 0                  | 0             | 0               |
| Education, Training, & Library Occupations                  | 25          | 1,195                | 306           | 889             | 198           | 449             | 67            | 237             | 31               | 181                | 10            | 22              |
| Postsecondary Teachers                                      | 25.10       | 169                  | 57            | 112             | 35            | 58              | 13            | 28              | 8                | 24                 | 1             | 2               |
| Primary, Secondary & Special Education Teachers             | 25.20       | 234                  | 42            | 192             | 23            | 107             | 12            | 43              | 5                | 37                 | 2             | 5               |
| Other Teachers & Instructors                                | 25.30       | 326                  | 115           | 211             | 95            | 128             | 12            | 54              | 5                | 20                 | 3             | 9               |
| Librarians, Curators, & Archivists                          | 25.40       | 44                   | 17            | 27              | 11            | 18              | 4             | 2               | 1                | 5                  | 1             | 2               |
| Other Education, Training, & Library Occupations            | 25.90       | 421                  | 75            | 346             | 34            | 138             | 26            | 109             | 12               | 95                 | 3             | 4               |