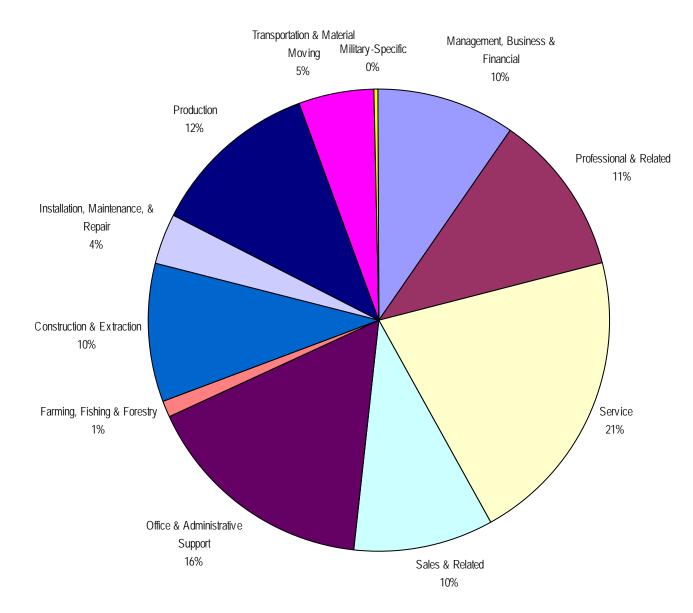

### **Connecticut Job Seekers by Major Occupational Category**

#### 1st Quarter 2012