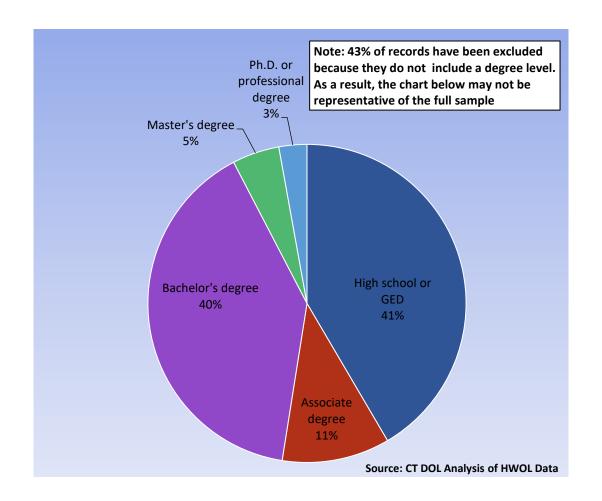

on on weekly new job ads by Employer, Industry, and Occupation can be found at:

https://www1.ctdol.state.ct.us/lmi/hwol.asp

This Information is updated every Tuesday.

### Statewide Monthly Highlights

- **Total postings** in Connecticut was 75,560 in November 2023, up from 66,071 in October 2023.
- -Industry sectors with the most job postings were Health Care and Social Assistance (13,758 postings), Retail Trade (8,664 posting), Manufacturing (6,827 postings), and Pro., Sci., & Tech. Services (4,688 postings).
- -Occupations with the most postings were Registered Nurses (4,537 postings), Retail Salespersons (3,445 postings), Supervisors of Retail Sales Workers (2,166 postings), and Home Health and Personal Care Aides (1,632 postings).

# Connecticut Job Ads by Educational Requirements



#### Top Qualifications in Connecticut Job Ads

| Qualification                                     | Ads   |
|---------------------------------------------------|-------|
| Valid Driver's License                            | 8,524 |
| Registered Nurse (RN)                             | 5,998 |
| Cardiopulmonary Resuscitation (CPR) Cert.         | 2,767 |
| Basic Life Support (BLS) Cert.                    | 2,312 |
| Certified Nursing Assistant (CNA)                 | 1,339 |
| First Aid Cert.                                   | 1,276 |
| Licensed Practical Nurse (LPN)                    | 1,216 |
| Master Of Business Administration (MBA)           | 838   |
| Advanced Cardiovascular Life Support (ACLS) Cert. | 776   |
| Licensed Clinical Social Worker (LCSW)            | 702   |
| Nurs