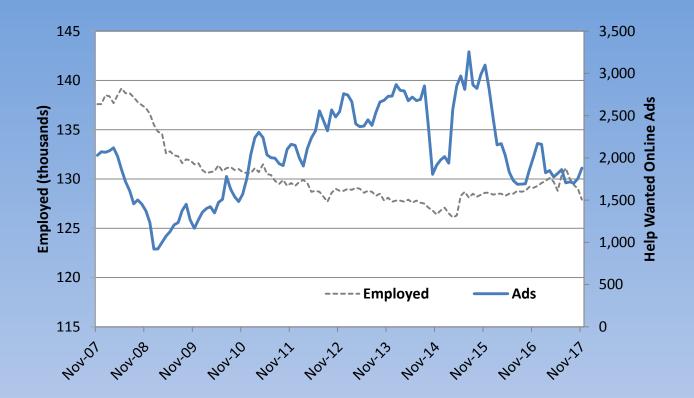

## **Bridgeport Stamford LMA**

Number Employed (Seasonally Adjusted) and Job Ads data, through November 2017