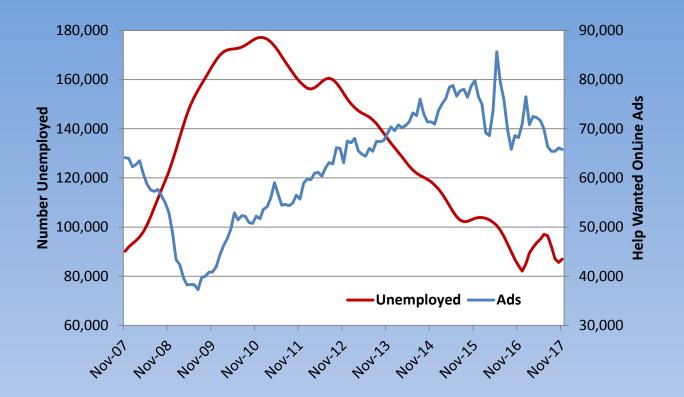

## Labor Supply vs. Job Ads

CT Unemployment S.A. and Job Ads data, through November 2017