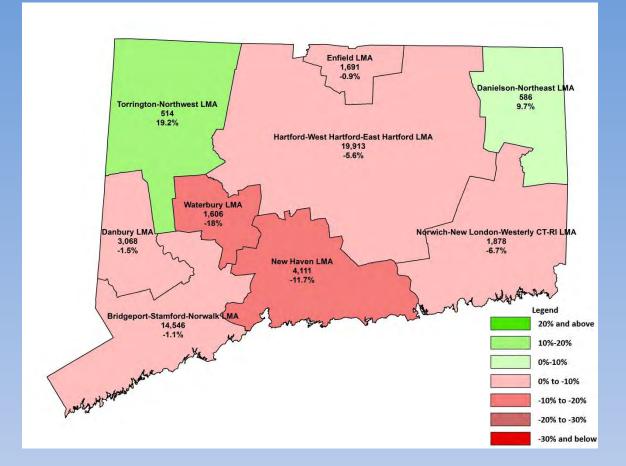

## Total Job Ads by Labor Market Area

(Count and November 2016 to November 2017 % change)

# Labor Market Area Highlights

| Labor Market Area                                                  | Total Ads     | 12 Month | Occupation            | Count | 12 Month | Industry Sector    | Count | 12 Month |
|--------------------------------------------------------------------|---------------|----------|-----------------------|-------|----------|--------------------|-------|----------|
|                                                                    | November 2017 | Change   | With Most Ads         |       | Change   | With Most Ads      |       | Change   |
| Hartford-West Hartford-East                                        | 19,913        | -5.6%    | Registered Nurses     | 815   | -38.3%   | Finance and        | 1,986 | 19.4%    |
| Hartford                                                           |               |          |                       |       |          | Insurance          |       |          |
| Bridgeport-Stamford-Norwalk                                        | 14,546        | -1.1%    | Registered Nurses     | 781   | -30.3%   | Admin. and         | 1,513 | -20.3%   |
|                                                                    |               |          |                       |       |          | Support            |       |          |
| New Haven                                                          | 4,111         | -11.7%   | Retail Salespersons   | 195   | -3.0%    | Retail Trade       | 415   | -36.7%   |
| Danbury                                                            | 3,068         | -1.5%    | Retail Salespersons   | 204   | 2.0%     | Retail Trade       | 385   | -11.9%   |
| Waterbury                                                          | 1,606         | -18.0%   | Registered nurses     | 127   | -44.5%   | Health Care and    | 256   | -18.7%   |
|                                                                    |               |          |                       |       |          | Social Assistance  |       |          |
| Norwich-New London-Westerly                                        | 1,878         | -6.7%    | Registered Nurses     | 144   | 17.1%    | Health Care and    | 213   | 22.4%    |
|                                                                    |               |          |                       |       |          | Social Assistance  |       |          |
| Enfield                                                            | 1,691         | -0.9%    | Heavy and Tractor-    | 73    | 46.0%    | Profes., Sci., and | 327   | 8.3%     |
|                                                                    |               |          | Trailer Truck Drivers |       |          | Tech. Services     |       |          |
| Torrington-Northwest                                               | 514           | 19.2%    | Heavy and Tractor-    | 49    | -29.0%   | Health Care and    | 96    | 35.2%    |
|                                                                    |               |          | Trailer Truck Drivers |       |          | Social Assistance  |       |          |
| Danielson-Northeast                                                | 586           | 9.7%     | Heavy and Tractor-    | 42    | 110.0%   | Educational        | 148   | 37.0%    |
|                                                                    |               |          | Trailer Truck Drivers | 42    |          | Services           |       |          |
| Courses CT Dol Descents Office exclusio of Uple Wented Online date |               |          |                       |       |          |                    |       |          |