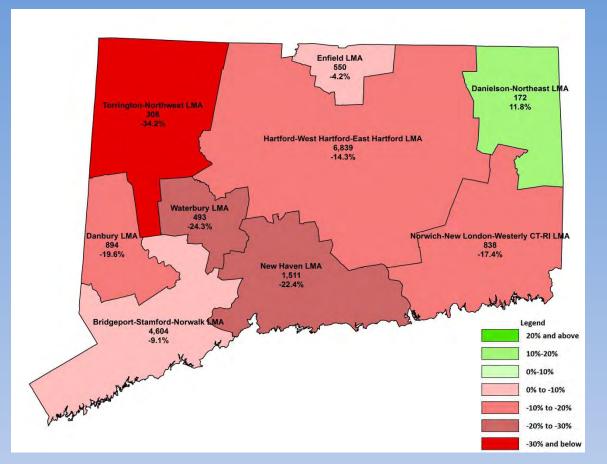

## New Job Ads by Labor Market Area

(Count and November 2016 to November 2017 % change)