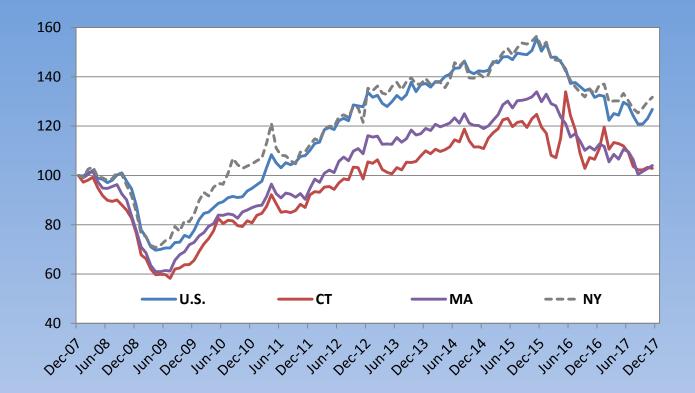

## **Total Job Ads Index**

Nation and State Comparison (December 2007=100), through November 2017