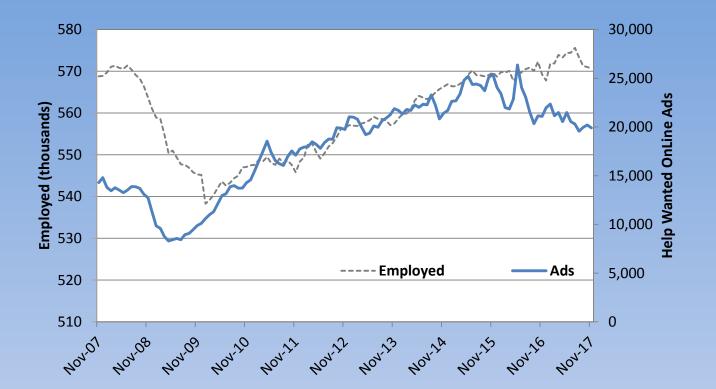

## Employment vs. Job Ads

CT Employment S.A. and Job Ads data, through November 2017