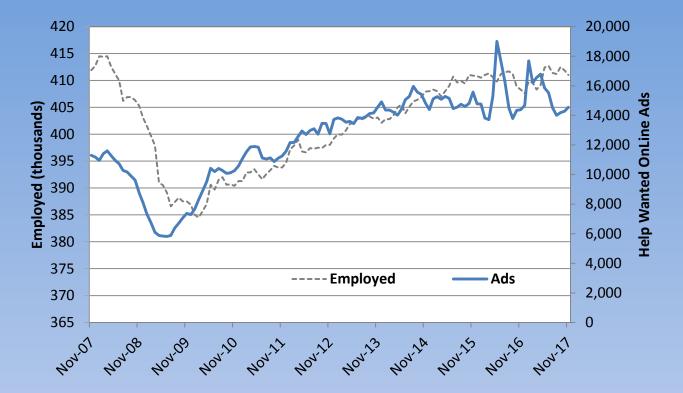

## Hartford Labor Market Area

Number Employed (Seasonally Adjusted) and Job Ads data, through November 2017