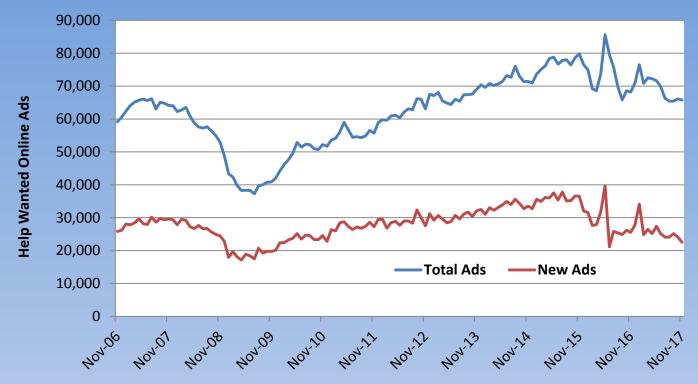

# Connecticut's Help Wanted Online Job Advertisements

Seasonally Adjusted, through November 2017