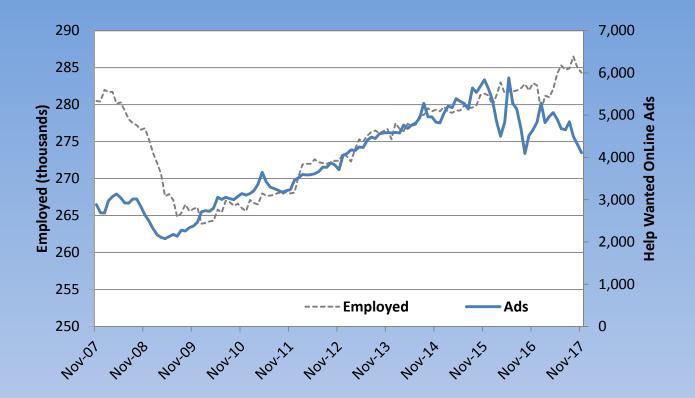

## Employment vs. Job Ads

CT Employment S.A. and Job Ads data, through November 2017

## Hartford Labor Market Area

Number Employed (Seasonally Adjusted) and Job Ads data, through November 2017