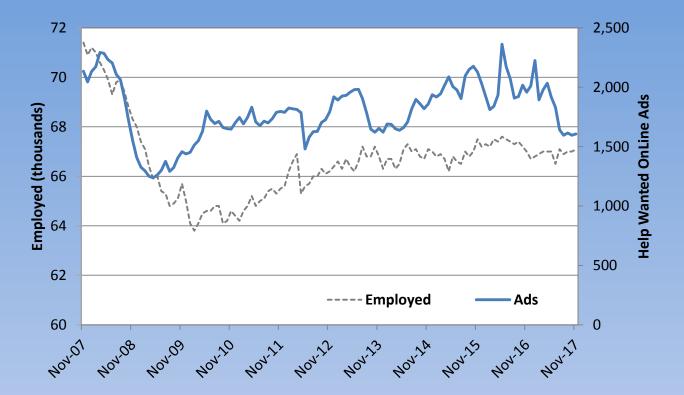

## New London LMA

Number Employed (Seasonally Adjusted) and Job Ads data, through November 2017