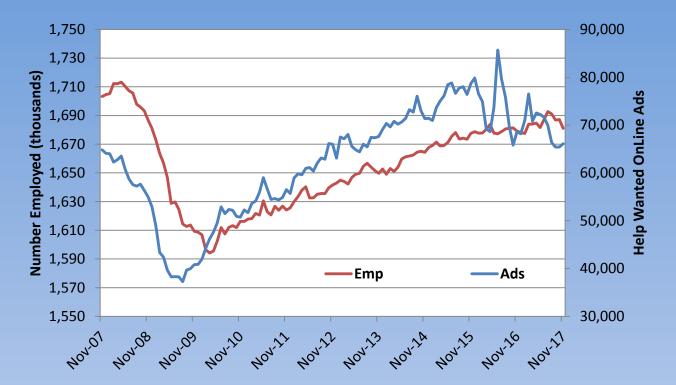

## Employment vs. Job Ads

CT Employment S.A. and Job Ads data, through November 2017