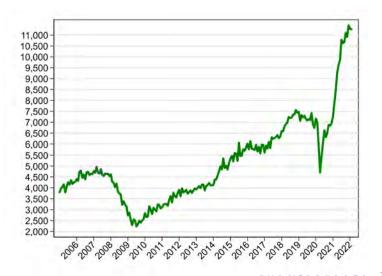

< ((1)) < ((1)) < ((1)) < ((1)) < ((1)) < ((1)) < ((1)) < ((1)) < ((1)) < ((1)) < ((1)) < ((1)) < ((1)) < ((1)) < ((1)) < ((1)) < ((1)) < ((1)) < ((1)) < ((1)) < ((1)) < ((1)) < ((1)) < ((1)) < ((1)) < ((1)) < ((1)) < ((1)) < ((1)) < ((1)) < ((1)) < ((1)) < ((1)) < ((1)) < ((1)) < ((1)) < ((1)) < ((1)) < ((1)) < ((1)) < ((1)) < ((1)) < ((1)) < ((1)) < ((1)) < ((1)) < ((1)) < ((1)) < ((1)) < ((1)) < ((1)) < ((1)) < ((1)) < ((1)) < ((1)) < ((1)) < ((1)) < ((1)) < ((1)) < ((1))

## **Unemployment Rates**

Connecticut vs. U.S. through March 2022 (%)



# U.S. Change in Total Employment

Through March 2022



## U.S. Jobs Hires and Separations

Through February 2022, Thousands



## Separation by Type

Thousands through February 2022



## U.S. Job Openings

Thousands - through February 2022





### Current Situation

United States

### Connecticut

- 2 Unemployment Insurance Claims• Survey of Claimants
- 3 Job Postings
- Projections
  - U.S. Labor Force
  - Connecticut
- 5 Education and Outcomes
- Demographics
- 7 Tools for Job Search & Career Planning

∃ ► < ∃ ►</p>

4 6 1 1 4

## Total Employment Year Ending 2019Q4

#### Connecticut



#### February 2019 to February 2020





#### February 2020 to April 2020



#### April 2020 to March 2022



#### February 2020 to March 2022





#### December 2021 to March 2022





2

< 17 ▶

### **Connecticut Job Openings**



## **Connecticut Quits**



< E

## **Connecticut Layoffs**



- Current Situation
  - United States
  - Connecticut
- Unemployment Insurance Claims
   Survey of Claimants
- 3 Job Postings
- Projections
  - U.S. L