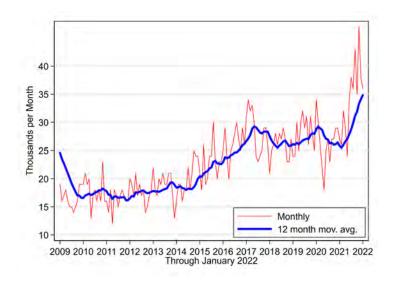

## U.S. Jobs Hires and Separations

Through February 2022, Thousands



## Separation by Type

Thousands through February 2022



## U.S. Job Openings

Thousands - through February 2022





### Current Situation

United States

### Connecticut

- 2 Unemployment Insurance Claims• Survey of Claimants
- 3 Job Postings
- Projections
  - U.S. Labor Force
  - Connecticut
- 5 Education and Outcomes
- Demographics
- 7 Tools for Job Search & Career Planning

∃ ► < ∃ ►</p>

4 6 1 1 4

## Total Employment Year Ending 2019Q4

#### Connecticut



#### February 2019 to February 2020





#### February 2020 to April 2020



#### April 2020 to March 2022



#### February 2020 to March 2022





#### December 2021 to March 2022





2

< 17 ▶

### **Connecticut Job Openings**



## **Connecticut Quits**



< E

## **Connecticut Layoffs**



- Current Situation
  - United States
  - Connecticut
- Unemployment Insurance Claims
   Survey of Claimants
- 3 Job Postings
- Projections
  - U.S. Labor Force
  - Connecticut
- 5 Education and Outcomes
- Demographics
- 7 Tools for Job Search & Career Planning

3 > 4 3

4 6 1 1 4



2



크

3 > 4 3

- Current Situation
  - United States
  - Connecticut
- Unemployment Insurance Claims
   Survey of Claimants
- 3 Job Postings
- Projections
  - U.S. Labor Force
  - Connecticut
- 5 Education and Outcomes
- 6 Demographics
- 7 Tools for Job Search & Career Planning

3 > 4 3

4 6 1 1 4

# Survey of Claimants and Job-Seekers

Barriers Preventing Return to Work

|                                                                              | Times     | Percent