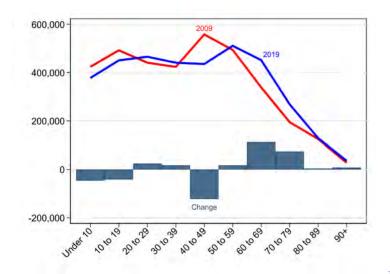

3 > 4 3

4 6 1 1 4

By Age Group

By Age Group

By Age Group

ъ.

イロン イロン イヨン イヨン

By Sex