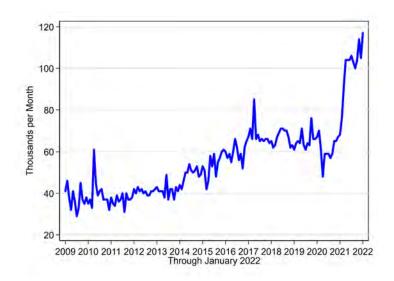

### Job Postings

- 4 Projections
  - U.S. Labor Force
  - Connecticut
- 5 Education and Outcomes
- 6 Demographics
- 7 Tools for Job Search & Career Planning

3 > 4 3

4 6 1 1 4

### **Connecticut Job Postings**

PJF (Connecticut Department of Labor)

2

### **Connecticut New Job Postings**

April 20, 2022

33/103

## Job Postings