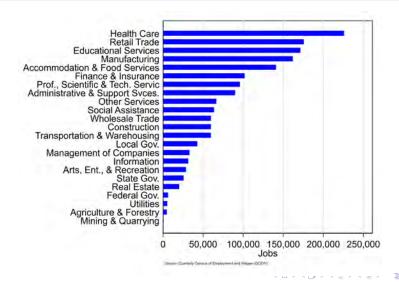

#### 113,542 postings in March

| Agriculture, Forestry, Fishing and Hunting       | 103    |
|--------------------------------------------------|--------|
| Mining, Quarrying, and Oil and Gas Extraction    | 128    |
| Utilities                                        | 992    |
| Construction                                     | 1,374  |
| Manufacturing                                    | 8,031  |
| Wholesale Trade                                  | 860    |
| Retail Trade                                     | 11,572 |
| Transportation and Warehousing                   | 3,328  |
| Information                                      | 2,096  |
| Finance and Insurance                            | 9,279  |
| Real Estate and Rental and Leasing               | 1,803  |
| Professional, Scientific, and Technical Services | 6,298  |
| Management of Companies and Enterprises          | 98     |
| Administrative and Support                       | 2,827  |
| Educational Services                             | 4,598  |
| Health Care and Social Assistance                | 26,255 |
| Arts, Entertainment, and Recreation              | 956    |
| Accommodation and Food Services                  | 6,317  |
| Other Services (except Public Administration)    | 1,850  |
| Public Administration                            | 1,327  |