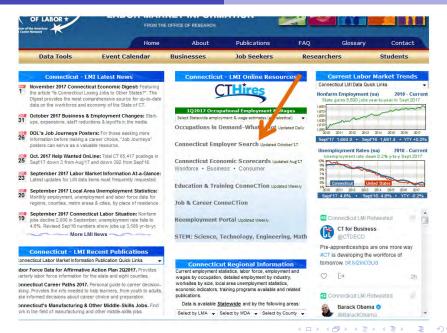

146 new postings, up 628 new ads or 7.3% over the week. Commencicult 7.3% growth slightly outpaces the 6.6% growth nationally and was driven by increases in Accommodation & Food Services, Educational Services, and Manufacturing. These three industries grew by a combined 532 new ads. Industries that tempered overalit growth with declines include Health Care & Social Assistance. Real Estate, and Transpiration & Warehousing, which respectively fell by -197, -117, and -74 new ads. Employers that addo the most addo size were the week include The Home Depo(1e-84 new ads.). Masonicare Carp. (+70 new ads.). and Raytheon (+64 new ads). The total court of weekly job ads for the week ending April 2nd is 31% above corresponding levels from a year ago.





#### Tools for Job Search & Career Planning



PJF (Connecticut Department of Labor)

#### Employment Landscape

April 20, 2022 70/103

Tools for Job Search & Career Planning



PJF (Connecticut Department of Labor)

Employment Landscape

April 20, 2022 71/103

Tools for Job Search & Career Planning

| OF LABOR +                                                                                    |                                     | KET INFORM                    | ATION        | Connecticut Em                      | ployer Search            |
|-----------------------------------------------------------------------------------------------|-------------------------------------|-------------------------------|--------------|-------------------------------------|--------------------------|
|