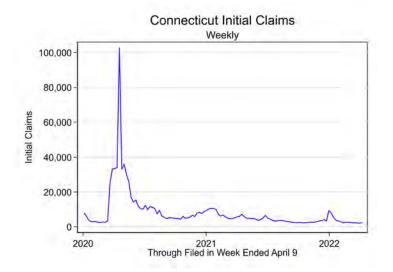

### Current Situation

United States

### Connecticut

- 2 Unemployment Insurance Claims• Survey of Claimants
- 3 Job Postings
- Projections
  - U.S. Labor Force
  - Connecticut
- 5 Education and Outcomes
- Demographics
- 7 Tools for Job Search & Career Planning