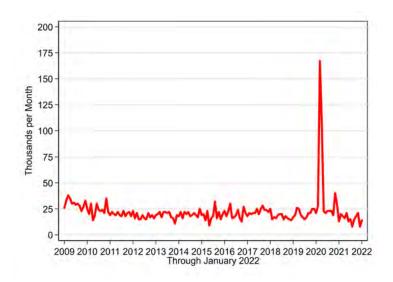

## **Connecticut Layoffs**

- Current Situation
  - United States
  - Connecticut
- Unemployment Insurance Claims
   Survey of Claimants
- 3 Job Postings
- Projections
  - U.S. Labor Force
  - Connecticut
- 5 Education and Outcomes
- Demographics
- 7 Tools for Job Search & Career Planning