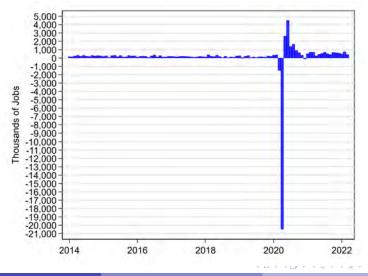

((1)) < ((1)) < ((1)) < ((1)) < ((1)) < ((1)) < ((1)) < ((1)) < ((1)) < ((1)) < ((1)) < ((1)) < ((1)) < ((1)) < ((1)) < ((1)) < ((1)) < ((1)) < ((1)) < ((1)) < ((1)) < ((1)) < ((1)) < ((1)) < ((1)) < ((1)) < ((1)) < ((1)) < ((1)) < ((1)) < ((1)) < ((1)) < ((1)) < ((1)) < ((1)) < ((1)) < ((1)) < ((1)) < ((1)) < ((1)) < ((1)) < ((1)) < ((1)) < ((1)) < ((1)) < ((1)) < ((1)) < ((1)) < ((1)) < ((1)) < ((1)) < ((1)) < ((1)) < ((1)) < ((1)) < ((1)) < ((1)) < ((1)) < ((1)) < ((1)) < ((1)) < ((1)) < ((1)) < ((1)) < ((1)) < ((1)) < ((1)) < ((1)) < ((1)) < ((1)) < ((1)) < ((1)) < ((1)) < ((1)) < ((1)) < ((1)) < ((1)) < ((1)) < ((1)) < ((1)) < ((1)) < ((1)) < ((1)) < ((1))

## **Unemployment Rates**

Connecticut vs. U.S. through March 2022 (%)



# U.S. Change in Total Employment

Through March 2022



## U.S. Jobs Hires and Separations

Through February 2022, Thousands



## Separation by Type

Thousands through February 2022



## U.S. Job Openings

Thousands - through February 2022





### Current Situation

United States

### Connecticut

- 2 Unemployment Insurance Claims• Survey of Claimants
- 3 Job Postings
- Projections
  - U.S. Labor Force
  - Connecticut
- 5 Education and Outcomes
- Demographics
- 7 Tools for Job Search & Career Planning

∃ ► < ∃ ►</p>

4 6 1 1 4

## Total Employment Year Ending 2019Q4

#### Connecticut



#### February 2019 to February 2020





#### February 2020 to April 2020



#### April 2020 to March 2022



#### February 2020 to March 2022





#### December 2021 to March 2022





2

< 17 ▶

### **Connecticut Job Openings**



## **Connecticut Quits**