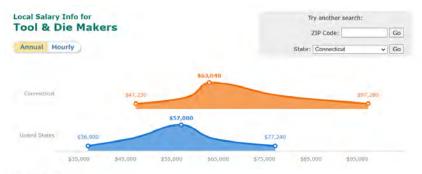

small parts with your fingers

#### **Ideas and Logic**

- · notice when problems happen
- · group things in different ways

#### Verbal

- · communicate by speaking
- · listen and understand what people

< ロ > < 同 > < 回 > < 回 >

say

TECHNOLOGY



э



<< Back to career report

### State Map for Tool & Die Makers

Looking to move? Some states have more opportunities for this type of work than others.

Orange states have an above overage share of this career in their workforce.

Blue states have a below average share of this career in their workforce.

For detailed state-by-state info, see <u>employment</u> and wages 6<sup>2</sup> from the Bureau of Labor Statistics.

### National Outlook



Nationwide, new job opportunities for tool and dle makers are less likely in the future.



VINI



### In Connecticut:

- Workers on average earn \$63,040.
- 10% of workers earn \$47,230 or less.
   10% of workers earn \$97,280 or more.

### In the United States:

- Workers on average earn \$57,000.
- . 10% of workers earn \$36,900 or less.
- 10% of workers earn \$77,240 or more.

э

# www.MySkillsMyFuture.org

æ

3 1 4 3

A B + A
 A
 A
 A
 A
 A
 A
 A
 A
 A
 A
 A
 A
 A
 A
 A
 A
 A
 A
 A
 A
 A
 A
 A
 A
 A
 A
 A
 A
 A
 A
 A
 A
 A
 A
 A
 A
 A
 A
 A
 A
 A
 A
 A
 A
 A
 A
 A
 A
 A
 A
 A
 A
 A
 A
 A
 A
 A
 A
 A
 A
 A
 A
 A
 A
 A
 A
 A
 A
 A
 A
 A
 A
 A
 A
 A
 A
 A
 A
 A
 A
 A
 A
 A
 A
 A
 A
 A
 A
 A
 A
 A
 A
 A
 A
 A
 A
 A
 A
 A
 A
 A
 A
 A
 A
 A
 A
 A
 A
 A
 A
 A
 A
 A
 A
 A
 A
 A
 A
 A
 A
 A
 A
 A
 A
 A
 A
 A
 A
 A
 A
 A
 A
 A
 A
 A
 A
 A
 A
 A
 A
 A
 A
 A
 A
 A
 A
 A
 A
 A
 A
 A
 A
 A
 A