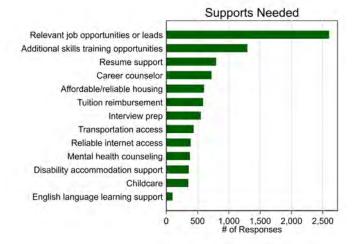

# Survey of Claimants and Job-Seekers

Barriers Preventing Return to Work

|                                                                              | Times     | Percent of  |
|------------------------------------------------------------------------------|-----------|-------------|
| Barrier                                                                      | Indicated | Respondents |
| Lack of opportunities that match my skill set                                | 2,631     | 37%         |
| Insufficient pay or wages to cover my expenses                               | 1,512     | 21%         |
| COVID health risks or concerns                                               | 1,409     | 20%         |
| No relevant jobs in my local area                                            | 1,335     | 19%         |
| Lack of long-term positions (e.g., only seasonal/temporary options)          | 858       | 12%         |
| Lack of benefits offering in available jobs (e.g. healthcare, paid time off) | 728       | 10%         |
| None of the above                                                            | 475       | 7%          |
| Lack of predictable schedule                                                 | 446       | 6%          |
| Mental health issues                                                         | 362       | 5%          |
| I don't have (reliable) transportation                                       | 359       | 5%          |
| Age Discrimination                                                           | 301       | 4%          |
| I don't have (reliable) childcare                                            | 295       | 4%          |

### Survey of Claimants and Job-Seekers

### Survey of Claimants and Job-Seekers

- Current Situation
  - United States
  - Connecticut
- Unemployment Insurance Claims
   Survey of Claimants