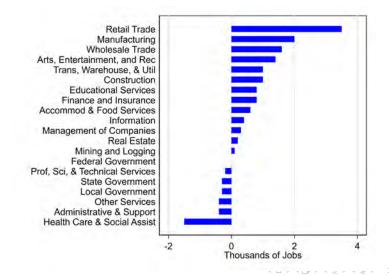

## Total Employment Year Ending 2019Q4

#### Connecticut

#### February 2019 to February 2020

#### February 2020 to April 2020

#### April 2020 to March 2022

#### February 2020 to March 2022

#### December 2021 to March 2022

2

< 17 ▶