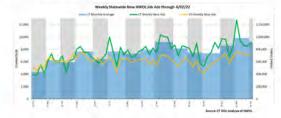

the week ending April 2nd, 2022, there were 9,146 new postings, up 628 new ads or 7.3% over the week. Commencicult 7.3% growth slightly outpaces the 6.6% growth nationally and was driven by increases in Accommodation & Food Services, Educational Services, and Manufacturing. These three industries grew by a combined 532 new ads. Industries that tempered overalit growth with declines include Health Care & Social Assistance. Real Estate, and Transpiration & Warehousing, which respectively fell by -197, -117, and -74 new ads. Employers that addo the most addo size were the week include The Home Depo(1e-84 new ads.). Masonicare Carp. (+70 new ads.). and Raytheon (+64 new ads). The total court of weekly job ads for the week ending April 2nd is 31% above corresponding levels from a year ago.





#### Tools for Job Search & Career Planning



PJF (Connecticut Department of Labor)

#### Employment Landscape

April 20, 2022 70/103

Tools for Job Search & Career Planning



PJF (Connecticut Department of Labor)

Employment Landscape

April 20, 2022 71/103

Tools for Job Search & Career Planning

| OF LABOR +                                                                                    |                                     | KET INFORM                    | ATION        | Connecticut Em                      | ployer Search            |
|-----------------------------------------------------------------------------------------------|-------------------------------------|-------------------------------|--------------|-------------------------------------|--------------------------|