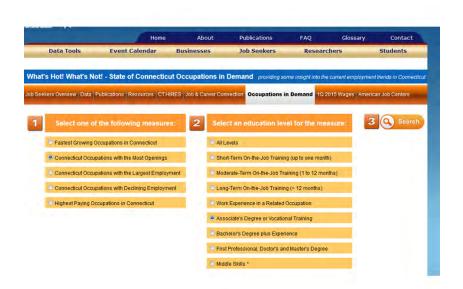

### Outline

- Current Situation
  - United States
  - Connecticut
- Unemployment Insurance Claims
   Survey of Claimants
- 3 Job Postings
- Projections
  - U.S. Labor Force
  - Connecticut
- 5 Education and Outcomes
  - Demographics
  - Tools for Job Search & Career Planning

3 > < 3 >

4 6 1 1 4

of Study

| CONNECTICUT<br>* DEPARTMENT<br>OF LABOR *<br>Part of the second |                                    | MORTY . Workforce .<br>MARKET INF<br>FROM THE OFFICE OF RES | ORMATION                |           |
|-----------------------------------------------------------------|------------------------------------|-------------------------------------------------------------|-------------------------|-----------|
| CONNECT<br>Higher Education                                     | <b>FICUT</b><br>Workforce Report C | Card                                                        |                         |           |
| Home Demographics                                               | Expand<br>Program of StudyProgram  | Expand<br>Industry SectorIndustry                           | Industry-Program Matrix | REPORT ON |

Skip Navigation Links

These tables and charts show the employment and compensation experience of students who graduated from our 18 public co 2015-2016 through the 2019-2020 school years. The report also provides a summary of employment by industry sector and colle graduates of each system of education.

Sector

For each cohort we show employment and wages the third quarter after graduation and for the third quarter of each year from 2018 2021 – the latest data available at the time this report was produced. Caution must be used when considering the earlier wages for they might include earnings while still enrolled in school.

All the data and analyses provided in this report reflect employment in Connecticut only and exclude self-employment and federal en not found to be working in Connecticut may have found employment in other states or may be continuing their education (i.e., atten on employment in other states, the federal government, and self-employment are not available for this analysis.