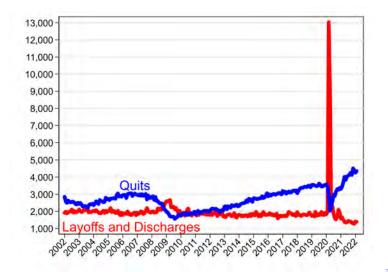

## **Connecticut Quits**

< E

## **Connecticut Layoffs**

- Current Situation
  - United States
  - Connecticut
- Unemployment Insurance Claims
   Survey of Claimants
- 3 Job Postings
- Projections
  - U.S. Labor Force
  - Connecticut
- 5 Education and Outcomes
- Demographics
- 7 Tools for Job Search & Career Planning