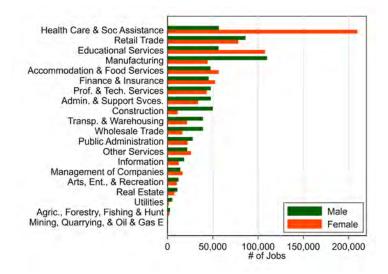

#### 113,542 postings in March

| Agriculture, Forestry, Fishing and Hunting       | 103    |
|--------------------------------------------------|--------|
| Mining, Quarrying, and Oil and Gas Extraction    | 128    |
| Utilities                                        | 992    |
| Construction                                     | 1,374  |
| Manufacturing                                    | 8,031  |
| Wholesale Trade                                  | 860    |
| Retail Trade                                     | 11,572 |
| Transportation and Warehousing                   | 3,328  |
| Information                                      | 2,096  |
| Finance and Insurance                            | 9,279  |
| Real Estate and Rental and Leasing               | 1,803  |
| Professional, Scientific, and Technical Services | 6,298  |
| Management of Companies and Enterprises          | 98     |
| Administrative and Support                       | 2,827  |
| Educational Services                             | 4,598  |
| Health Care and Social Assistance                | 26,255 |
| Arts, Entertainment, and Recreation              | 956    |
| Accommodation and Food Services                  | 6,317  |
| Other Services (except Public Administration)    | 1,850  |
| Public Administration                            | 1,327  |