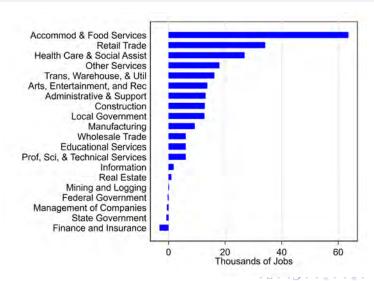

)) < ((1)) < ((1))

## **Unemployment Rates**

Connecticut vs. U.S. through March 2022 (%)



# U.S. Change in Total Employment

Through March 2022



## U.S. Jobs Hires and Separations

Through February 2022, Thousands



## Separation by Type

Thousands through February 2022



## U.S. Job Openings

Thousands - through February 2022





### Current Situation

United States

### Connecticut

- 2 Unemployment Insurance Claims• Survey of Claimants
- 3 Job Postings
- Projections
  - U.S. Labor Force
  - Connecticut
- 5 Education and Outcomes
- Demographics
- 7 Tools for Job Search & Career Planning

∃ ► < ∃ ►</p>

4 6 1 1 4

## Total Employment Year Ending 2019Q4

#### Connecticut



#### February 2019 to February 2020





#### February 2020 to April 2020



#### April 2020 to March 2022



#### February 2020 to March 2022





#### December 2021 to March 2022





2

< 17 ▶

### **Connecticut Job Openings**



## **Connecticut Quits**



< E

## **Connecticut Layoffs**



- Current Situation
  - United States
  - Connecticut
- Unemployment Insurance Claims
   Survey of Claimants
- 3 Job Postings
- Projections
  - U.S. Labor Force
  - Connecticut
- 5 Education and Outcomes
- Demographics
- 7 Tools for Job Search & Career Planning

3 > 4 3

4 6 1 1 4



2



크

3 > 4 3

- Current Situation
  - United States
  - Connecticut
- Unemployment Insurance Claims
   Survey of Claimants
- 3 Job Postings
- Projections
  - U.S. Labor Force
  - Connecticut
- 5 Education and Outcomes
- 6 Demographics
- 7 Tools for Job Search & Career Planning

3 > 4 3

4 6 1 1 4

# Survey of Claimants and