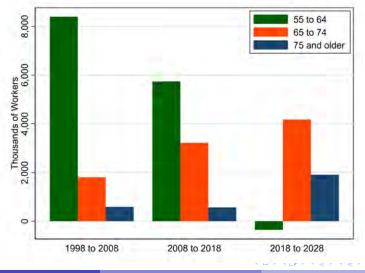

3 > 4 3

4 6 1 1 4

By Age Group

By Age Group

By Age Group

ъ.

イロン イロン イヨン イヨン

By Sex

By Race or Origin

U.S. Labor Force