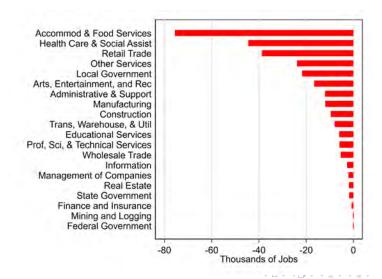

## **Connecticut Layoffs**

- Current Situation
  - United States
  - Connecticut
- Unemployment Insurance Claims
   Survey of Claimants
- 3 Job Postings
- Projections
  - U.S. Labor Force
  - Connecticut
- 5 Education and Outcomes
- Demographics
- 7 Tools for Job Search & Career Planning