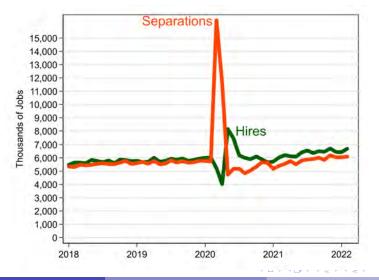

## U.S. Jobs Hires and Separations

Through February 2022, Thousands

## Separation by Type

Thousands through February 2022