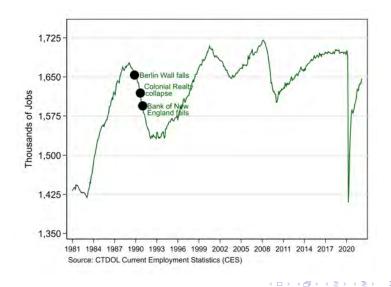

## Total Employment Year Ending 2019Q4

#### Connecticut

#### February 2019 to February 2020

#### February 2020 to April 2020

#### April 2020 to March 2022

#### February 2020 to March 2022

#### December 2021 to March 2022

2

< 17 ▶