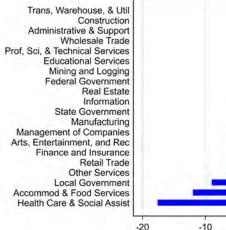

t Rates**

Connecticut vs. U.S. through March 2022 (%)



# U.S. Change in Total Employment

Through March 2022



## U.S. Jobs Hires and Separations

Through February 2022, Thousands



## Separation by Type

Thousands through February 2022



## U.S. Job Openings

Thousands - through February 2022





### Current Situation

United States

### Connecticut

- 2 Unemployment Insurance Claims• Survey of Claimants
- 3 Job Postings
- Projections
  - U.S. Labor Force
  - Connecticut
- 5 Education and Outcomes
- Demographics
- 7 Tools for Job Search & Career Planning

∃ ► < ∃ ►</p>

4 6 1 1 4

## Total Employment Year Ending 2019Q4

#### Connecticut



#### February 2019 to February 2020





#### February 2020 to April 2020



#### April 2020 to March 2022



#### February 2020 to March 2022





#### December 2021 to March 2022





2

< 17 ▶

### **Connecticut Job Openings**



## **Connecticut Quits**



< E

## **Connecticut Layoffs**



- Current Situation
  - United States
  - Connecticut
- Unemployment Insurance Claims
   Survey of Claimants
- 3 Job Postings
- Projections
  - U.S. Labor Force
  - Connecticut
- 5 Education and Outcomes
- Demographics
- 7 Tools for Job Search & Career Planning

3 > 4 3

4 6 1 1 4



2



크

3 > 4 3

- Current Situation
  - United States
  - Connecticut
- Unemployment Insurance Claims
   Survey of Claimants
- 3 Job Postings
- Projections
  - U.S. Labor Force
  - Connecticut
- 5 Education and Outcomes
- 6 Demographics
- 7 Tools for Job Search & Career Planning

3 > 4 3

4 6 1 1 4

# Survey of Claimants and Job-Seekers

Barriers Preventing Re