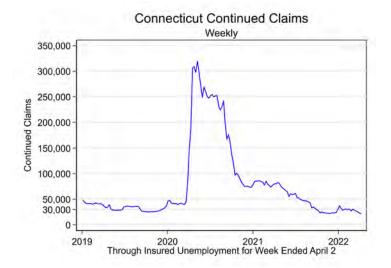

### Current Situation

United States

### Connecticut

- 2 Unemployment Insurance Claims• Survey of Claimants
- 3 Job Postings
- Projections
  - U.S. Labor Force
  - Connecticut
- 5 Education and Outcomes
- Demographics
- 7 Tools for Job Search & Career Planning