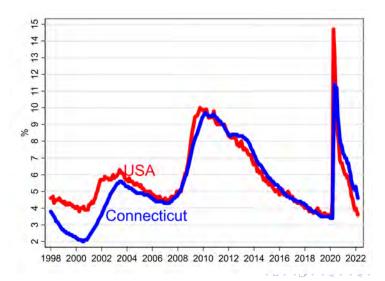

## **Unemployment Rates**

Connecticut vs. U.S. through March 2022 (%)

### Current Situation

United States

### Connecticut

- 2 Unemployment Insurance Claims• Survey of Claimants
- 3 Job Postings
- Projections
  - U.S. Labor Force
  - Connecticut
- 5 Education and Outcomes
- Demographics
- 7 Tools for Job Search & Career Planning