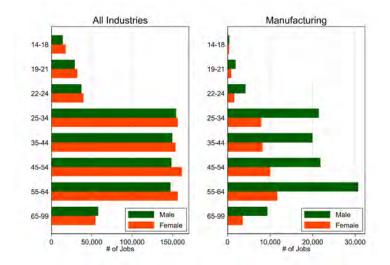

3 > 4 3

4 6 1 1 4

By Age Group

By Age Group

By Age Group

ъ.

イロン イロン イヨン イヨン

By Sex

By Race or Origin

U.S. Labor Force