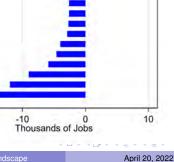

### **Connecticut Job Openings**

## **Connecticut Quits**

< E

## **Connecticut Layoffs**

- Current Situation
  - United States
  - Connecticut
- Unemployment Insurance Claims
   Survey of Claimants
- 3 Job Postings
- Projections
  - U.S. Labor Force
  - Connecticut
- 5 Education and Outcomes
- Demographics
- 7 Tools for Job Search & Career Planning