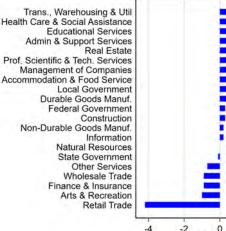

#### 113,542 postings in March

| Agriculture, Forestry, Fishing and Hunting       | 103    |
|--------------------------------------------------|--------|
| Mining, Quarrying, and Oil and Gas Extraction    | 128    |
| Utilities                                        | 992    |
| Construction                                     | 1,374  |
| Manufacturing                                    | 8,031  |
| Wholesale Trade                                  | 860    |
| Retail Trade                                     | 11,572 |
| Transportation and Warehousing                   | 3,328  |
| Information                                      | 2,096  |
| Finance and Insurance                            | 9,279  |
| Real Estate and Rental and Leasing               | 1,803  |
| Professional, Scientific, and Technical Services | 6,298  |
| Management of Companies and Enterprises          | 98     |
| Administrative and Support                       | 2,827  |
| Educational Services                             | 4,598  |
| Health Care and Social Assistance                | 26,255 |
| Arts, Entertainment, and Recreation              | 956    |
| Accommodation and Food Services                  | 6,317  |
| Other Services (except Public Administration)    | 1,850  |
| Public Administration                            | 1,327  |