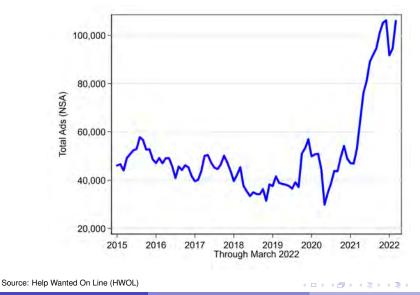

| 362       | 5%          |
| I don't have (reliable) transportation                                       | 359       | 5%          |
| Age Discrimination                                                           | 301       | 4%          |
| I don't have (reliable) childcare                                            | 295       | 4%          |

э

### Survey of Claimants and Job-Seekers



### Survey of Claimants and Job-Seekers



- Current Situation
  - United States
  - Connecticut
- Unemployment Insurance Claims
   Survey of Claimants

### Job Postings

- 4 Projections
  - U.S. Labor Force
  - Connecticut
- 5 Education and Outcomes
- 6 Demographics
- 7 Tools for Job Search & Career Planning

3 > 4 3

4 6 1 1 4

### **Connecticut Job Postings**



PJF (Connecticut Department of Labor)

2

### **Connecticut New Job Postings**



April 20, 2022

33/103

## Job Postings

#### 113,542 postings in March

| Agriculture, Forestry, Fishing and Hunting       | 103    |
|--------------------------------------------------|--------|
| Mining, Quarrying, and Oil and Gas Extraction    | 128    |
| Utilities                                        | 992    |
| Construction                                     | 1,374  |
| Manufacturing                                    | 8,031  |
| Wholesale Trade                                  | 860    |
| Retail Trade                                     | 11,572 |
| Transportation and Warehousing                   | 3,328  |
| Information                                      | 2,096  |
| Finance and Insurance