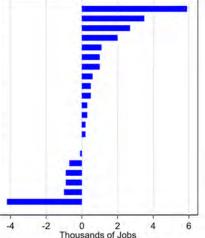

## Total Employment Year Ending 2019Q4

#### Connecticut

#### February 2019 to February 2020

#### February 2020 to April 2020

#### April 2020 to March 2022

#### February 2020 to March 2022

#### December 2021 to March 2022

2

< 17 ▶