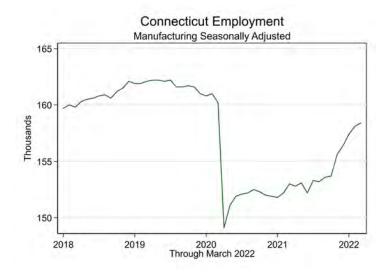

### Current Situation

United States

### Connecticut

- 2 Unemployment Insurance Claims• Survey of Claimants
- 3 Job Postings
- Projections
  - U.S. Labor Force
  - Connecticut
- 5 Education and Outcomes
- Demographics
- 7 Tools for Job Search & Career Planning