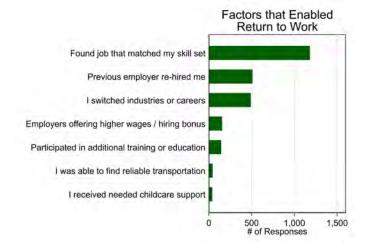

# Survey of Claimants and Job-Seekers

Barriers Preventing Return to Work

|                                                                              | Times     | Percent of  |
|------------------------------------------------------------------------------|-----------|-------------|
| Barrier                                                                      | Indicated | Respondents |
| Lack of opportunities that match my skill set                                | 2,631     | 37%         |
| Insufficient pay or wages to cover my expenses                               | 1,512     | 21%         |
| COVID health risks or concerns                                               | 1,409     | 20%         |
| No relevant jobs in my local area                                            | 1,335     | 19%         |
| Lack of long-term positions (e.g., only seasonal/temporary options)          | 858       | 12%         |
| Lack of benefits offering in available jobs (e.g. healthcare, paid time off) | 728       | 10%         |
| None of the above                                                            | 475       | 7%          |
| Lack of predictable schedule                                                 | 446       | 6%          |
| Mental health issues                                                         | 362       | 5%          |
| I don't have (reliable) transportation                                       | 359       | 5%          |
| Age Discrimination                                                           | 301       | 4%          |
| I don't have (reliable) childcare                                            | 295       | 4%          |

### Survey of Claimants and Job-Seekers

### Survey of Claimants and Job-Seekers

- Current Situation
  - United States
  - Connecticut
- Unemployment Insurance Claims
   Survey of Claimants