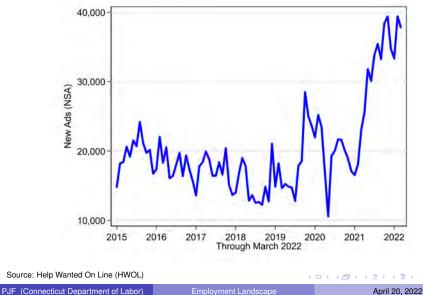

### **Connecticut Job Postings**

PJF (Connecticut Department of Labor)

2

### **Connecticut New Job Postings**

April 20, 2022

33/103