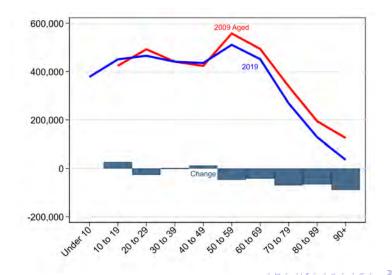

3 > 4 3

4 6 1 1 4

By Age Group

By Age Group

By Age Group

ъ.

イロン イロン イヨン イヨン

By Sex