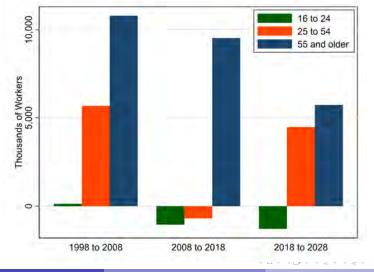

3 > 4 3

4 6 1 1 4

By Age Group

By Age Group

By Age Group

ъ.

イロン イロン イヨン イヨン

By Sex

By Race or Origin

U.S. Labor Force