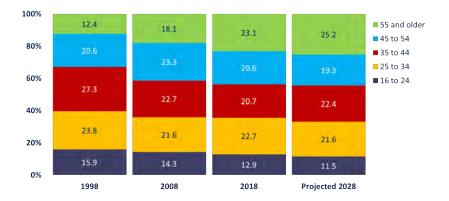

3 > 4 3

4 6 1 1 4

By Age Group

By Age Group

By Age Group

ъ.

イロン イロン イヨン イヨン

By Sex

By Race or Origin

U.S. Labor Force