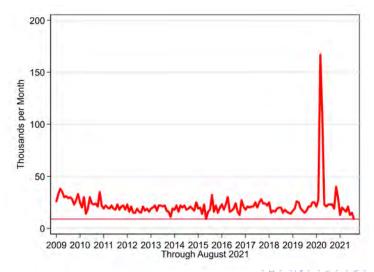

eparation by Type

Thousands through February 2020



# Separation by Type

Thousands through August 2021



# U.S. Job Openings

Thousands - through August 2021



- Current Situation
  - United States
  - Connecticut Jobs and Openings
  - Connecticut Unemployment Claims
- Projections
  - U.S. Labor Force
  - Connecticut
- 3 Tools for Job Search and Career Planning



### Total Employment Year Ending 2019Q4

#### Connecticut



### Connecticut Payroll Employment

Through September 2021



17/78

February 2019 to February 2020



February 2020 to April 2020



19/78

April 2020 to September 2021



February 2020 to September 2021



### Connecticut Job Openings

Through August 2021



#### **Connecticut Quits**

#### Through August 2021



### **Connecticut Layoffs**

Through August 2021



- Current Situation
  - United States
  - Connecticut Jobs and Openings
  - Connecticut Unemployment Claims
- Projections
  - U.S. Labor Force
  - Connecticut
- 3 Tools for Job Search and Career Planning









#### By Gender



#### By Race/Ethnicity



By Age



- Current Situation
  - United States
  - Connecticut Jobs and Openings
  - Connecticut Unemployment Claims
- Projections
  - U.S. Labor Force
  - Connecticut
- 3 Tools for Job Search and Career Planning



- Current Situation
  - United States
  - Connecticut Jobs and Openings
  - Connecticut Unemployment Claims
- Projections
  - U.S. Labor Force
  - Connecticut
- 3 Tools for Job Search and Career Planning



#### U.S. Labor Force Projections

#### By Age Group



### U.S. Labor Force Projections

By Age Group



### U.S. La