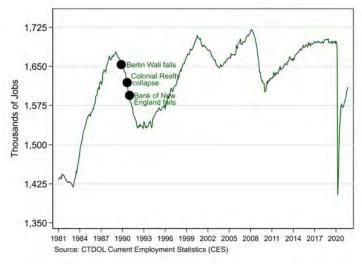

### Connecticut Payroll Employment

Through September 2021

17/78

February 2019 to February 2020

February 2020 to April 2020

19/78

April 2020 to September 2021

February 2020 to September 2021