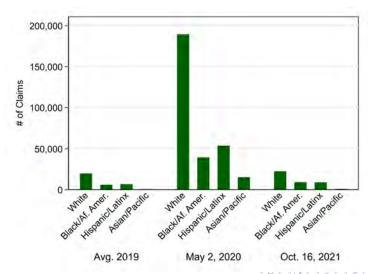

#### By Race/Ethnicity

By Age

- Current Situation
  - United States
  - Connecticut Jobs and Openings
  - Connecticut Unemployment Claims
- Projections
  - U.S. Labor Force
  - Connecticut
- 3 Tools for Job Search and Career Planning