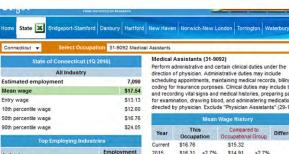

#### Medical Assistants (31-9092)

Perform administrative and certain clinical duties under the direction of physician. Administrative duties may include scheduling appointments, maintaining medical records, billing, and coding for insurance purposes. Clinical duties may include taking and recording vital signs and medical histories, preparing patients for examination, drawing blood, and administering medications as directed by physician. Exclude "Physician Assistants" (29-1071).

| Mean Wage History |         |       |         |       |            |  |  |  |
|-------------------|---------|-------|---------|-------|------------|--|--|--|
| Year              | Thi     |       | Compare |       | Difference |  |  |  |
| Current           | \$16.76 |       | \$15.32 |       | \$1.44     |  |  |  |
| 2015              | \$16.31 | +2.7% | \$14.91 | +2.7% | \$1.40     |  |  |  |
| 2014              | \$15.99 | +2.0% | \$14.62 | +2.0% | \$1.37     |  |  |  |
| 2013              | \$15.79 | +1.3% | \$14.43 | +1.3% | \$1.36     |  |  |  |
| 2012              | \$15.56 | +1.5% | \$14.22 | +1.5% | \$1.34     |  |  |  |
| 2011              | \$15.34 | +1.4% | \$14.02 | +1.4% | \$1.32     |  |  |  |
| 2010              | \$15,18 | +1.1% | \$13,87 | +1.1% | \$1.30     |  |  |  |
| 2009              | \$14.88 | +2.0% | \$13.60 | +2.0% | \$1.28     |  |  |  |
| 2008              | \$14.48 | +2.8% | \$13.23 | +2.8% | \$1.24     |  |  |  |
| 2007              | \$13.91 | +4.1% | \$12.71 | +4.1% | \$1.19     |  |  |  |
| Year              | Thi     | S     | Compare | ed to | Difference |  |  |  |

| Year    | Thi<br>Occupa |        | Compared to<br>All Occupations |        | Difference |
|---------|---------------|--------|--------------------------------|--------|------------|
| Current | \$16.76       |        | \$21.45                        |        | -\$4.69    |
| 2015    | \$16,31       | +2.7%  | \$20.85                        | +2.9%  | -\$4.53    |
| 2014    | \$15.99       | +2.0%  | \$20.40                        | +2.2%  | -\$4.41    |
| 2013    | \$15.79       | +1.3%  | \$19.99                        | +2.1%  | -\$4.20    |
| 2012    | \$15.56       | +1.5%  | \$19.65                        | +1.7%  | -\$4.09    |
| 2011    | \$15.34       | +1.4%  | \$19.34                        | +1.6%  | -\$4.00    |
| 2010    | C4E 40        | 14.40/ | 640.00                         | 14 70/ | en en      |