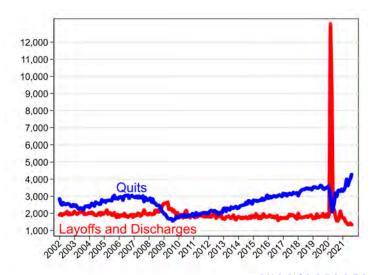

enings
  - Connecticut Unemployment Claims
- Projections
  - U.S. Labor Force
  - Connecticut
- 3 Tools for Job Search and Career Planning



- Current Situation
  - United States
  - Connecticut Jobs and Openings
  - Connecticut Unemployment Claims
- Projections
  - U.S. Labor Force
  - Connecticut
- Tools for Job Search and Career Planning



# **Unemployment Rates**

Connecticut vs. U.S. through September 2021 (%)



# U.S. Change in Total Employment

Through March 2020



# U.S. Change in Total Employment

Through September 2021



# U.S. Jobs Change from Previous Month

Through February 2020, Thousands



# U.S. Jobs Hires and Separations

Through September 2021, Thousands



# Separation by Type

Thousands through February 2020



# Separation by Type

Thousands through August 2021



# U.S. Job Openings

Thousands - through August 2021



- Current Situation
  - United States
  - Connecticut Jobs and Openings
  - Connecticut Unemployment Claims
- Projections
  - U.S. Labor Force
  - Connecticut
- 3 Tools for Job Search and Career Planning



### Total Employment Year Ending 2019Q4

#### Connecticut



### Connecticut Payroll Employment

Through September 2021



17/78

February 2019 to February 2020



February 2020 to April 2020



19/78

April 2020 to September 2021



February 2020 to September 2021



### Connecticut Job Openings

Through August 2021



#### **Connecticut Quits**

#### Through August 2021



### **Connecticut Layoffs**

Through August 2021



- Current Situation
  - United States
  - Connecticut Jobs and Openings
  - Connecticut Unemployment Clai