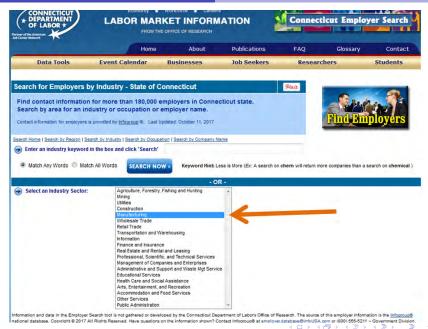

#### Graphic Coatings Corp ~ Employer Information

Find contact information for more than 180,000 employers in Connecticut state. Search by area for an industry or occupation or employer name.

Contact information for employers is provided by Infogroup ®: Last Updated: October 11 2017