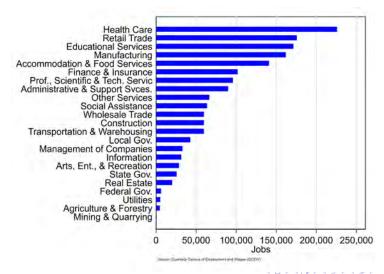

#### Statewide Highlights

Total postings in Connecticut was 88,477 in August 2021.

Industry Sectors with the most job postings were Health Care and Social Assistance (16,389 postings), Retail Trade (12,072 postings), Finance and Insurance (7,410 posting), and Manufacturing (6,146 postings).