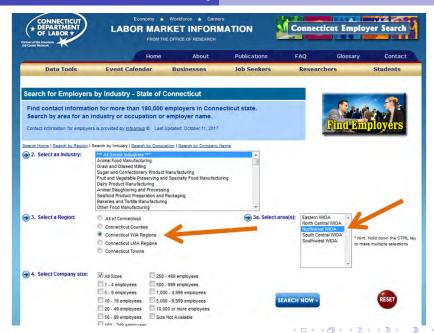

#### Graphic Coatings Corp ~ Employer Information

Find contact information for more than 180,000 employers in Connecticut state. Search by area for an industry or occupation or employer name.

Contact information for employers is provided by Infogroup ®: Last Updated: October 11 2017