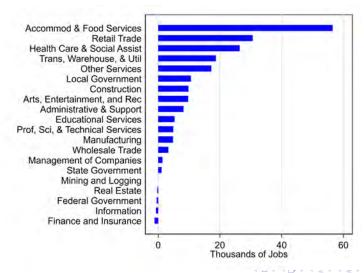

Total Employment

Through September 2021



# U.S. Jobs Change from Previous Month

Through February 2020, Thousands



# U.S. Jobs Hires and Separations

Through September 2021, Thousands



# Separation by Type

Thousands through February 2020



# Separation by Type

Thousands through August 2021



# U.S. Job Openings

Thousands - through August 2021



- Current Situation
  - United States
  - Connecticut Jobs and Openings
  - Connecticut Unemployment Claims
- Projections
  - U.S. Labor Force
  - Connecticut
- 3 Tools for Job Search and Career Planning



### Total Employment Year Ending 2019Q4

#### Connecticut



### Connecticut Payroll Employment

Through September 2021



17/78

February 2019 to February 2020



February 2020 to April 2020



19/78

April 2020 to September 2021



February 2020 to September 2021



### Connecticut Job Openings

Through August 2021



#### **Connecticut Quits**

#### Through August 2021



### **Connecticut Layoffs**

Through August 2021



- Current Situation
  - United States
  - Connecticut Jobs and Openings
  - Connecticut Unemployment Claims
- Projections
  - U.S. Labor Force
  - Connecticut
- 3 Tools for Job Search and Career Planning









#### By Gender



#### By Race/Ethnicity



By Age



- Current Situation
  - United States
  - Connecticut Jobs and Openings
  - Connecticut Unemployment Claims
- Projections
  - U.S. Labor Force
  - Connecticut
- 3 Tools for Job Search and Career Planning



- Current Situation
  - United States
  - Connecticut Jobs and Openings
  - Connecticut Unemployment Claims
- Projections
  - U.