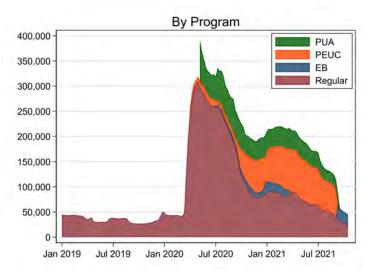

#### March 2021 Connecticut LMI Monthly Publications, Data Releases, PDFs

29

| March<br>2021 | Publications / Data / Webpages / Updates / Releases                                                                                                                                                                                                                         |
|---------------|-----------------------------------------------------------------------------------------------------------------------------------------------------------------------------------------------------------------------------------------------------------------------------|
| 30            | Labor Market Information At-A-Glance At-A-Glance is a monthly pamphlet that contains the latest updates for data items most frequently requested by the Office of Research                                                                                                  |
| 30            | Weekly Connecticut Initial and Continuing Unemployment Insurance Claims Break down unemployment claims by age, education, industry, gender, town, RNO and wages can offer valuable insight for planning a strategies for re-opening the state during the COVID-19 pandemic. |