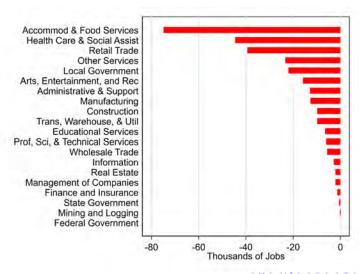

#### March 20th, 2021 Extra Issue #49 Conference Board Help Wanted OnLine Data Series

During the week ending March 20th, 2021, there were 5,925 new postings, down 1,540 ads from a week ago and up 5% from four weeks count in over a year and is the fifth highest level over the past 52 weeks. Every industry declined over the week, but most were up over for occurred in five industries, Health Care & Social Assistance (19% of weekly declines), Educational Services (-11%), Pro.,Sci.,&Tech. Serv.).

Every sector had job posting decreases over the week ending March 20th. The largest over the week decreases include Health Care & Sc Services (-165 new ads or 49%), and Professional, Scientific, and Technical Services (-110 new ads or -24%). Over four weeks seven had increase over four weeks occurred in Accommodation & Food Services (+204 new ads or +83%) and the largest decrease occurred in Her 14%).