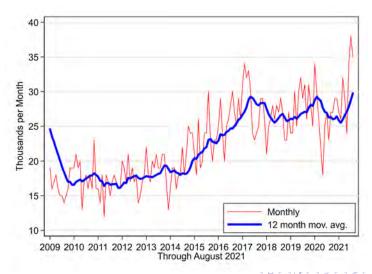

eparations

Through September 2021, Thousands



# Separation by Type

Thousands through February 2020



# Separation by Type

Thousands through August 2021



# U.S. Job Openings

Thousands - through August 2021



- Current Situation
  - United States
  - Connecticut Jobs and Openings
  - Connecticut Unemployment Claims
- Projections
  - U.S. Labor Force
  - Connecticut
- 3 Tools for Job Search and Career Planning



### Total Employment Year Ending 2019Q4

#### Connecticut



### Connecticut Payroll Employment

Through September 2021



17/78

February 2019 to February 2020



February 2020 to April 2020



19/78

April 2020 to September 2021



February 2020 to September 2021



### Connecticut Job Openings

Through August 2021



#### **Connecticut Quits**

#### Through August 2021



### **Connecticut Layoffs**

Through August 2021



- Current Situation
  - United States
  - Connecticut Jobs and Openings
  - Connecticut Unemployment Claims
- Projections
  - U.S. Labor Force
  - Connecticut
- 3 Tools for Job Search and Career Planning









#### By Gender



#### By Race/Ethnicity



By Age



- Current Situation
  - United States
  - Connecticut Jobs and Openings
  - Connecticut Unemployment Claims
- Projections
  - U.S. Labor Force
  - Connecticut
- 3 Tools for Job Search and Career Planning



- Current Situation
  - United States
  - Connecticut Jobs and Openings
  - Connecticut Unemployment Claims
- Projections
  - U.S. Labor Force
  - Connecticut
- 3 Tools for Job Search and Career Planning



#### U.S. Labor Force Projections

#### By Age Group



### U.S.