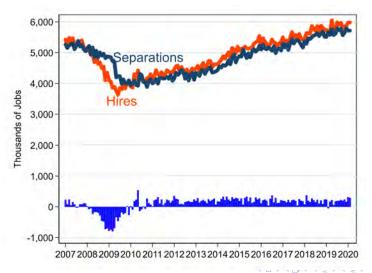

cut Unemployment Claims
- Projections
  - U.S. Labor Force
  - Connecticut
- Tools for Job Search and Career Planning

- Current Situation
  - United States
  - Connecticut Jobs and Openings
  - Connecticut Unemployment Claims
- Projections
  - U.S. Labor Force
  - Connecticut
- 3 Tools for Job Search and Career Planning



- Current Situation
  - United States
  - Connecticut Jobs and Openings
  - Connecticut Unemployment Claims
- Projections
  - U.S. Labor Force
  - Connecticut
- Tools for Job Search and Career Planning



# **Unemployment Rates**

Connecticut vs. U.S. through September 2021 (%)



# U.S. Change in Total Employment

Through March 2020



# U.S. Change in Total Employment

Through September 2021



# U.S. Jobs Change from Previous Month

Through February 2020, Thousands



# U.S. Jobs Hires and Separations

Through September 2021, Thousands



# Separation by Type

Thousands through February 2020



# Separation by Type

Thousands through August 2021



# U.S. Job Openings

Thousands - through August 2021



- Current Situation
  - United States
  - Connecticut Jobs and Openings
  - Connecticut Unemployment Claims
- Projections
  - U.S. Labor Force
  - Connecticut
- 3 Tools for Job Search and Career Planning



### Total Employment Year Ending 2019Q4

#### Connecticut



### Connecticut Payroll Employment

Through September 2021



17/78

February 2019 to February 2020



February 2020 to April 2020



19/78

April 2020 to September 2021



February 2020 to September 2021



### Connecticut Job Openings

Through August 2021



#### **Connecticut Quits**

#