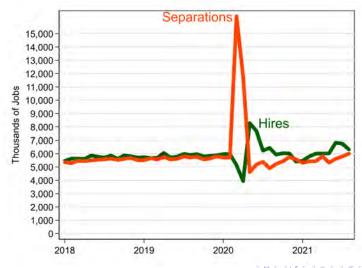

ut
- Tools for Job Search and Career Planning

- Current Situation
  - United States
  - Connecticut Jobs and Openings
  - Connecticut Unemployment Claims
- Projections
  - U.S. Labor Force
  - Connecticut
- 3 Tools for Job Search and Career Planning



- Current Situation
  - United States
  - Connecticut Jobs and Openings
  - Connecticut Unemployment Claims
- Projections
  - U.S. Labor Force
  - Connecticut
- Tools for Job Search and Career Planning



# **Unemployment Rates**

Connecticut vs. U.S. through September 2021 (%)



# U.S. Change in Total Employment

Through March 2020



# U.S. Change in Total Employment

Through September 2021



# U.S. Jobs Change from Previous Month

Through February 2020, Thousands



# U.S. Jobs Hires and Separations

Through September 2021, Thousands



# Separation by Type

Thousands through February 2020



# Separation by Type

Thousands through August 2021



# U.S. Job Openings

Thousands - through August 2021



- Current Situation
  - United States
  - Connecticut Jobs and Openings
  - Connecticut Unemployment Claims
- Projections
  - U.S. Labor Force
  - Connecticut
- 3 Tools for Job Search and Career Planning



### Total Employment Year Ending 2019Q4

#### Connecticut



### Connecticut Payroll Employment

Through September 2021



17/78

February 2019 to February 2020



February 2020 to April 2020



19/78

April 2020 to September 2021



February 2020 to September 2021



### Connecticut Job Openings

Through August 2021



#### **Connecticut Quits**

#### Through August 2021



### **Connecticut Layoffs**

Through August 2