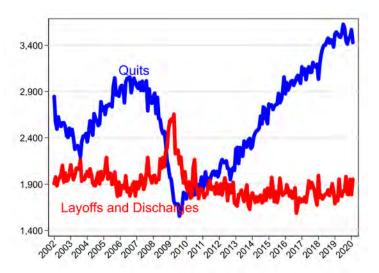

Situation
  - United States
  - Connecticut Jobs and Openings
  - Connecticut Unemployment Claims
- Projections
  - U.S. Labor Force
  - Connecticut
- 3 Tools for Job Search and Career Planning



- Current Situation
  - United States
  - Connecticut Jobs and Openings
  - Connecticut Unemployment Claims
- Projections
  - U.S. Labor Force
  - Connecticut
- Tools for Job Search and Career Planning



# **Unemployment Rates**

Connecticut vs. U.S. through September 2021 (%)



# U.S. Change in Total Employment

Through March 2020



# U.S. Change in Total Employment

Through September 2021



# U.S. Jobs Change from Previous Month

Through February 2020, Thousands



# U.S. Jobs Hires and Separations

Through September 2021, Thousands



# Separation by Type

Thousands through February 2020



# Separation by Type

Thousands through August 2021



# U.S. Job Openings

Thousands - through August 2021



- Current Situation
  - United States
  - Connecticut Jobs and Openings
  - Connecticut Unemployment Claims
- Projections
  - U.S. Labor Force
  - Connecticut
- 3 Tools for Job Search and Career Planning



### Total Employment Year Ending 2019Q4

#### Connecticut



### Connecticut Payroll Employment

Through September 2021



17/78

February 2019 to February 2020



February 2020 to April 2020



19/78

April 2020 to September 2021



February 2020 to September 2021



### Connecticut Job Openings

Through August 2021



#### **Connecticut Quits**

#### Through August 2021



### **Connecticut Layoffs**

Through August 2021



- Current Situation
  - United States
  - Connecti