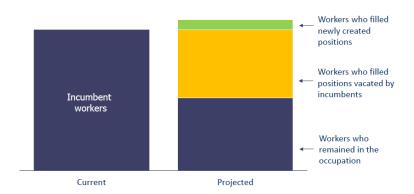

ions
  - U.S. Labor Force
  - Connecticut
- 3 Tools for Job Search and Career Planning









#### By Gender



#### By Race/Ethnicity



By Age



- Current Situation
  - United States
  - Connecticut Jobs and Openings
  - Connecticut Unemployment Claims
- Projections
  - U.S. Labor Force
  - Connecticut
- 3 Tools for Job Search and Career Planning



- Current Situation
  - United States
  - Connecticut Jobs and Openings
  - Connecticut Unemployment Claims
- Projections
  - U.S. Labor Force
  - Connecticut
- 3 Tools for Job Search and Career Planning



#### U.S. Labor Force Projections

#### By Age Group



### U.S. Labor Force Projections

By Age Group



### U.S. Labor Force Projections

By Sex



## U.S. Labor Force Projections

By Race or Origin



## U.S. Employment Projections



### **Outline**

- Current Situation
  - United States
  - Connecticut Jobs and Openings
  - Connecticut Unemployment Claims
- Projections
  - U.S. Labor Force
  - Connecticut
- 3 Tools for Job Search and Career Planning



## Connecticut Occupations Requiring Less Than B.A.

Occupations with the Most Growth 2018 - 2028

| Onne stine                                        | F               | Francis         | _ |
|---------------------------------------------------|-----------------|-----------------|---|
| Occupation                                        | Employment 2018 | Employment 2028 | L |
| Personal Care Aides                               | 29,532          | 39,844          |   |
| Home Health Aides                                 | 7,158           | 8,891           | Γ |
| Soc