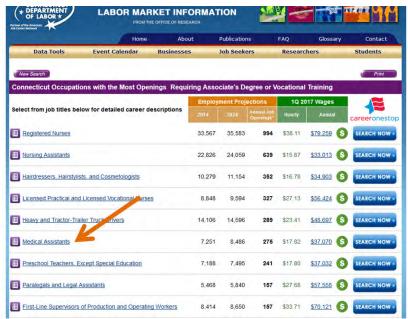

## Connecticut Occupations Requiring Less Than B.A.

Occupations with the Most Growth 2018 - 2028

| Onne stine                                        | F               | Francis         | _ |
|---------------------------------------------------|-----------------|-----------------|---|
| Occupation                                        | Employment 2018 | Employment 2028 | L |
| Personal Care Aides                               | 29,532          | 39,844          |   |
| Home Health Aides                                 | 7,158           | 8,891           | Γ |
| Social and Human Service Assistants               | 9,900           | 11,616          |   |
| Childcare Workers                                 | 19,319          | 20,757          |   |
| Medical Assistants                                | 8,903           | 10,263          | Г |
| Machinists                                        | 8,193           | 9,342           | Г |
| Nursing Assistants                                | 16,969          | 18,086          |   |
| Hairdressers, Hairstylists, and Cosmetologists    | 8,972           | 10,035          |   |
| Electricians                                      | 8,398           | 9,398           | Г |
| Computer User Support Specialists                 | 7,780           | 8,776           |   |
| Light Truck or Delivery Services Drivers          | 13,243          | 14,224          |   |
| Heavy and Tractor-Trailer Truck Drivers           | 14,201          | 15,114          | Г |
| Manicurists and Pedicurists                       | 5,650           | 6,483           |   |
| Plumbers, Pipefitters, and Steamfitters           | 5,211           | 6,026           |   |
| Fitness Trainers and Aerobics Instructors         | 6,241           | 7,055           | Г |
| Licensed Practical and Licensed Vocational Nurses | 10,294          | 11,077          |   |
| Maintenance and Repair Workers, General           | 11,955          | 12,734          |   |
| Receptionists and Information Clerks              | 15,690          | 16,431          | Г |
|                                                   |                 |                 |   |