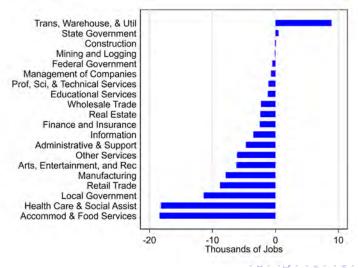

### Connecticut Payroll Employment

Through September 2021

17/78

February 2019 to February 2020

February 2020 to April 2020

19/78

April 2020 to September 2021

February 2020 to September 2021