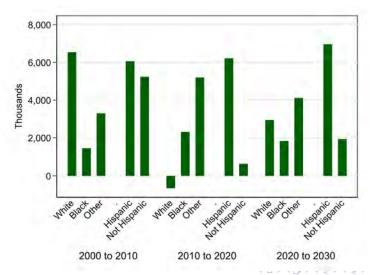

#### By Race/Ethnicity

By Age

- Current Situation
  - United States
  - Connecticut Jobs and Openings
  - Connecticut Unemployment Claims
- Projections
  - U.S. Labor Force
  - Connecticut
- 3 Tools for Job Search and Career Planning

## U.S. Labor Force Projections

By Race or Origin