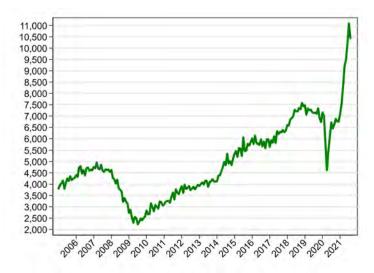

# U.S. Job Openings

Thousands - through August 2021

- Current Situation
  - United States
  - Connecticut Jobs and Openings
  - Connecticut Unemployment Claims
- Projections
  - U.S. Labor Force
  - Connecticut
- 3 Tools for Job Search and Career Planning