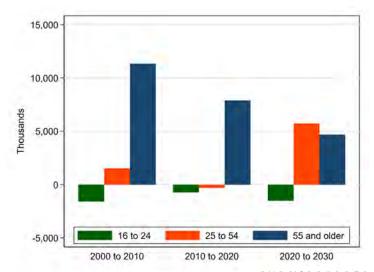

#### U.S. Labor Force Projections

#### By Age Group

### U.S. Labor Force Projections

By Age Group