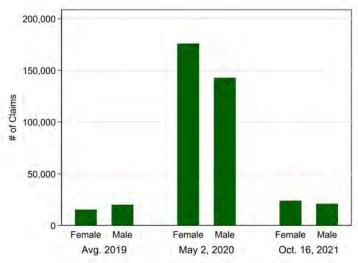

nings
  - Connecticut Unemployment Claims
- Projections
  - U.S. Labor Force
  - Connecticut
- 3 Tools for Job Search and Career Planning



### Total Employment Year Ending 2019Q4

#### Connecticut



### Connecticut Payroll Employment

Through September 2021



17/78

February 2019 to February 2020



February 2020 to April 2020



19/78

April 2020 to September 2021



February 2020 to September 2021



### Connecticut Job Openings

Through August 2021



#### **Connecticut Quits**

#### Through August 2021



### **Connecticut Layoffs**

Through August 2021



- Current Situation
  - United States
  - Connecticut Jobs and Openings
  - Connecticut Unemployment Claims
- Projections
  - U.S. Labor Force
  - Connecticut
- 3 Tools for Job Search and Career Planning









#### By Gender



#### By Race/Ethnicity



By Age



- Current Situation
  - United States
  - Connecticut Jobs and Openings
  - Connecticut Unemployment Claims
- Projections
  - U.S. Labor Force
  - Connecticut
- 3 Tools for Job Search and Career Planning



- Current Situation
  - United States
  - Connecticut Jobs and Openings
  - Connecticut Unemployment Claims
- Projections
  - U.S. Labor Force
  - Connecticut
- 3 Tools for Job Search and Career Planning



#### U.S. Labor Force Projections

#### By Age Group



### U.S. Labor Force Projections

By Age Group



### U.S. Labor Force Projections

By Sex



## U.S. Labor Force Projections

By Race or Origin



## U.S. Employment Projections



### **Outline**

- Current Situation
  - United States
  - Connecticut Jobs and Openings
  - Connecticut Unemp