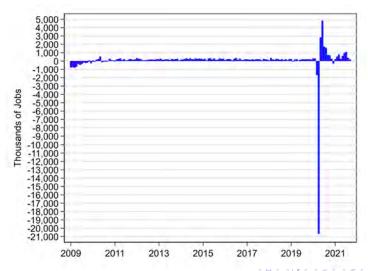

# U.S. Change in Total Employment

Through March 2020

# U.S. Change in Total Employment

Through September 2021