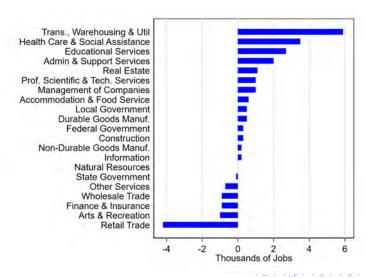

the week was driven by Retail Trade (+768 new ads) and Health Care & Social Assistance (+631 new ads) and tempered by declines in 10 sectors including Educational Services (-116 new ads) and Accommodation & Food Services (-82 new ads). Employers with the largest increases were Amazon (+417 new ads) and Hartford Healthcare (+381 new ads). Employers with the largest over the week declines include Yale University (-43 new ads) and Delottle (-42 new ads). Weekly new ads ending in September are on track to be the highest monthly average on record.

Eleven sectors had job posting increases over the week and ten had decreases. The increasing industries grew by a combined 1 588 new ads while the ten decreasing industries accounted for a combined 375 job ad decrease. Among increasing industries, 1,399 of the combined gains occurred in Retail Trade (+768 new ads) and Health Care & Social Assistance (+691 new ads). The largest decline over the week occurred in Educational Services, down 116 new ads. Over four weeks, total new ads were up 971 new ads or +13%. The largest industry increases over four weeks include Retail Trade (+847 new ads or +85%) and Health Care & Social Assistance (+365 new ads +25%). The largest four week decline occurred in Educational Services (-199 new ads or -48%) and Accommodation & Food Services (-104 new ads or -21%).