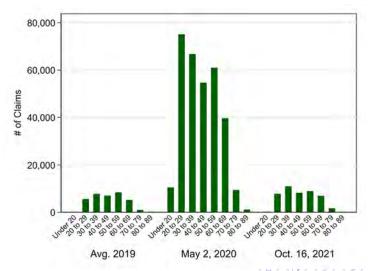

#### By Race/Ethnicity

By Age

- Current Situation
  - United States
  - Connecticut Jobs and Openings
  - Connecticut Unemployment Claims
- Projections
  - U.S. Labor Force
  - Connecticut
- 3 Tools for Job Search and Career Planning