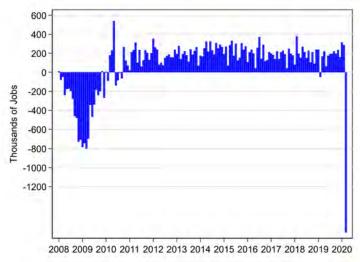

ecticut Department of Labor

October 26, 2021







- Current Situation
  - United States
  - Connecticut Jobs and Openings
  - Connecticut Unemployment Claims
- Projections
  - U.S. Labor Force
  - Connecticut
- Tools for Job Search and Career Planning

- Current Situation
  - United States
  - Connecticut Jobs and Openings
  - Connecticut Unemployment Claims
- Projections
  - U.S. Labor Force
  - Connecticut
- 3 Tools for Job Search and Career Planning



- Current Situation
  - United States
  - Connecticut Jobs and Openings
  - Connecticut Unemployment Claims
- Projections
  - U.S. Labor Force
  - Connecticut
- Tools for Job Search and Career Planning



# **Unemployment Rates**

Connecticut vs. U.S. through September 2021 (%)



# U.S. Change in Total Employment

Through March 2020



# U.S. Change in Total Employment

Through September 2021



# U.S. Jobs Change from Previous Month

Through February 2020, Thousands



# U.S. Jobs Hires and Separations

Through September 2021, Thousands



# Separation by Type

Thousands through February 2020



# Separation by Type

Thousands through August 2021



# U.S. Job Openings

Thousands - through August 2021



- Current Situation
  - United States
  - Connecticut Jobs and Openings
  - Connecticut Unemployment Claims
- Projections
  - U.S. Labor Force
  - Connecticut
- 3 Tools for Job Search and Career Planning



### Total Employment Year Ending 2019Q4

#### Connecticut



### Connecticut Payroll Employment

Through September 2021



17/78

February 2019 to February 2020



February 2020 to April 2020



19/78

April 2020 t