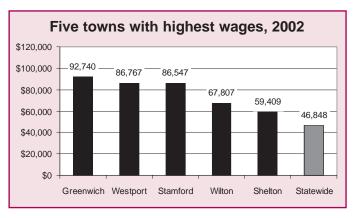

### Wages

As the chart above shows, in 2002, the highest annual wage of \$92,740 was paid to employees of firms located in Greenwich, a 4.6 percent decrease from the previous the year. The statewide average was \$46,848 per worker, a 0.2 percent decrease over 2001.