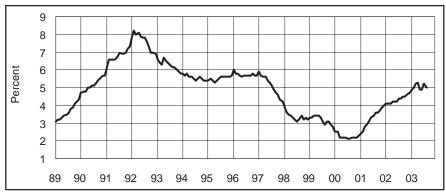

### In August...

| iii August                                                                 |
|----------------------------------------------------------------------------|
| Nonfarm Employment  Connecticut                                            |
| United States129,761,000<br>Change over month0.07%<br>Change over year0.4% |
| Unemployment Rate Connecticut                                              |
| Consumer Price Index United States                                         |

### Unemployment rate

Hartford's 8.2 percent was again the highest unemployment rate last year, up from 6.6 percent in 2001. Sharon, once again, posted the lowest jobless rate in 2002 (1.2 percent). The statewide rate increased from 3.3 percent in 2001 to 4.3 percent in 2002.