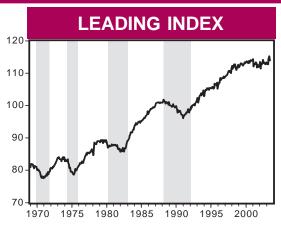

| Milford      | 26,959 | 4.4  | 3.2 | 4.6 | 1,800 | 0.2  | 28,406  | -3.7 | \$38,955             | 5.5  | Woodstock     | 4,240  | 5.9 | 2.8 | 3.2 | 154   | 5.5  | 1,747  | 4.1  |                      | 0.4          |

### EMPLOYMENT INDICATORS





The distance from peak to trough, indicated by the shaded areas, measures the duration of an employment cycle recession. The vertical scale in both charts is an index with 1992=100.

### Connecticut economy took a detour in July

t its last meeting, the FOMC decided to keep the Federal funds interest rate constant at 1 percent. This signals us that the Federal Reserve sees the recovery in the U.S. economy continues to be on course. The big concern, however, continues to be the very slow recovery in the labor market. The overall unemployment rate continues to be high and the current recovery does not appear to be an engine of job creation. But, we should not lose sight of the fact that the labor market is typically the last to recover in a cyclical upturn. It may be unfair or premature