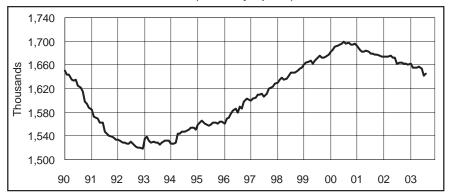

### In August...

| iii August                                                                 |
|----------------------------------------------------------------------------|
| Nonfarm Employment  Connecticut                                            |
| United States129,761,000<br>Change over month0.07%<br>Change over year0.4% |
| Unemployment Rate Connecticut                                              |
| Consumer Price Index United States                                         |

### **Employment**

Last year's average statewide employment fell by 1.2 percent. Hartford, Bridgeport, New Haven,

Stamford, and Waterbury were among 82 cities and towns that experienced employment losses over the year.