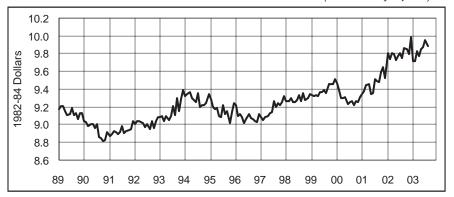

### In August...

| iii August                                                                 |
|----------------------------------------------------------------------------|
| Nonfarm Employment  Connecticut                                            |
| United States129,761,000<br>Change over month0.07%<br>Change over year0.4% |
| Unemployment Rate Connecticut                                              |
| Consumer Price Index United States                                         |