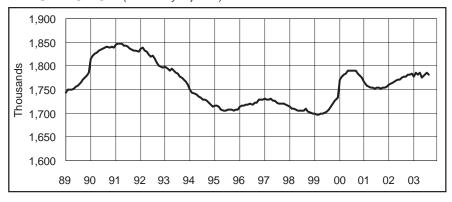

### In August...

| iii August                                                                 |
|----------------------------------------------------------------------------|
| Nonfarm Employment  Connecticut                                            |
| United States129,761,000<br>Change over month0.07%<br>Change over year0.4% |
| Unemployment Rate Connecticut                                              |
| Consumer Price Index United States                                         |

### Labor force

Stamford continued to have the

largest resident labor force of 65,837, while the smallest was in Union with 427 persons in 2002. All but eleven towns experienced increases in labor force from 2001. Among the State's largest cities,

Bridgeport had the greatest increase in its labor force, up 4.6 percent over the year. Overall, the statewide labor force rose by 3.2 percent from a year ago.