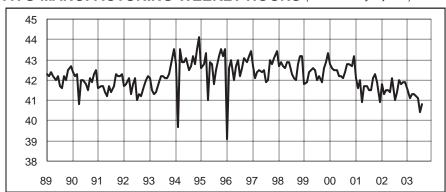

### Wages

As the chart above shows, in 2002, the highest annual wage of \$92,740 was paid to employees of firms located in Greenwich, a 4.6 percent decrease from the previous the year. The statewide average was \$46,848 per worker, a 0.2 percent decrease over 2001.