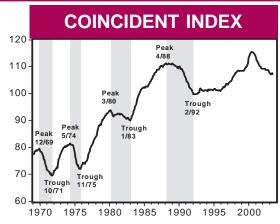

| Milford      | 26,959 | 4.4  | 3.2 | 4.6 | 1,800 | 0.2  | 28,406  | -3.7 | \$38,955             | 5.5  | Woodstock     | 4,240  | 5.9 | 2.8 | 3.2 | 154   | 5.5  | 1,747  | 4.1  |                      | 0.4          |

### EMPLOYMENT INDICATORS





The distance from peak to trough, indicated by the shaded areas, measures the duration of an employment cycle recession. The vertical scale in both charts is an index with 1992=100.

### Connecticut economy took a detour in July

t its last meeting, the FOMC decided to keep the Federal funds interest rate constant at 1 percent. This signals us that the Federal Reserve sees the recovery in the U.S. economy continues to be on course. The big concern, however, continues to be the very slow recovery in the labor market. The overall unemployment rate continues to be high and the current recovery does not appear to be an engine of job creation. But, we should not lose sight of the fact that the labor market is typically the last to recover in a cyclical upturn. It may be unfair or premature to