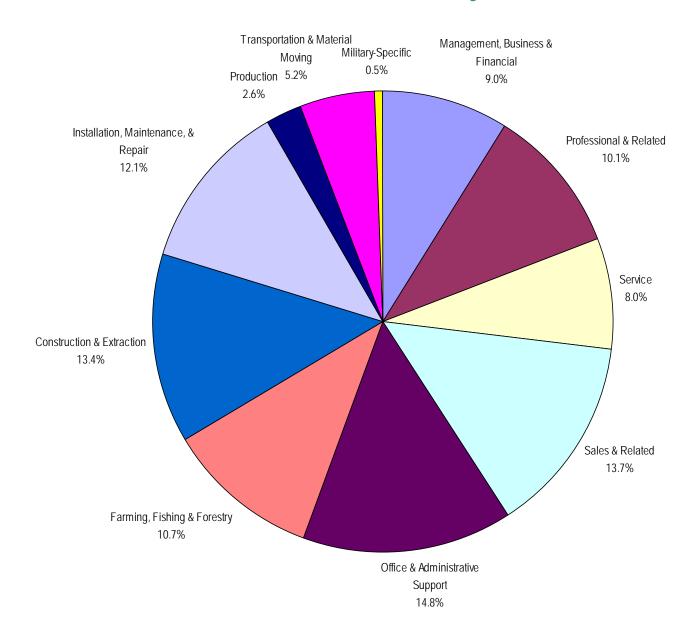

# Connecticut Job Seekers by Major Occupational Category

## 2nd Quarter 2019

### Professional & Related Occupational Category

Computer & Mathematical
Architecture & Engineering
Life, Physical, & Social Science
Community & Social Services
Legal
Education, Training, & Library
Arts, Design, Entertainment, Sports, & Media
Healthcare Practitioners & Technical

### Service Occupational Category

Healthcare Support
Protective Service
Food Preparation & Serving Related
Building & Grounds Cleaning & Maintenance
Personal Care & Service

### **Production Occupational Category**

Assembling & Fabricating
Food Processing
Metal & Plastic
Printing
Textile, Apparel, & Furnishings
Woodworking
Plant & System Operation

| Characteristics of Job Seekers                              |             |                      | State of Connecticut |                 |               |                 |               |                 |                  |                    |               |                 |
|-------------------------------------------------------------|-------------|----------------------|----------------------|-----------------|---------------|-----------------|---------------|-----------------|------------------|--------------------|---------------|-----------------|
| Occupation                                                  | SOC<br>Code | Total Job<br>Seekers | Total<br>Male        | Total<br>Female | White<br>Male | White<br>Female | Black<br>Male | Black<br>Female | Hispanic<br>Male | Hispanic<br>Female | Other<br>Male | Other<br>Female |
| Total - All Occupations                                     | 00          | 100,718              | 53,151               | 47,412          | 28,163        | 22,482          | 12,158        | 12,404          | 11,492           | 11,408             | 1,338         | 1,118           |
| Management Occupations                                      | 11          | 2,556                | 1,330                | 1,225           | 841           | 715             | 209           | 209             | 240              | 271                | 40            | 30              |
| Top Executives                                              | 11.10       | 158                  | 97                   | 61              | 59            | 23              | 17            | 15              | 18               | 22                 | 3             | 1               |
| Advertising, Marketing, Promotions, Public Rel. Occupations | 11.20       | 382                  | 217                  | 165             | 167           | 107             | 21            | 17              | 22               | 36                 | 7             | 5               |
| Operations Specialties Managers                             | 11.30       | 434                  | 187                  | 247             | 125           | 174             | 33            | 33              | 21               | 33                 | 8             | 7               |
| Other Management Occupations                                | 11.90       | 1,036                | 542                  | 494             | 382           | 325             | 69            | 75              | 79               | 83                 | 12            | 11              |
| Business & Financial Operations Occupations                 | 13          | 1,417                | 679                  | 737             | 386           | 387             | 117           | 152             | 150              | 175                | 26            | 23              |
| Business Operations Specialists                             | 13.10       | 333                  | 152                  | 181             | 90            | 101             | 31            | 36              | 26               | 40                 | 5             | 4               |
| Financial Specialists                                       | 13.20       | 528                  | 244                  | 284             | 173           | 190             | 26            | 51              | 28               | 31                 | 17            | 12              |
| Other Business & Financial Operations Occupations           | 13.90       | 51                   | 29                   | 22              | 13            | 6               | 3             | 5               | 13               | 11                 | 0             | 0               |
| Computer & Mathematical Occupations                         | 15          | 927                  | 568                  | 358             | 334           | 159             | 100           | 80              | 99               | 90                 | 35            | 29              |
| Computer Specialists                                        | 15.10       | 389                  | 283                  | 106             | 196           | 61              | 40            | 18              | 23               | 13                 | 24            | 14              |
| Mathematical Scientists                                     | 15.20       | 79                   | 46                   | 33              | 28            | 14              | 7             | 12              | 9                | 4                  | 2             | 3               |
| Mathematical Technicians                                    | 15.30       | 47                   | 17                   | 30              | 9             | 13              | 3             | 6               | 5                | 9                  | 0             | 2               |
| Other Computer & Mathematical Occupations                   | 15.90       | 11                   | 7                    | 4               | 5             | 2               | 1             | 1               | 1                | 1                  | 0             | 0               |
| Architecture & Engineering Occupations                      | 17          | 579                  | 431                  | 148             | 273           | 75              | 61            | 27              | 71               | 40                 | 26            | 6               |
| Architects, Surveyors, & Cartographers                      | 17.10       | 12                   | 8                    | 4               | 7             | 3               | 0             | 0               | 1                | 1                  | 0             | 0               |
| Engineers                                                   | 17.20       | 180                  | 161                  | 19              | 118           | 11              | 18            | 3               | 14               | 4                  | 11            | 1               |
| Drafters, Engineering, & Mapping Technicians                | 17.30       | 230                  | 182                  | 48              | 106           | 22              | 31            | 9               | 37               | 16                 | 8             | 1               |
| Other Architecture & Engineering Occupations                | 17.90       | 17                   | 6                    | 11              | 3             | 2               | 1             | 5               | 1                | 2                  | 1             | 2               |
| Life, Physical, & Social Science Occupations                | 19          | 309                  | 177                  | 132             | 120           | 72              | 24            | 20              | 29               | 33                 | 4             | 7               |
| Life Scientists                                             | 19.10       | 22                   | 8                    | 14              | 7             | 7               | 0             | 3               | 0                | 3                  | 1             | 1               |
| Physical Scientists                                         | 19.20       | 28                   | 19                   | 9               | 16            | 2               | 1             | 2               | 0                | 2                  | 2             | 3               |
| Social Scientists & Related Workers                         | 19.30       | 26                   | 12                   | 14              | 7             | 7               | 2             | 4               | 3                | 1                  | 0             | 2               |
| Life, Physical, & Social Science Technicians                | 19.40       | 90                   | 61                   | 29              | 45            | 21              | 9             | 2               | 7                | 5                  | 0             | 1               |
| Other Life, Physical, & Social Science Occupations          | 19.90       | 14                   | 9                    | 5               | 6             | 3               | 1             | 2               | 2                | 0                  | 0             | 0               |
| Community & Social Services Occupations                     | 21          | 452                  | 178                  | 273             | 90            | 137             | 58            | 92              | 23               | 38                 | 7             | 6               |
| Counselors, Social Workers, Other Cmmty./Soc. Svcs. Workers | 21.10       | 195                  | 47                   | 148             | 15            | 67              | 24            | 54              | 7                | 26                 | 1             | 1               |
| Religious Workers                                           | 21.20       | 36                   | 14                   | 22              | 7             | 10              | 4             | 10              | 3                | 1                  | 0             | 1               |
| Other Community & Social Services Occupations               | 21.90       | 24                   | 12                   | 12              | 8             | 8               | 2             | 1               | 2                | 1                  | 0             | 2               |
| Legal Occupations                                           | 23          | 343                  | 168                  | 175             | 79            | 91              | 72            | 54              | 10               | 27                 | 7             | 3               |
| Lawyers, Judges, & Related Workers                          | 23.10       | 47                   | 25                   | 22              | 20            | 17              | 5             | 4               | 0                | 1                  | 0             | 0               |
| Legal Support Workers                                       | 23.20       | 68                   | 13                   | 55              | 10            | 37              | 2             | 7               | 1                | 10                 | 0             | 1               |
| Other Legal Occupations                                     | 23.90       | 29                   | 19                   | 10              | 3             | 3               | 13            | 6               | 3                | 1                  | 0             | 0               |