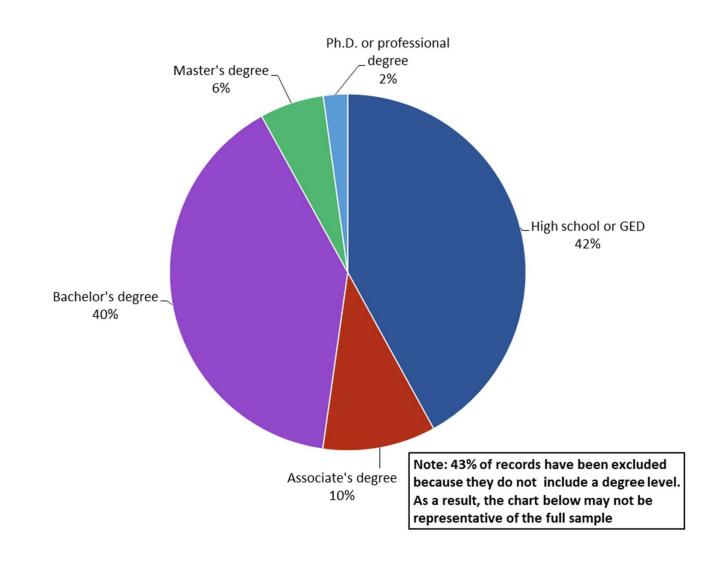

|
| Manufacturing                                     | 5,189               |
| Production Workers                                | 166                 |
| Wholesale & Manuf. Sales Representatives          | 136                 |
| Industrial Engineers                              | 127                 |
| Professional, Scientific, and Technical Services  | 4,612               |
| Computer Occupations                              | 263                 |
| Software Developers                               | 235                 |
| Financial Managers                                | 128                 |
|                                                   |                     |

Source: CT DOL Analysis of Help Wanted Online

# Connecticut Job Ads by Educational Requirements



#### Workforce Area Data

- Workforce Area Highlights
- Job Ads by Industry
- Job Ads by Location
- Employers With The Most Job Ads
- Occupations With The Most Job Ads

#### Workforce Area Highlights

| Workforce Area | December<br>2024<br>Total Ads | Industry Sector With Most Ads        | Ads   | Occupation With Most Ads | Ads   |
|----------------|-------------------------------|--------------------------------------|-------|--------------------------|-------|
| Eastern        | 5,812                         | Health Care and Social<br>Assistance | 1,402 | Registered Nurses        | 350   |
| North Central  | 24,885                        | Health Care and Social<br>Assistance | 4,657 | Registered Nurses        | 1,292 |
| Northwest      | 9,400                         | Health Care an