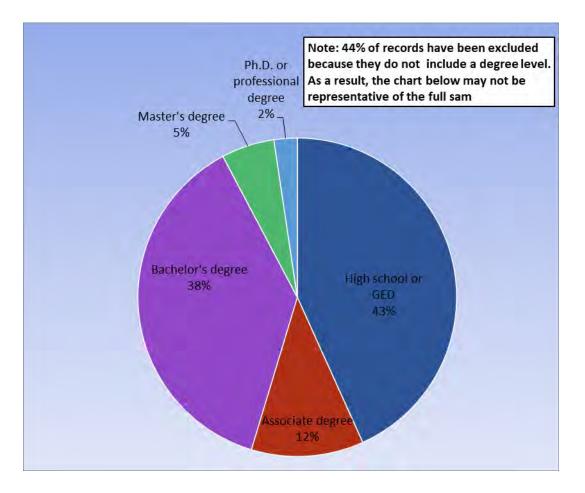

found at: <u>https://www1.ctdol.state.ct.us/lmi/hwol.asp</u>

This Information is updated every Tuesday.



# Statewide Monthly Highlights

- **Total postings** in Connecticut was 85,892 in March 2024, up from 83,700 in February 2024.

-Industry sectors with the most job postings were Health Care and Social Assistance (17,750 postings), Retail Trade (8,465 posting), Manufacturing (6,514 postings), and Pro., Sci., & Tech. Services (5,595 postings).

-Occupations with the most postings were Registered Nurses (5,419 postings), Retail Salespersons (3,063 postings), Wholesale and Manufacturing Sales Representatives (2,067 postings), Supervisors of Retail Sales Workers (2,018 postings), and Home Health & Personal Care Aides (1,971 postings).



# Connecticut Job Ads by Educational Requirements



#### **Help Wanted Online**

# Top Qualifications in Connecticut Job Ads

| Qualification                                     | Ads   |
|---------------------------------------------------|-------|
| Valid Driver's License                            | 8,633 |
| Registered Nurse (RN)                             | 6,828 |
| Cardiopulmonary Resuscitation (CPR) Cert.         | 3,273 |
| Basic Life Support (BLS) Cert.                    | 2,635 |
| Certified Nursing Assistant (CNA)                 | 1,413 |
| Licensed Practical Nurse (LPN)                    | 1,363 |
| First Aid Cert.                                   | 1,345 |
| Nurse Practitioner (APRN-CNP)                     | 813   |
| Security Clearance                                | 721   |
| Licensed Clinical Social Worker (LCSW)